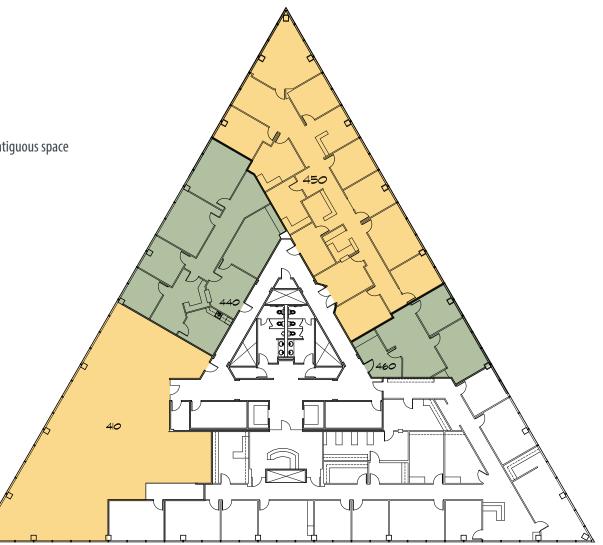

#### **Fourth Floor Availability & Floor Plan**

California Triangle Building 5201 California Avenue - Bakersfield, CA

#### **Available Suite**

**Suite 410** 3,171 SF

Currently in a shell condition

Can be designed to suit tenant's needs

Suite 440
 Suite 450
 Suite 460
 2,226 SF
 3,707 SF
 954 SF

\*Suites 410, 440, 450 & 460 can be combined for a total of 10,058 SF of contiguous space

**Offering Terms** 

Rental Rate \$1.75 PSF Modified Gross

excluding utilities and janitorial services

**Tenant Improvements** Negotiable subject to terms of lease