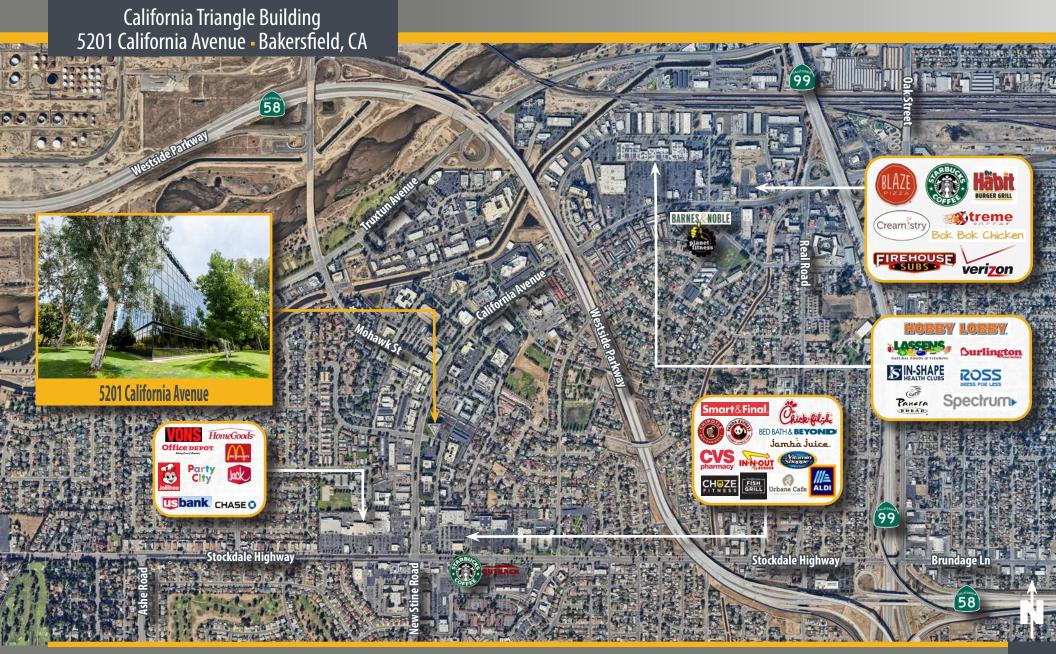

Floor Plan**

California Triangle Building 5201 California Avenue - Bakersfield, CA

#### **Available Suite**

**Suite 410** 3,171 SF

Currently in a shell condition

Can be designed to suit tenant's needs

Suite 440
 Suite 450
 Suite 460
 2,226 SF
 3,707 SF
 954 SF

\*Suites 410, 440, 450 & 460 can be combined for a total of 10,058 SF of contiguous space

**Offering Terms** 

Rental Rate \$1.75 PSF Modified Gross

excluding utilities and janitorial services

**Tenant Improvements** Negotiable subject to terms of lease











### **Exterior Property Photos**

California Triangle Building 5201 California Avenue - Bakersfield, CA











### **Interior Property Photos**

California Triangle Building 5201 California Avenue - Bakersfield, CA











**Southwest Submarket Aerial**