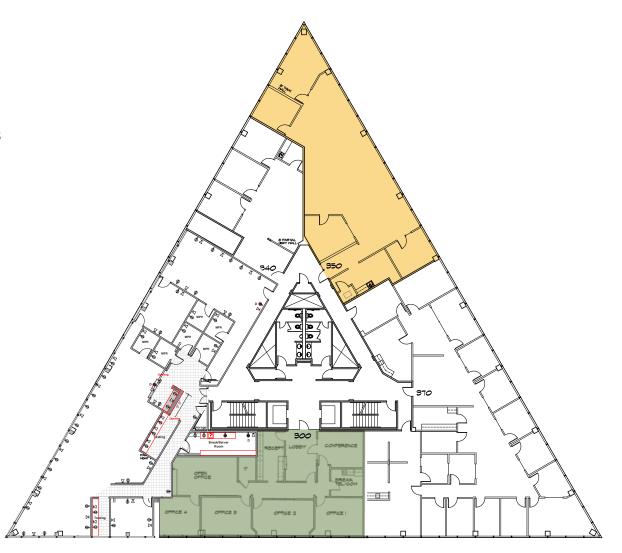

### **Third Floor Availability & Floor Plan**

California Triangle Building 5201 California Avenue - Bakersfield, CA

#### **Available Suite**

Suite 300 2,344 SFSuite 350 2,718 SF

#### **Offering Terms**

• Rental Rate \$1.75 PSF Modified Gross

excluding utilities and janitorial services

**Tenant Improvements** Negotiable subject to terms of lease

\*Plans deemed to be accurate, but not guaranteed. Plan not to scale.