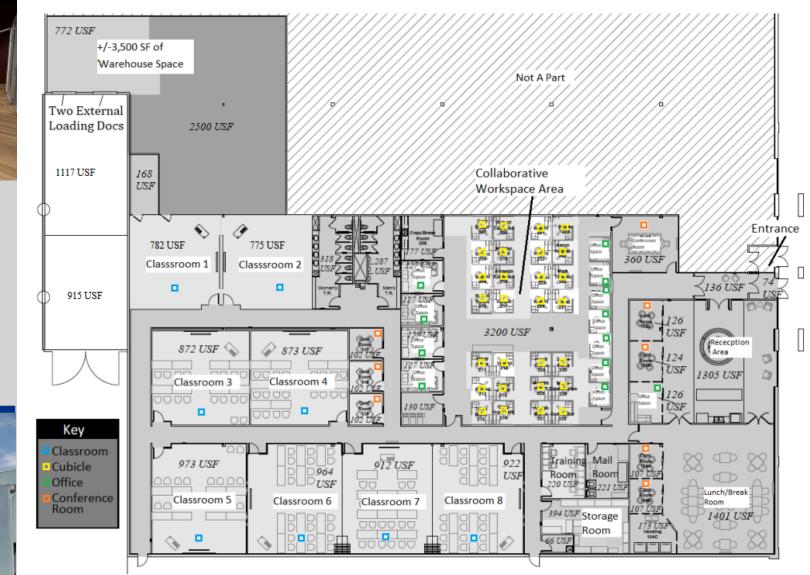

## UNLOCK YOUR RESEARCH POTENTIAL: 24,000 SF OF LAB SPACE NOW AVAILABLE

# 24,000 SF of Research, Lab, and Biotech Space Available for Lease

Flexible classroom/laboratory spaces

- 7 min. drive to San Antonio Airport 12 min. drive to Downtown
- Convenient location right at Loop 410 & 135

## Secure and private entrance 2 external loading docks

Open ceiling height of 25 ft, drop ceiling height of 12ft classrooms and warehouse height of 21.4 ft