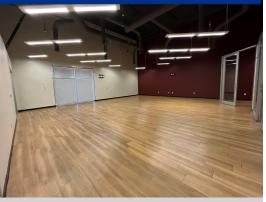

## UNLOCK YOUR RESEARCH POTENTIAL: 24,000 SF OF LAB SPACE NOW AVAILABLE

# 24,000 SF of Research, Lab, and Biotech Space Available for Lease

Flexible classroom/laboratory spaces

- 7 min. drive to San Antonio Airport 12 min. drive to Downtown
- Convenient location right at Loop 410 & 135

## Secure and private entrance 2 external loading docks

Open ceiling height of 25 ft, drop ceiling height of 12ft classrooms and warehouse height of 21.4 ft