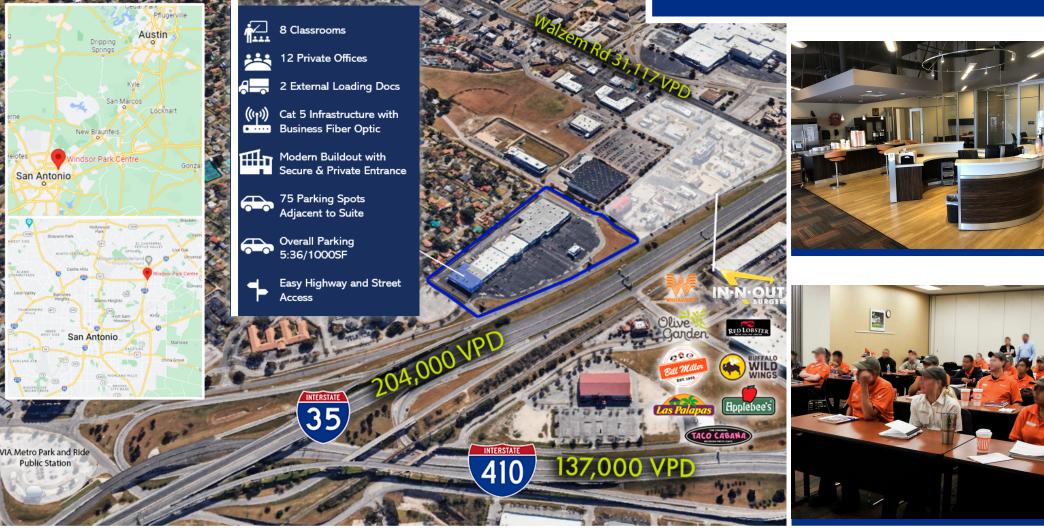

## UNLOCK YOUR RESEARCH POTENTIAL: 24,000 SF OF LAB SPACE NOW AVAILABLE

# 24,000 SF of Research, Lab, and Biotech Space Available for Lease

Flexible classroom/laboratory spaces

- 7 min. drive to San Antonio Airport 12 min. drive to Downtown
- Convenient location right at Loop 410 & 135

## Secure and private entrance 2 external loading docks

Open ceiling height of 25 ft, drop ceiling height of 12ft classrooms and warehouse height of 21.4 ft