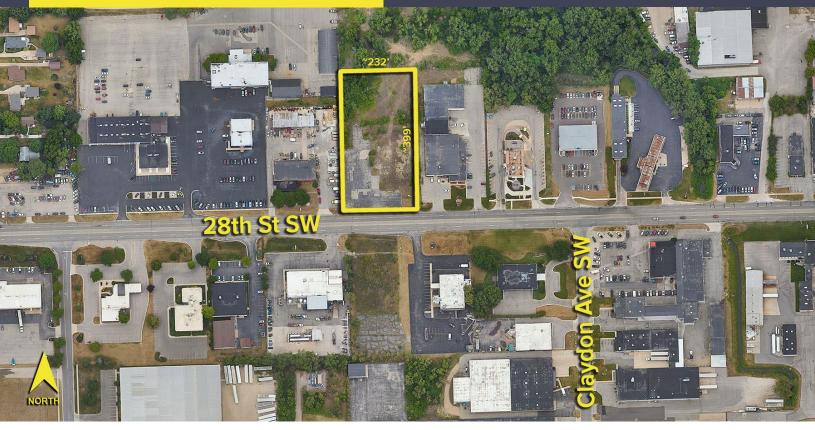

## 2777 28<sup>TH</sup> STREET SW WYOMING, MICHIGAN

VACANT LAND FOR SALE 2.12 Acres Available

## **PROPERTY FEATURES**

- Prime 2.12 acres available
- Zoned I-1 (Master Planned Commercial Corridor)
- Over 230' of frontage with curb-cut
- Utilities available at the street
- Uses included off-street parking, tool and die shops and manufacturing, to name a few
- Sale Price: \$1,500,000 (\$706,547/acre)