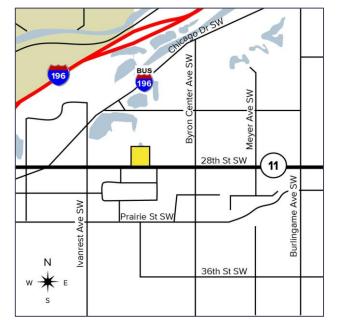

## 2777 28<sup>TH</sup> STREET SW WYOMING, MICHIGAN

VACANT LAND FOR SALE 2.12 Acres Available