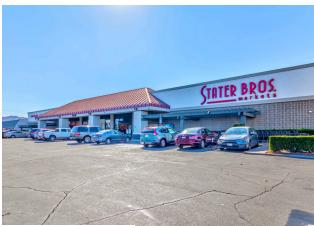

Key Features:

Strategic Location:

Close proximity to shopping malls, entertainment venues, and a variety of restaurants.

Surrounded by well-known businesses such as Arco/AMPM, Rite Aid, Dunkin', Tacos, Flame Broiler, Pho restaurants, pizza places, hamburger joints, auto parts stores, gyms, and Jack in the Box.