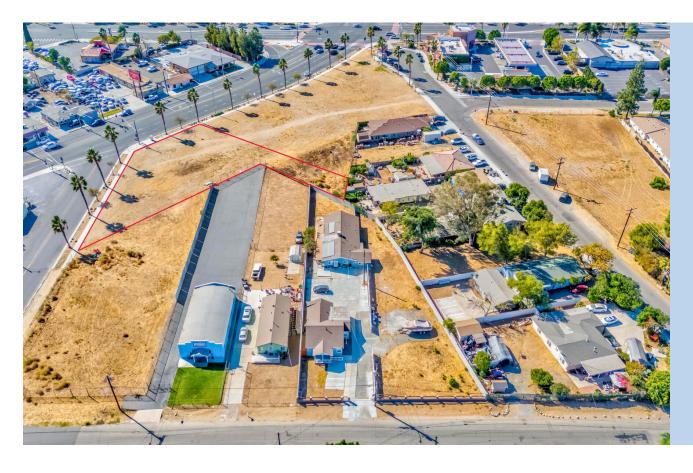

#### **EXECUTIVE SUMMARY**

Prime Location: Corner lot situated at the intersection of Wells Ave and Hole Ave in Riverside, CA.

Size: 0.65 acres (approximately 28,314 square feet).

Zoning: Ideal for potential commercial development with significant opportunities to build and grow your business.

#### **ZONING**

11035 Wells Ave, Riverside, CA 92505 Corner lot situated at the intersection of Wells Ave and Hole Ave in Riverside, CA. 0.65 acres (approximately 28,314 square feet) Zoning: Ideal for potential commercial development with significant opportunities