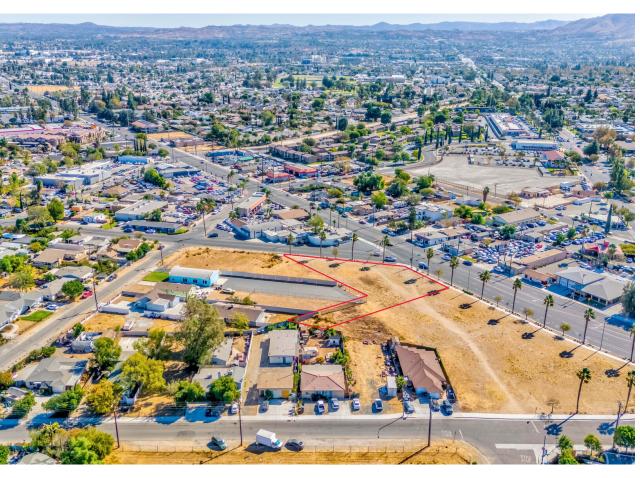

#### **EXECUTIVE SUMMARY**

Prime Location: Corner lot situated at the intersection of Wells Ave and Hole Ave in Riverside, CA.

Size: 0.65 acres (approximately 28,314 square feet).

Zoning: Ideal for potential commercial development with significant opportunities to build and grow your business.

#### **ZONING**

11035 Wells Ave, Riverside, CA 92505 Corner lot situated at the intersection of Wells Ave and Hole Ave in Riverside, CA. 0.65 acres (approximately 28,314 square feet) Zoning: Ideal for potential commercial development with significant opportunities