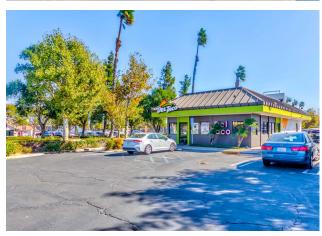

#### **EXECUTIVE SUMMARY**

Prime Location: Corner lot situated at the intersection of Wells Ave and Hole Ave in Riverside, CA.

Size: 0.65 acres (approximately 28,314 square feet).

Zoning: Ideal for potential commercial development with significant opportunities to build and grow your business.

Key Features:

Strategic Location:

Close proximity to shopping malls, entertainment venues, and a variety of restaurants.

Surrounded by well-known businesses such as Arco/AMPM, Rite Aid, Dunkin', Tacos, Flame Broiler, Pho restaurants, pizza places, hamburger joints, auto parts stores, gyms, and Jack in the Box.

High Traffic Visibility: Perfect for businesses seeking maximum exposure at a busy corner lot.

Rare Opportunity: A unique chance to secure a commercial property with immense potential for fortune-building in Riverside.