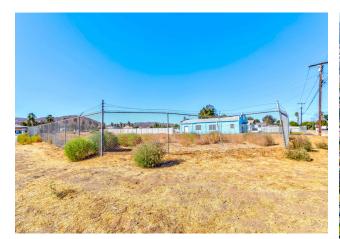

#### **EXECUTIVE SUMMARY**

Prime Location: Corner lot situated at the intersection of Wells Ave and Hole Ave in Riverside, CA.

Size: 0.65 acres (approximately 28,314 square feet).

Zoning: Ideal for potential commercial development with significant opportunities to build and grow your business.

#### **PROPERTY DETAILS**

SALE TYPE INVESTMENT OR

OWNER USER

PROPERTY TYPE LAND

PROPERTY SUBTYPE COMMERCIAL

LAND SIZE 28,314 SF

LAND ACRES 0.65 AC

SALE CONDITIONS BUILD TO SUIT