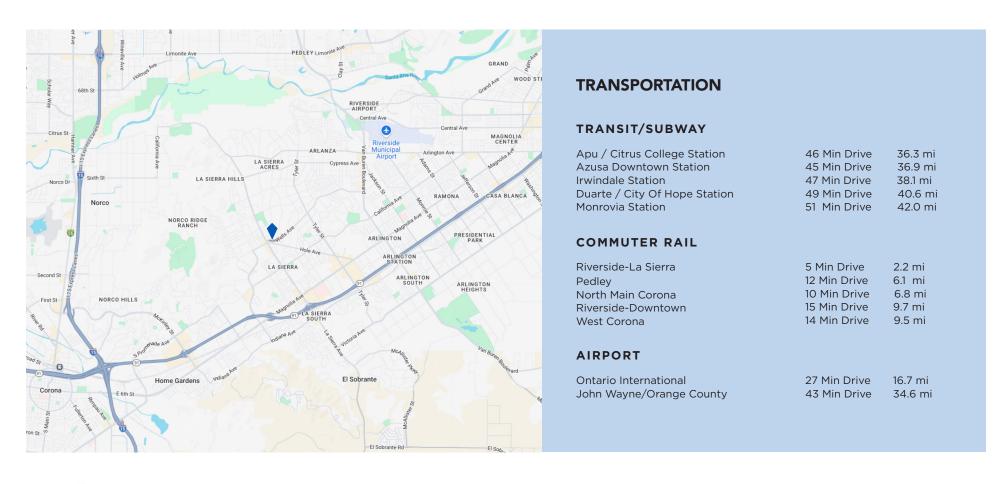

No.1 Top Agent Awarded



## 11035 WELLS AVE | RIVERSIDE | CA | 92505



#### **ZONING**

11035 Wells Ave, Riverside, CA 92505 Corner lot situated at the intersection of Wells Ave and Hole Ave in Riverside, CA. 0.65 acres (approximately 28,314 square feet) Zoning: Ideal for potential commercial development with significant opportunities

#### **WALK SCORE** ®

WALKER'S PARADISE (76)



Lena Byun REALTOR® 213-760-0044 DRE# 01827068

Honorary Vice-Chairman 1st USA Branch Top Producer in 2021, 2020, 2018 2016 ~ 2021 No.1 Top Agent Awarded



## 11035 WELLS AVE | RIVERSIDE | CA | 92505









Lena Byun REALTOR® 213-760-0044 DRE# 01827068

Honorary Vice-Chairman 1st USA Branch Top Producer in 2021, 2020, 2018 2016 ~ 2021 No.1 Top Agent Awarded



### 11035 WELLS AVE | RIVERSIDE | CA | 92505





Lena Byun REALTOR® 213-760-0044 DRE# 01827068

Honorary Vice-Chairman 1st USA Branch Top Producer in 2021, 2020, 2018 2016 ~ 2021 No.1 Top Agent Awarded



# OFFERING MEMORANDUM 11035 Wells Ave | Riverside | CA | 92505



The information contained in the following Offering Memorandum is proprietary and strictly confidential. It is intended to be reviewed only by the party receiving it from Newstar Realty & Inv. and should not be made available to any other person or entity without the written consent of Newstar Realty & Inv. This Offering Memorandum has been prepared to provide summary, unverified information to prospective purchasers, and to establish only a preliminary level of interest in the due diligence investigation. Newstar Realty & Inv. has not made any investigation, and make