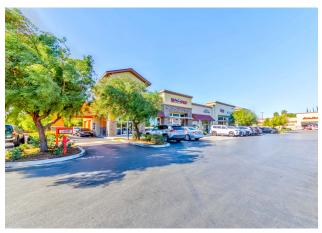

#### **EXECUTIVE SUMMARY**

Prime Location: Corner lot situated at the intersection of Wells Ave and Hole Ave in Riverside, CA.

Size: 0.65 acres (approximately 28,314 square feet).

Zoning: Ideal for potential commercial development with significant opportunities to build and grow your business.

Key Features:

Strategic Location:

Close proximity to shopping malls, entertainment venues, and a variety of restaurants.

Surrounded by well-known businesses such as Arco/AMPM, Rite Aid, Dunkin', Tacos, Flame Broiler, Pho restaurants, pizza places, hamburger joints, auto parts stores, gyms, and Jack in the Box.

High Traffic Visibility: Perfect for businesses seeking maximum exposure at a busy corner lot.

Rare Opportunity: A unique chance to secure a commercial property with immense potential for fortune-building in Riverside.