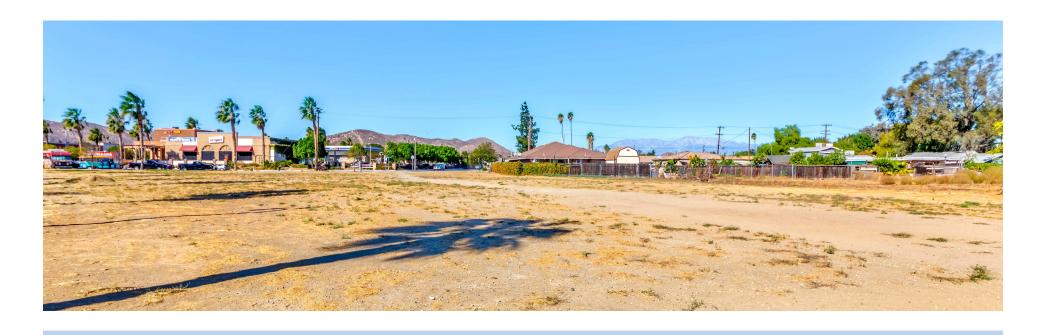

#### **EXECUTIVE SUMMARY**

Prime Location: Corner lot situated at the intersection of Wells Ave and Hole Ave in Riverside, CA.

Size: 0.65 acres (approximately 28,314 square feet).

Zoning: Ideal for potential commercial development with significant opportunities to build and grow your business.

Key Features:

Strategic Location:

Close proximity to shopping malls, entertainment venues, and a variety of restaurants.

Surrounded by well-known businesses such as Arco/AMPM, Rite Aid, Dunkin', Tacos, Flame Broiler, Pho restaurants, pizza places, hamburger joints, auto parts stores, gyms, and Jack in the Box.

High Traffic Visibility: Perfect for businesses seeking maximum exposure at a busy corner lot.

Rare Opportunity: A unique chance to secure a commercial property with immense potential for fortune-building in Riverside.