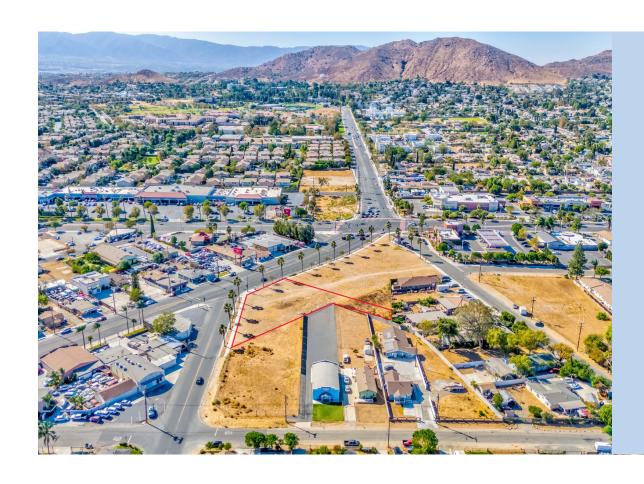

#### **EXECUTIVE SUMMARY**

Prime Location: Corner lot situated at the intersection of Wells Ave and Hole Ave in Riverside, CA.

Size: 0.65 acres (approximately 28,314 square feet).

Zoning: Ideal for potential commercial development with significant opportunities to build and grow your business.

#### **ZONING**

11035 Wells Ave, Riverside, CA 92505 Corner lot situated at the intersection of Wells Ave and Hole Ave in Riverside, CA. 0.65 acres (approximately 28,314 square feet) Zoning: Ideal for potential commercial development with significant opportunities