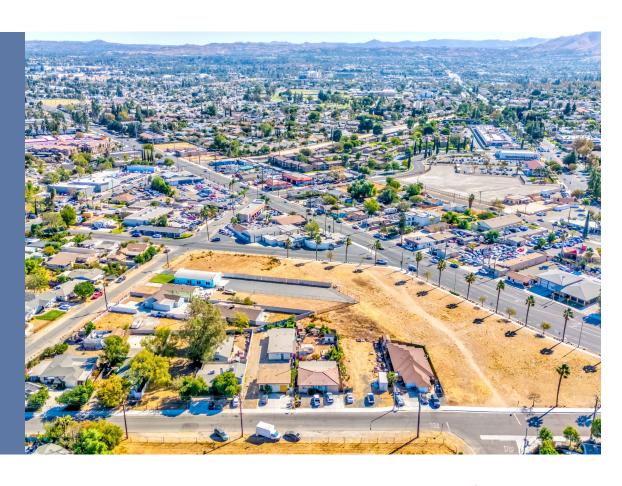

# OPPORTUNITY AWAITS

WELLS & HOLE 0.65 ACRES COMMERCIAL LAND

Offered At \$890,000

11035 WELLS AVE Riverside, CA 92505

Lena Byun REALTOR® 213-760-0044 DRE# 01827068

Honorary Vice-Chairman 1st USA Branch Top Producer in 2021, 2020, 2018 2016 ~ 2021 No.1 Top Agent Awarded

## 11035 WELLS AVE | RIVERSIDE | CA | 92505

**DETAILS** 

28,314 SF

0.65 ACRES

1 NUMBER OF LOTS

\$890,000 PRICE

Lena Byun REALTOR® 213-760-0044 DRE# 01827068

Honorary Vice-Chairman 1st USA Branch Top Producer in 2021, 2020, 2018 2016 ~ 2021 No.1 Top Agent Awarded

#### **EXECUTIVE SUMMARY**

Prime Location: Corner lot situated at the intersection of Wells Ave and Hole Ave in Riverside, CA.

Size: 0.65 acres (approximately 28,314 square feet).

Zoning: Ideal for potential commercial development with significant opportunities to build and grow your business.