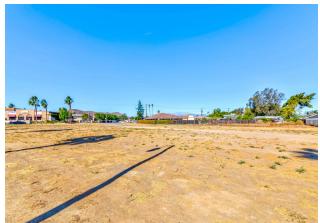

#### **EXECUTIVE SUMMARY**

Prime Location: Corner lot situated at the intersection of Wells Ave and Hole Ave in Riverside, CA.

Size: 0.65 acres (approximately 28,314 square feet).

Zoning: Ideal for potential commercial development with significant opportunities to build and grow your business.

#### **PROPERTY DETAILS**

SALE TYPE INVESTMENT OR

OWNER USER

PROPERTY TYPE LAND

PROPERTY SUBTYPE COMMERCIAL

LAND SIZE 28,314 SF

LAND ACRES 0.65 AC

SALE CONDITIONS BUILD TO SUIT