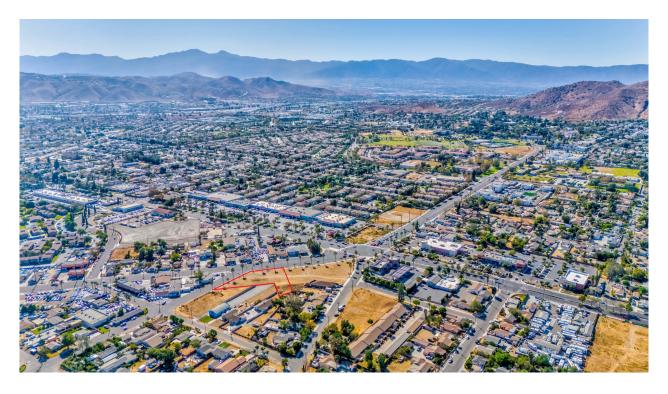

#### **EXECUTIVE SUMMARY**

Prime Location: Corner lot situated at the intersection of Wells Ave and Hole Ave in Riverside, CA.

Size: 0.65 acres (approximately 28,314 square feet).

Zoning: Ideal for potential commercial development with significant opportunities to build and grow your business.

#### **ZONING**

11035 Wells Ave, Riverside, CA 92505 Corner lot situated at the intersection of Wells Ave and Hole Ave in Riverside, CA. 0.65 acres (approximately 28,314 square feet) Zoning: Ideal for potential commercial development with significant opportunities