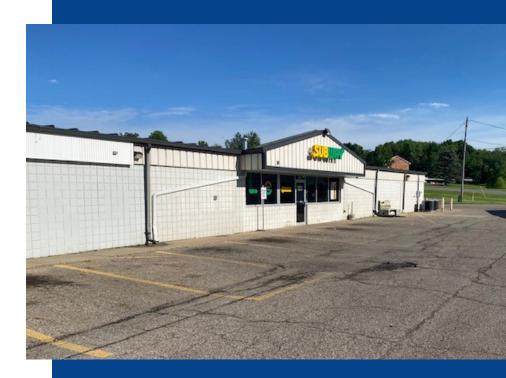

## Commercial Space Available in Leslie, MI

Two commercial spaces available for lease in Leslie, MI. Located just off US-127, these spaces offer excellent highway visibility. The spaces available would lend themselves well to a small retailer or a large supermarket style store.

### **Key Highlights**

- > Located just off US-127, this space offers excellent visibility
- > Larger place is perfect for a super market, or similar establishment
- > Smaller space could accommodate banks, insurance agencies or restaurants