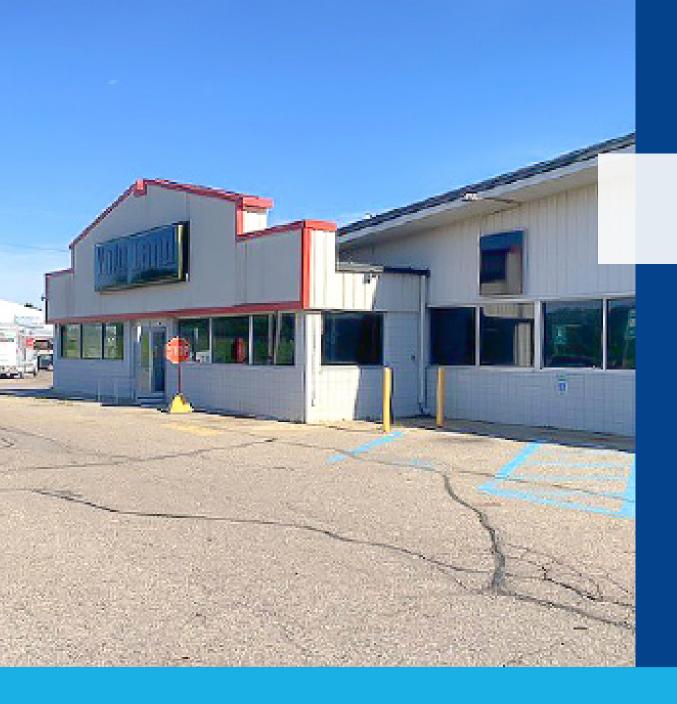

## Commercial Space Available in Leslie, MI

Two commercial spaces available for lease in Leslie, MI. Located just off US-127, these spaces offer excellent highway visibility. The spaces available would lend themselves well to a small retailer or a large supermarket style store.

### **Key Highlights**

- > Located just off US-127, this space offers excellent visibility
- > Larger place is perfect for a super market, or similar establishment
- > Smaller space could accommodate banks, insurance agencies or restaurants