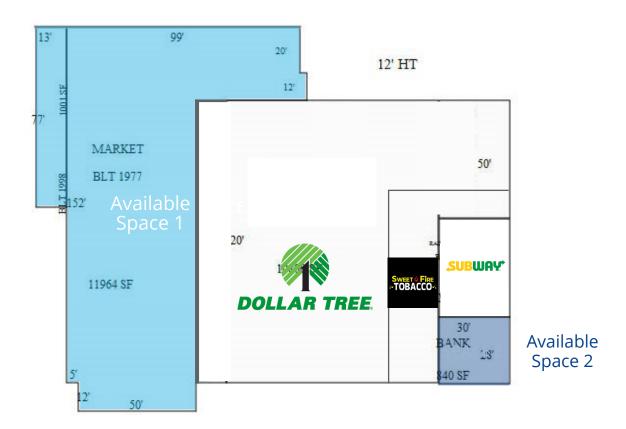

#### Property Overview

| Suite 814      | 11,964 SF           |            | \$6.00/SF NNN  |
|----------------|---------------------|------------|----------------|
| Suite 804      | 840 SF              |            | \$13.00/SF NNN |
| Zoning         | B2 HWY (Commercial) |            |                |
| Year Built     | 1962                |            |                |
| Utilities      | Municipal           |            |                |
| Traffic Counts | Bellevue St.        | 6,380 ADT  |                |
|                | Hull Rd.            | 1,922 ADT  |                |
|                | US-127              | 17,121 ADT |                |

## Lease Rate

\$6.00/SF - \$13.00/SF NNN

### **Key Highlights**

- > Located just off US-127, this space offers excellent visibility
- > Larger place is perfect for a super market, or similar establishment
- > Smaller space could accommodate banks, insurance agencies or restaurants