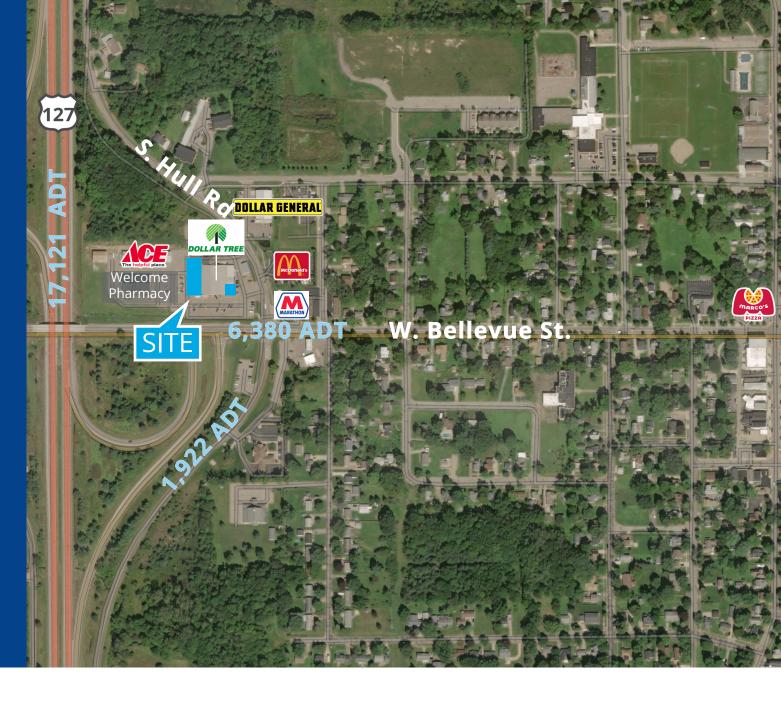

#### Property Overview

| Suite 814      | 11,964 SF           |            | \$6.00/SF NNN  |
|----------------|---------------------|------------|----------------|
| Suite 804      | 840 SF              |            | \$13.00/SF NNN |
| Zoning         | B2 HWY (Commercial) |            |                |
| Year Built     | 1962                |            |                |
| Utilities      | Municipal           |            |                |
| Traffic Counts | Bellevue St.        | 6,380 ADT  |                |
|                | Hull Rd.            | 1,922 ADT  |                |
|                | US-127              | 17,121 ADT |                |