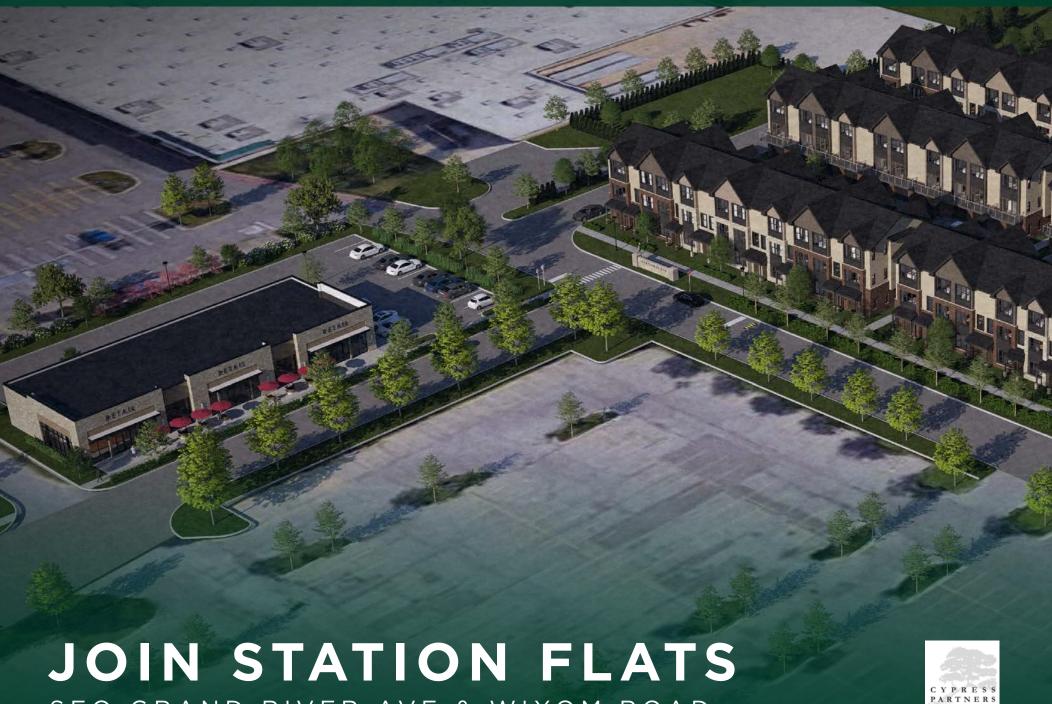

## JOIN STATION FLATS SEQ GRAND RIVER & WIXOM ROAD, NOVI, MI

## STATION

STATE OF THE ART
RETAIL/MEDICAL AND
MULTI-FAMILY
COMMUNITY WITH 6,500
SF OF COMMERCIAL SPACE
AND 72 UNITS OF
RESIDENTIAL LOCATED IN
NOVI, MICHIGAN

CONSTRUCTION
BEGINS SPRING 2025

DEVELOPED BY CYPRESS PARTNERS