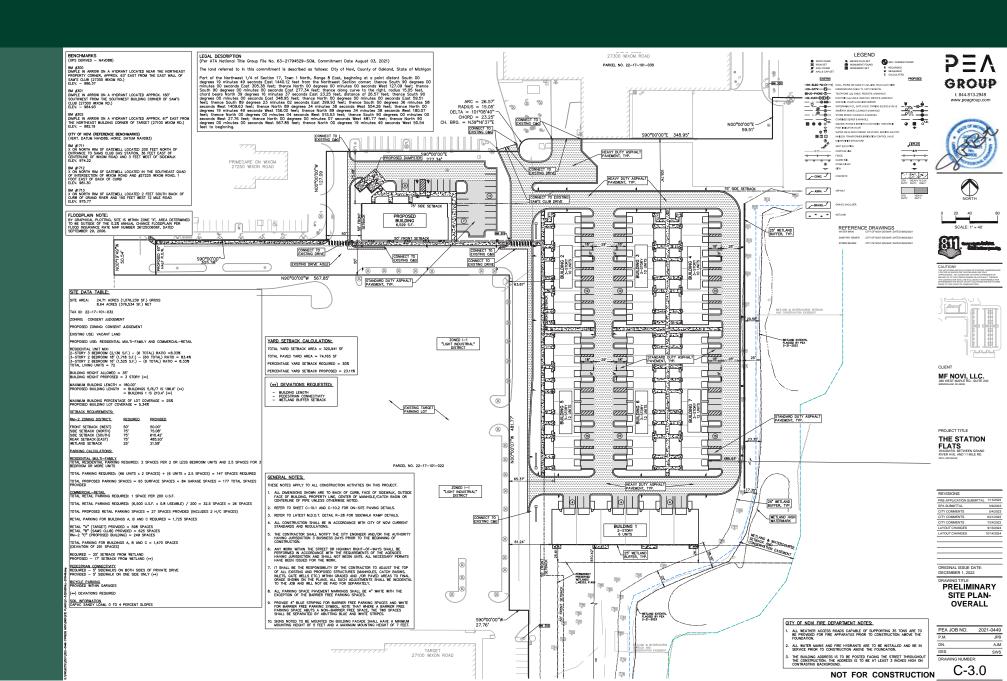

L AND
MULTI-FAMILY
COMMUNITY WITH 6,500
SF OF COMMERCIAL SPACE
AND 72 UNITS OF
RESIDENTIAL LOCATED IN
NOVI, MICHIGAN

CONSTRUCTION
BEGINS SPRING 2025

DEVELOPED BY CYPRESS PARTNERS

#### PROPERTY HIGHLIGHTS

6,500 SF RETAIL/
MEDICAL AVAILABLE
FOR BUILD TO SUIT

3 MINUTES AWAY FROM CATHOLIC CENTRAL HIGH SCHOOL

EASY ACCESS
AND EXCELLENT
CONNECTIVITY
TO 1-96

HIGH TRAFFIC AREA: ADJACENT TO MEIJER, SAM'S CLUB, TARGET, MENARDS, HOME DEPOT, AND KROGER

DENSE RESIDENTIAL
POPULATION IN
NOVI, WIXOM, AND
NEIGHBORING SOUTH
LYON

FLEXIBLE DESIGN
TO ACCOMMODATE
A VARIETY OF
USERS, INCLUDING
GENERAL RETAIL,
OFFICE/MEDICAL,
FINANCIAL AND
MANY MORE

ZONED B-2
COMMUNITY
BUSINESS DISTRICT,
PERMITTING A
VARIETY OF RETAIL,
OFFICE, AND
HOSPITALITY USES

## MACRO AERIAL



## MICRO AERIAL





#### SITE PLAN



## FLOOR PLAN



PROPERTY DETAILS:

**0.70 ACRES** 

6,500 SF

**ZONING: B-2** 

BUILD TO SUIT

## RETAIL ELEVATIONS















# **DEMOGRAPHIC**HIGHLIGHTS

2024 POPULATION

1 MILE: 5,934

3 MILES: 40,614

5 MILES: 119,150

AVERAGE HOUSEHOLD INCOME

1 MILE: \$142,289

3 MILES: \$139,849

5 MILES: \$140,987

DAYTIME POPULATION

1 MILE: 8,582

3 MILES: 51,174

5 MILES: 127,848



## JOIN STATION FLATS SEQ GRAND RIVER & WIXOM ROAD, NOVI, MI

#### **SCOTT YOUNG**

Senior Vice President +1 248 936 6832 scott.young@cbre.com

#### **MATT CROSWELL**

First Vice President +1 248 351 2084 matt.croswell@cbre.com

#### **BRANDON CARNEGIE**

Vice President +1 248 351 2054 brandon.carnegie@cbre.com

#### **ASHLEY YOUNG**

Senior Associate +1 248 353 5400 ashley.young@cbre.com

#### **JAKE VORKAPIC