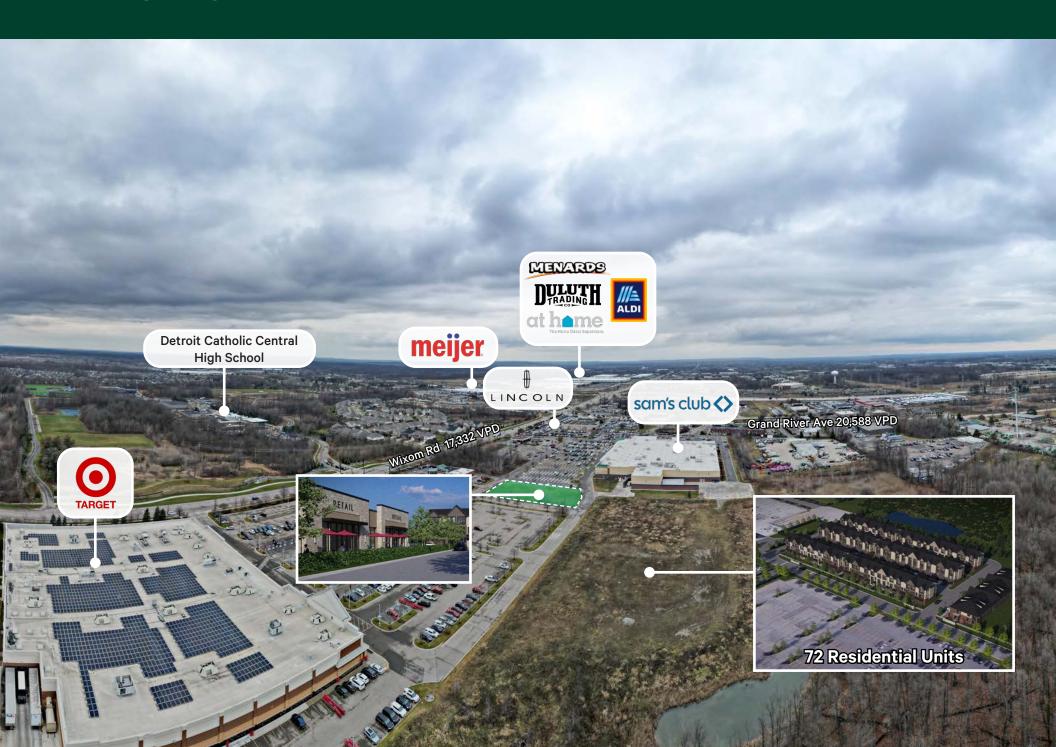

## MICRO AERIAL

#### PROPERTY HIGHLIGHTS

6,500 SF RETAIL/
MEDICAL AVAILABLE
FOR BUILD TO SUIT

3 MINUTES AWAY FROM CATHOLIC CENTRAL HIGH SCHOOL

EASY ACCESS
AND EXCELLENT
CONNECTIVITY
TO 1-96

HIGH TRAFFIC AREA: ADJACENT TO MEIJER, SAM'S CLUB, TARGET, MENARDS, HOME DEPOT, AND KROGER

DENSE RESIDENTIAL
POPULATION IN
NOVI, WIXOM, AND
NEIGHBORING SOUTH
LYON

FLEXIBLE DESIGN
TO ACCOMMODATE
A VARIETY OF
USERS, INCLUDING
GENERAL RETAIL,
OFFICE/MEDICAL,
FINANCIAL AND
MANY MORE

ZONED B-2
COMMUNITY
BUSINESS DISTRICT,
PERMITTING A
VARIETY OF RETAIL,
OFFICE, AND
HOSPITALITY USES