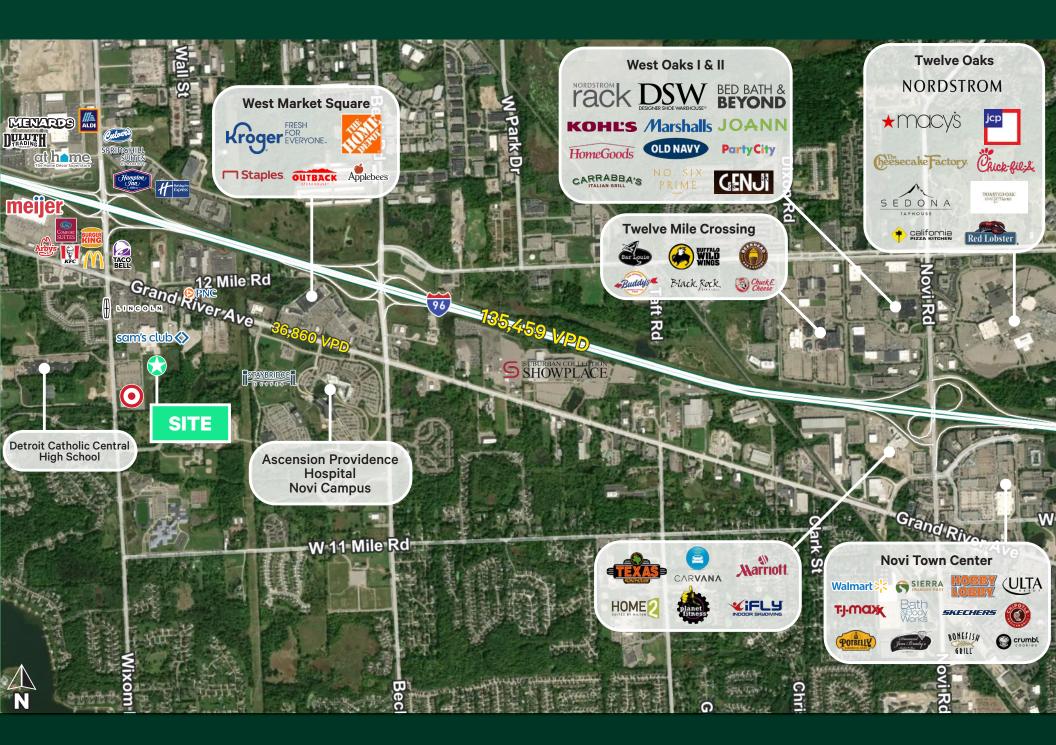

## MACRO AERIAL

#### PROPERTY HIGHLIGHTS

6,500 SF RETAIL/
MEDICAL AVAILABLE
FOR BUILD TO SUIT

3 MINUTES AWAY FROM CATHOLIC CENTRAL HIGH SCHOOL

EASY ACCESS
AND EXCELLENT
CONNECTIVITY
TO 1-96

HIGH TRAFFIC AREA: ADJACENT TO MEIJER, SAM'S CLUB, TARGET, MENARDS, HOME DEPOT, AND KROGER

DENSE RESIDENTIAL
POPULATION IN
NOVI, WIXOM, AND
NEIGHBORING SOUTH
LYON

FLEXIBLE DESIGN
TO ACCOMMODATE
A VARIETY OF
USERS, INCLUDING
GENERAL RETAIL,
OFFICE/MEDICAL,
FINANCIAL AND
MANY MORE

ZONED B-2
COMMUNITY
BUSINESS DISTRICT,
PERMITTING A
VARIETY OF RETAIL,
OFFICE, AND
HOSPITALITY USES