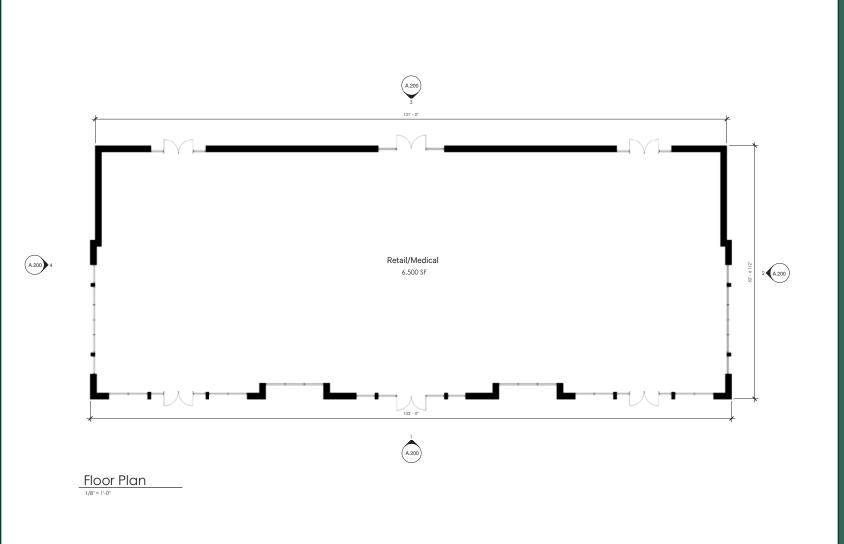

## FLOOR PLAN

PROPERTY DETAILS:

**0.70 ACRES** 

6,500 SF

**ZONING: B-2** 

BUILD TO SUIT