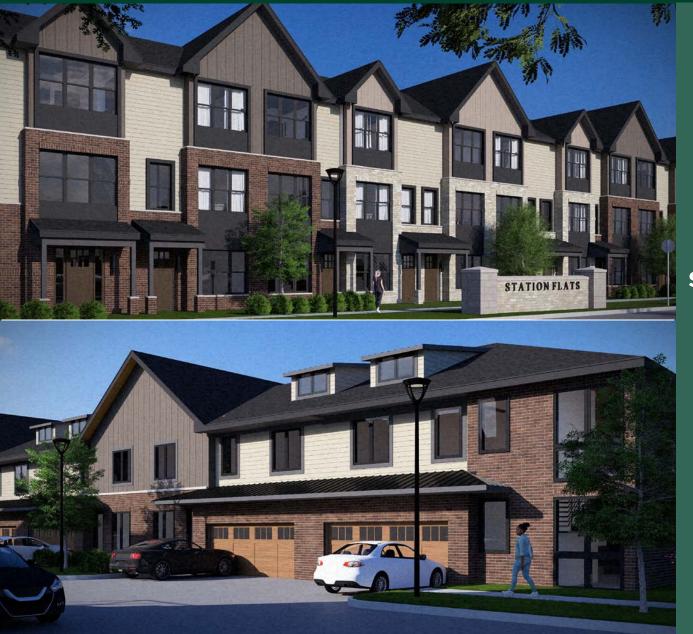

#### RETAIL/MEDICAL | BUILD TO SUIT



SEQ GRAND RIVER AVE & WIXOM ROAD NOVI, MICHIGAN 48374



**CBRE** 

### THE DEVELOPMENT



## STATION

STATE OF THE ART
RETAIL/MEDICAL AND
MULTI-FAMILY
COMMUNITY WITH 6,500
SF OF COMMERCIAL SPACE
AND 72 UNITS OF
RESIDENTIAL LOCATED IN
NOVI, MICHIGAN

CONSTRUCTION
BEGINS SPRING 2025

DEVELOPED BY CYPRESS PARTNERS

#### PROPERTY HIGHLIGHTS

6,500 SF RETAIL/
MEDICAL AVAILABLE
FOR BUILD TO SUIT

3 MINUTES AWAY FROM CATHOLIC CENTRAL HIGH SCHOOL

EASY ACCESS
AND EXCELLENT
CONNECTIVITY
TO 1-96

HIGH TRAFFIC AREA: ADJACENT TO MEIJER, SAM'S CLUB, TARGET, MENARDS, HOME DEPOT, AND KROGER

DENSE RESIDENTIAL
POPULATION IN
NOVI, WIXOM, AND
NEIGHBORING SOUTH
LYON

FLEXIBLE DESIGN
TO ACCOMMODATE
A VARIETY OF
USERS, INCLUDING
GENERAL RETAIL,
OFFICE/MEDICAL,
FINANCIAL AND
MANY MORE

ZONED B-2
COMMUNITY
BUSINESS DISTRICT,
PERMITTING A
VARIETY OF RETAIL,
OFFICE, AND
HOSPITALITY USES

## MACRO AER