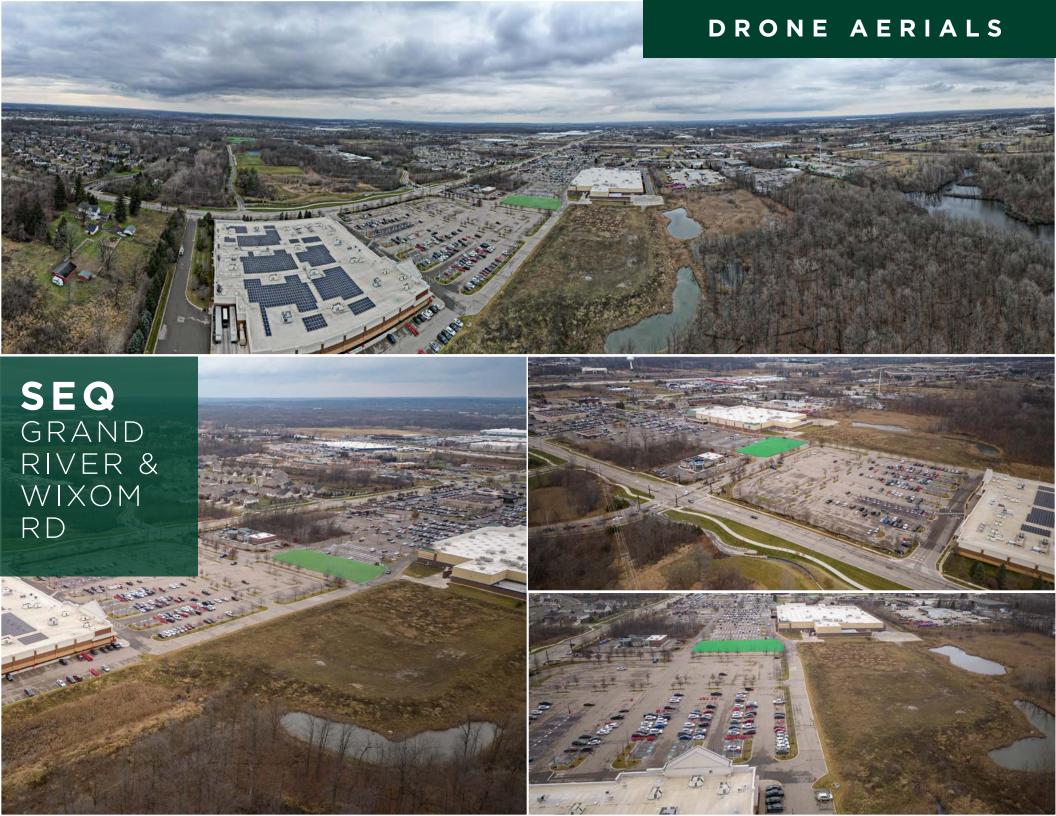

ART
RETAIL/MEDICAL AND
MULTI-FAMILY
COMMUNITY WITH 6,500
SF OF COMMERCIAL SPACE
AND 72 UNITS OF
RESIDENTIAL LOCATED IN
NOVI, MICHIGAN

CONSTRUCTION
BEGINS SPRING 2025

DEVELOPED BY CYPRESS PARTNERS

#### PROPERTY HIGHLIGHTS

6,500 SF RETAIL/
MEDICAL AVAILABLE
FOR BUILD TO SUIT

3 MINUTES AWAY FROM CATHOLIC CENTRAL HIGH SCHOOL

EASY ACCESS
AND EXCELLENT
CONNECTIVITY
TO 1-96

HIGH TRAFFIC AREA: ADJACENT TO MEIJER, SAM'S CLUB, TARGET, MENARDS, HOME DEPOT, AND KROGER

DENSE RESIDENTIAL
POPULATION IN
NOVI, WIXOM, AND
NEIGHBORING SOUTH
LYON

FLEXIBLE DESIGN
TO ACCOMMODATE
A VARIETY OF
USERS, INCLUDING
GENERAL RETAIL,
OFFICE/MEDICAL,
FINANCIAL AND
MANY MORE

ZONED B-2
COMMUNITY
BUSINESS DISTRICT,
PERMITTING A
VARIETY OF RETAIL,
OFFICE, AND
HOSPITALITY USES

## MACRO AERIAL



## MICRO AERIAL





#### SITE PLAN



## FLOOR PLAN



PROPERTY DETAILS:

**0.70 ACRES** 

6,500 SF

**ZONING: B-2** 

BUILD TO SUIT

## RETAIL ELEVATIONS















# **DEMOGRAPHIC**HIGHLIGHTS

2024 POPULATION

1 MILE: 5,934

3 MILES: 40,614

5 MILES: 119,150

AVERAGE HOUSEHOLD INCOME

1 MILE: \$142,289

3 MILES: \$139,849

5 MILES: \$140,987

DAYTIME POPULATION

1 MILE: 8,582

3 MILES: 51,174

5 MILES: 127,848



## JOIN STATION FLATS SEQ GRAND RIVER & WIXOM ROAD, NOVI, MI

#### **SCOTT YOUNG**

Senior Vice President +1 248 936 6832 scott.young@cbre.com

#### **MATT CROSWELL**

First Vice President +1 248 351 2084 matt.croswell@cbre.com

#### **BRANDON CARNEGIE**

Vice President +1 248 351 2054 brandon.carnegie@cbre.com

#### **ASHLEY YOUNG**

Senior Associate +1 248 353 5400 ashley.young@cbre.com

##