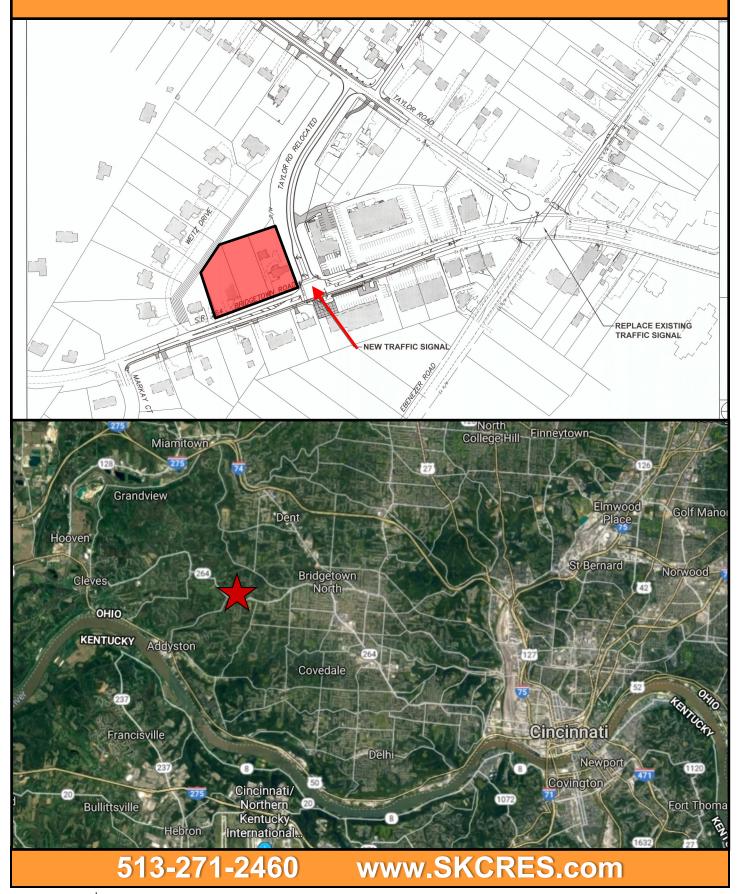

## **DEVELOPMENT OPPORTUNITY**

For sale, lease or build to suit. 1.706 acres at a signalized hard corner of Bridgetown and Taylor Roads. Located along a fast growing corridor in a desirable Westside submarket.

## LOCATION

© 2024 Sudbrack Kron, LLC. This information has been secured from sources we believe to be reliable, but we make no representations or warranties, expressed or implied, as to the accuracy of the information. Buyer must verify the information and bears all risk for any inaccuracies; this information is subject to errors, omissions, corrections, price change, prior sale and withdrawal from the market without notice.