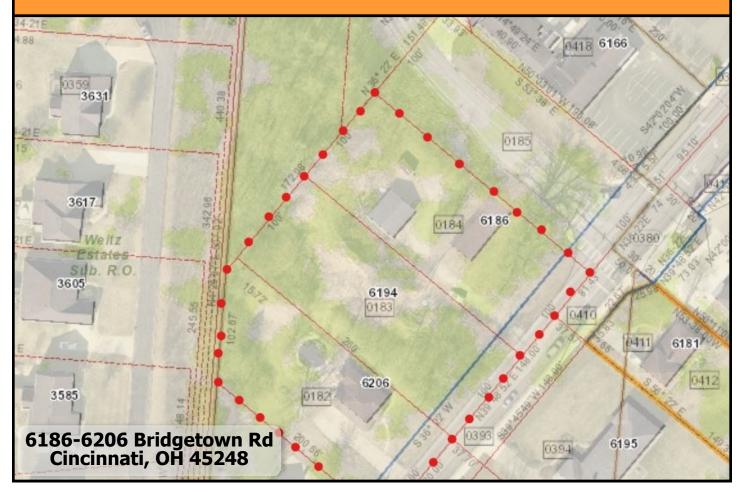

## **DEVELOPMENT OPPORTUNITY**

For sale, lease or build to suit. 1.706 acres at a signalized hard corner of Bridgetown and Taylor Roads. Located along a fast growing corridor in a desirable Westside submarket.

## **FEATURES**

Sale Price: Call

Available: 1.706 acres

Zoning: EE Retail

Green Twp

GLA: 12,900 SF

Population 3 mile: 63,982 Households 3 mile: 26,973 Income 3 mile: \$93,881

Spencer Kron 7809 Laurel Avenue Cincinnati, OH 45243 spencerk@skcres.com