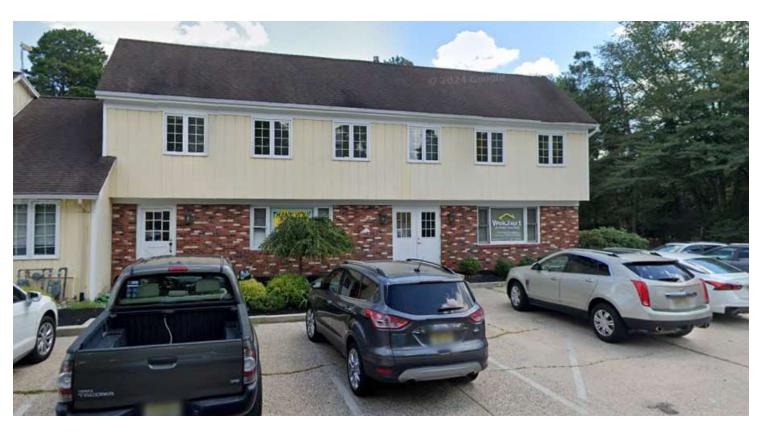

### 107 Taunton Blvd

107 Taunton Blvd Medford, New Jersey 08055

### **Property Overview**

1st and 2nd Floor Office Space Up to 4,233 SF Available Units Can Be Combined +/- 30 Parking Spaces Showings By Appointment Only

| Offering Summary |                    |
|------------------|--------------------|
| Lease Rate:      | \$14.00 SF/yr (MG) |
| Building Size:   | 10,507 SF          |
| Available SF:    | 919 - 1,543 SF     |
| Lot Size:        | 0.78 Acres         |