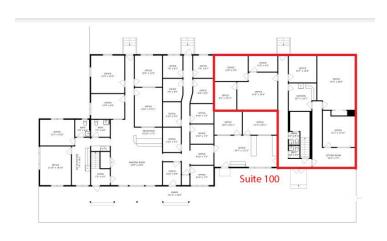

### **Available Spaces**

| Suite     | Tenant    | Size (SF) | Lease Type     | Lease Rate    |
|-----------|-----------|-----------|----------------|---------------|
| Suite 100 | Available | 1,543 SF  | Modified Gross | \$14.00 SF/yr |
| Suite 200 | Available | 1,435 SF  | Modified Gross | \$14.00 SF/yr |
| Suite 201 | Available | 919 SF    | Modified Gross | \$14.00 SF/yr |