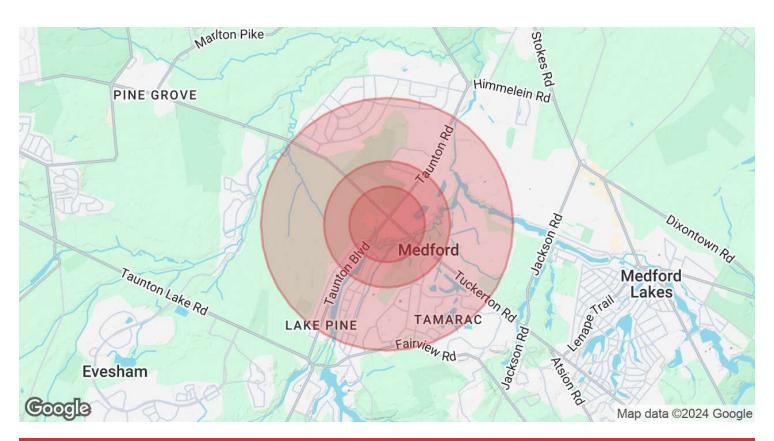

| Demographics      | 0.3 Miles | 0.5 Miles | 1 Mile    |
|-------------------|-----------|-----------|-----------|
| Total Households  | 97        | 407       | 1,824     |
| Average HH Income | \$215,349 | \$209,760 | \$203,264 |

## For Lease 919 - 1,543 SF | \$14.00 SF/yr Office Space

| Population           | 0.3 Miles | 0.5 Miles | 1 Mile |
|----------------------|-----------|-----------|--------|
| Total Population     | 275       | 1,149     | 5,163  |
| Average Age          | 43        | 43        | 43     |
| Average Age (Male)   | 42        | 42        | 42     |
| Average Age (Female) | 44        | 44        | 44     |

| Households & Income | 0.3 Miles | 0.5 Miles | 1 Mile    |
|---------------------|-----------|-----------|-----------|
| Total Households    | 97        | 407       | 1,824     |
| # of Persons per HH | 2.8       | 2.8       | 2.8       |
| Average HH Income   | \$215,349 | \$209,760 | \$203,264 |
| Average House Value | \$482,573 | \$480,639 | \$471,794 |

Demographics data derived from AlphaMap