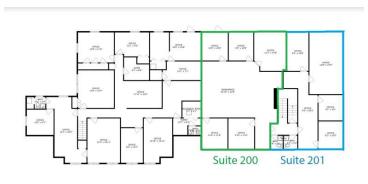

### **Available Spaces**

| Suite     | Tenant    | Size (SF) | Lease Type     | Lease Rate    |
|-----------|-----------|-----------|----------------|---------------|
| Suite 100 | Available | 1,543 SF  | Modified Gross | \$14.00 SF/yr |
| Suite 200 | Available | 1,435 SF  | Modified Gross | \$14.00 SF/yr |
| Suite 201 | Available | 919 SF    | Modified Gross | \$14.00 SF/yr |