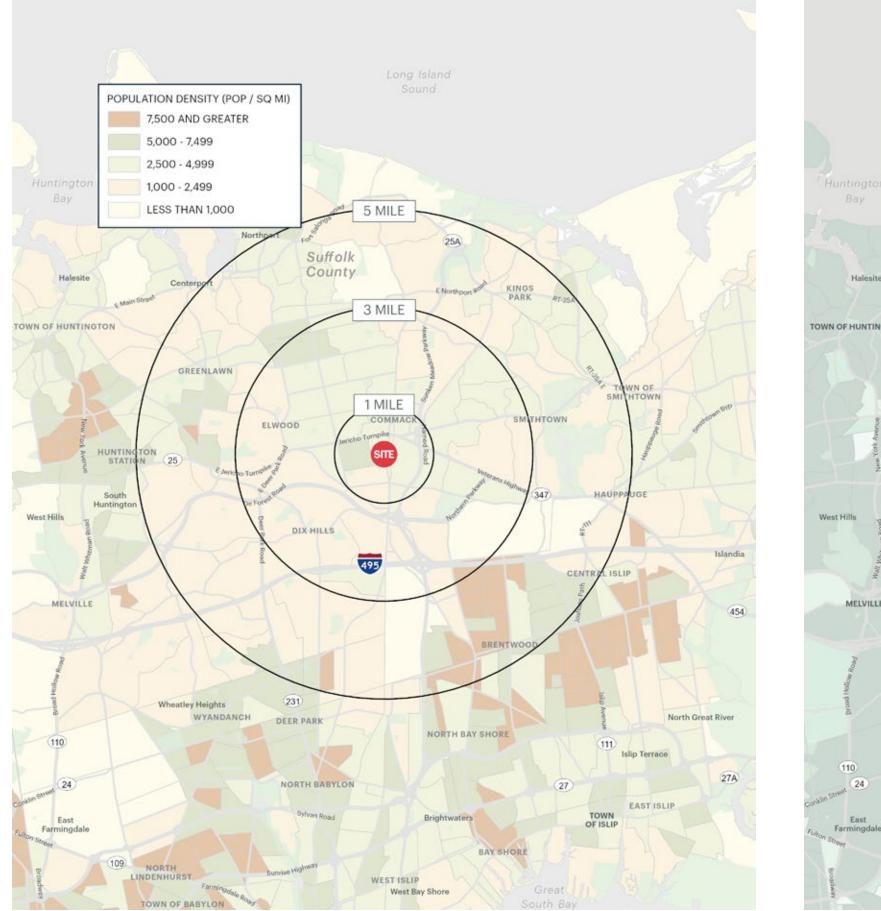

+) |
|----|----------------------------------|
|    | 28,489 - 57.0%                   |
|    | TOTAL BUSINESSES                 |
|    | 3,768                            |
| IE | TOTAL EMPLOYEES                  |
|    | 40,532                           |
|    | DAYTIME POPULATION (W/ 16 YR +)  |
|    | 74,789                           |

|     | COLLEGE GRADUATES (BACHELOR'S +) |
|-----|----------------------------------|
|     | 71,242- 49.0%                    |
|     | TOTAL BUSINESSES                 |
|     | 8,714                            |
| ОМЕ | TOTAL EMPLOYEES                  |
|     | 100,569                          |
| ME  | DAYTIME POPULATION (W/ 16 YR +)  |
|     | 202,418                          |
|     |                                  |

## **AREA DEMOGRAPHICS**