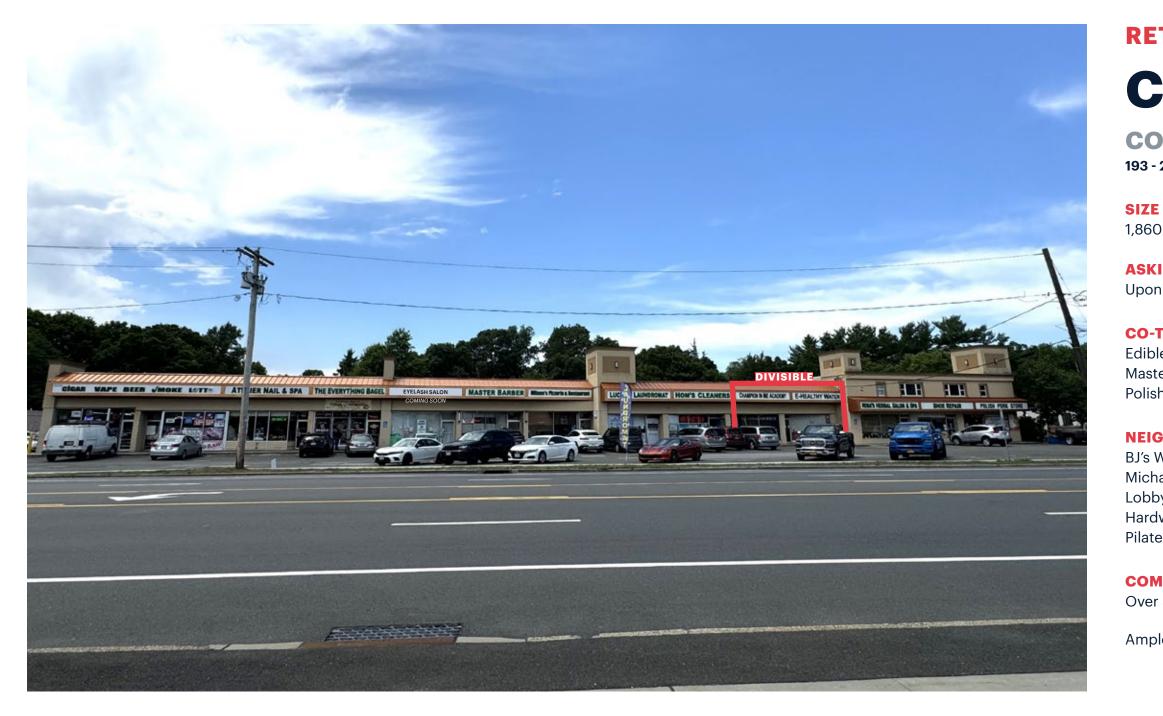

# RETAIL SPACE COMMACK, NY

193 - 225 COMMACK ROAD

1,860 SF - Divisible

**ASKING RENT** 

Upon Request

## **CO-TENANTS**

Edible Arrangements, The Everything Bagel, Nail Salon, Master Barber, Pizzeria & Restaurant, Dry Cleaners, Polish Pork Store, Eyelash Salon

#### COMMENTS

Over 42,000 vehicles per day on Commack Road

Ample on -site parking in front and rear