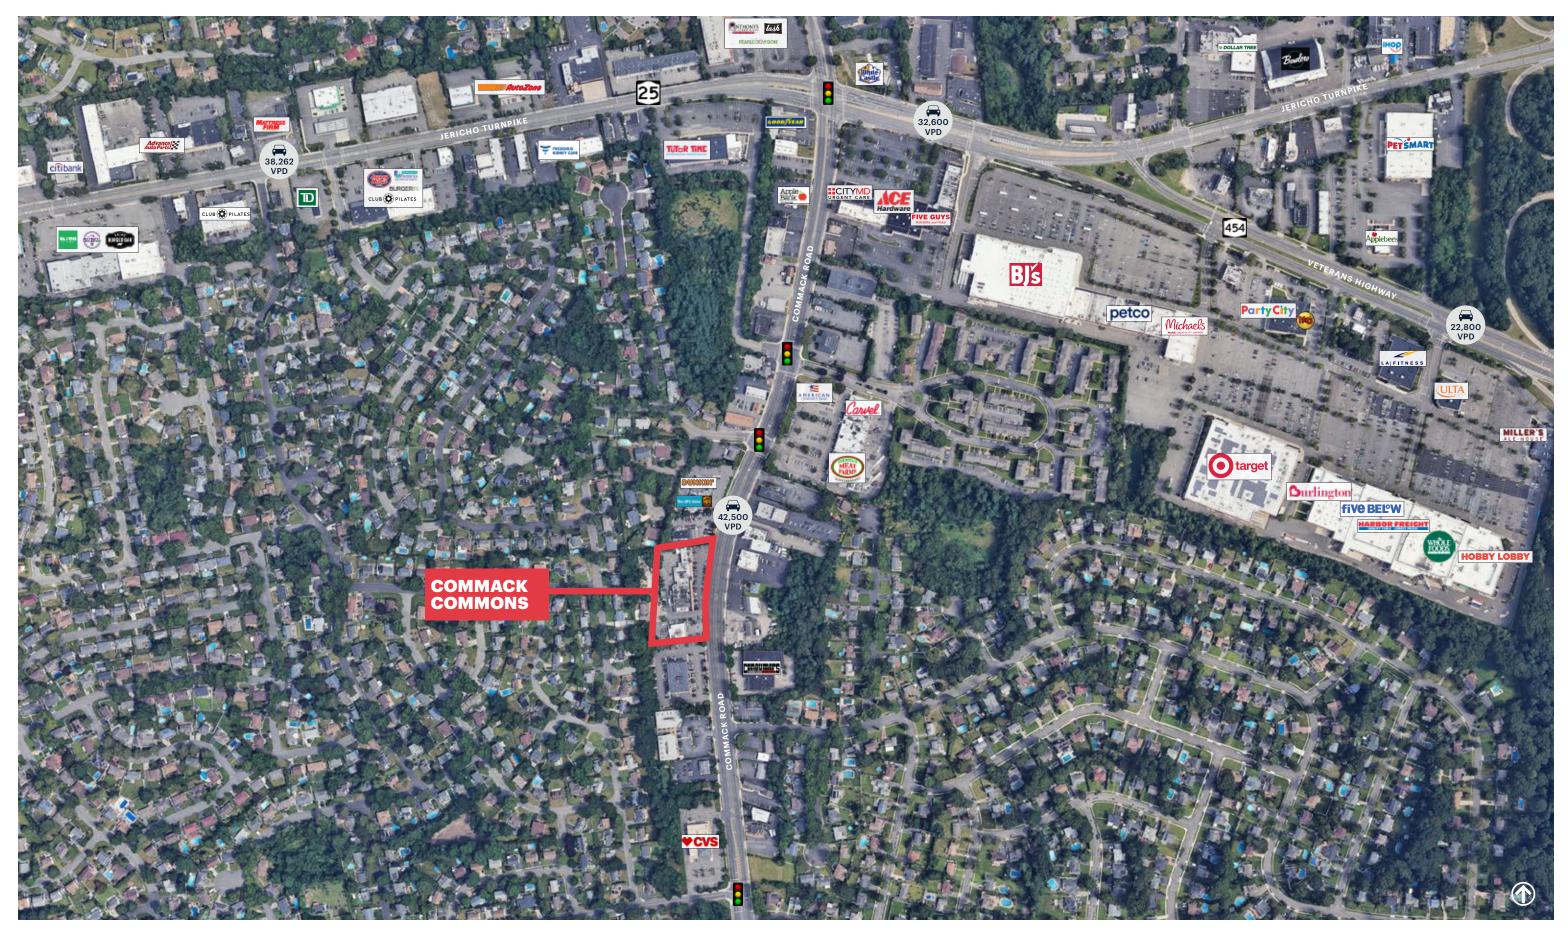

# **MID LEVEL AERIAL**

### **NEIGHBORS**

BJ's Wholesale Club, CVS, Giunta's Meat Farms, Petco, Michael's, Trader Joe's, Target, Whole Foods, Hobby Lobby, Burlington, LA Fitness, Harbor Freight Tools, Ace Hardware, Dick's Sporting Goods, PM Pediatrics, Club Pilates, Five Below, Dunkin', Jersey Mike's, Carvel

#### COMMENTS

Over 42,000 vehicles per day on Commack Road

Ample on -site parking in front and rear