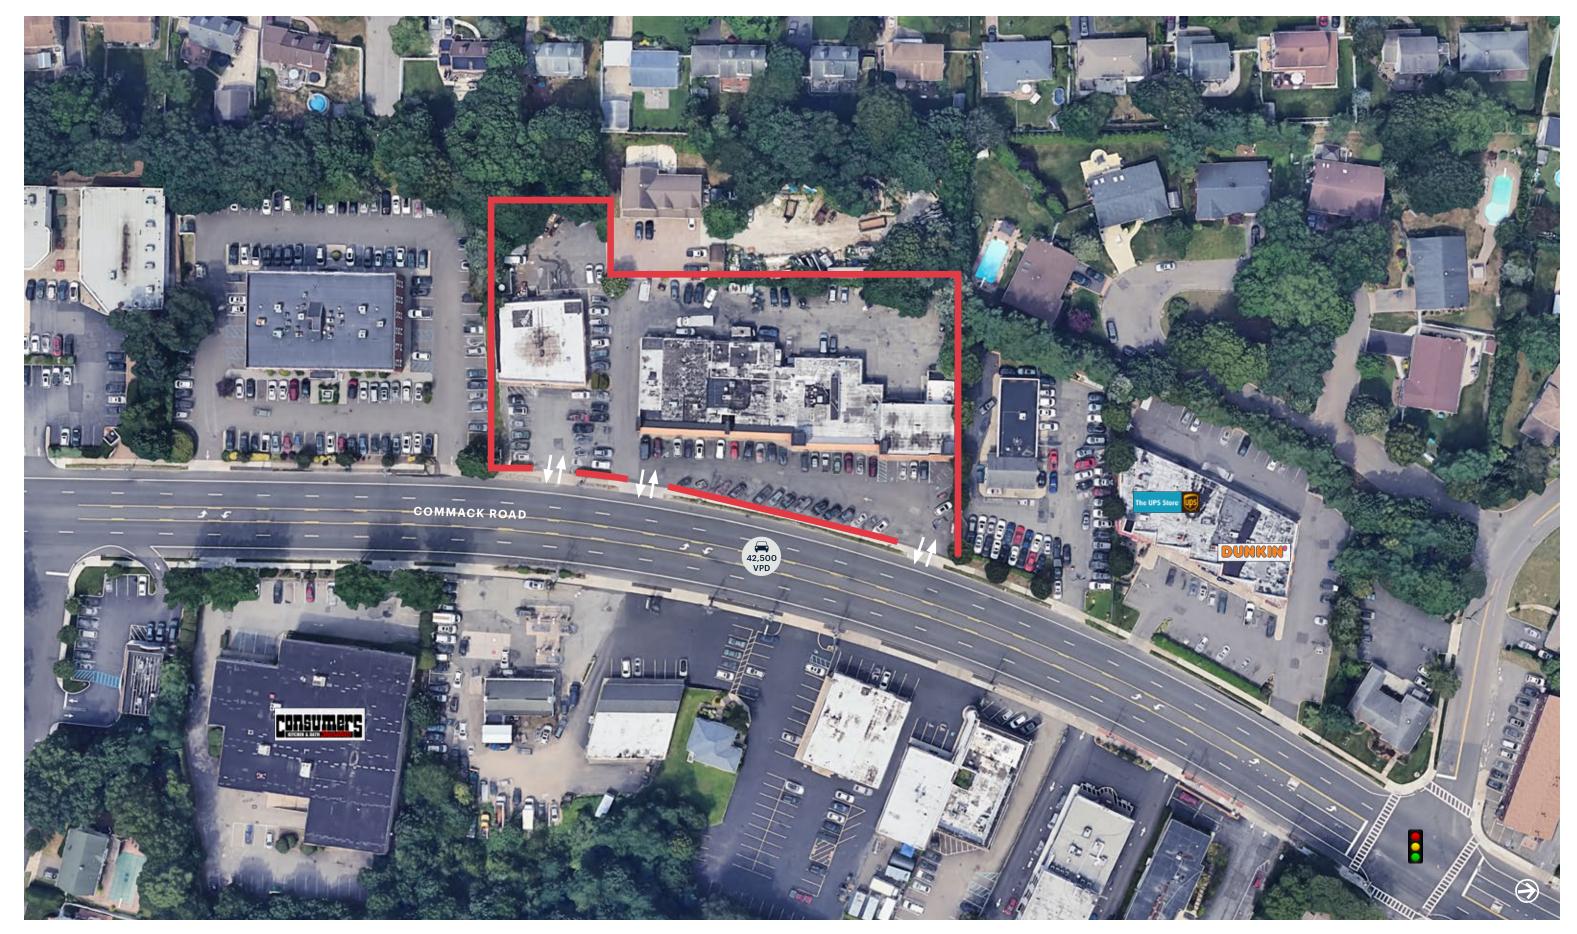

# **CLOSE UP AERIAL**

#### COMMENTS

Over 42,000 vehicles per day on Commack Road

Ample on -site parking in front and rear