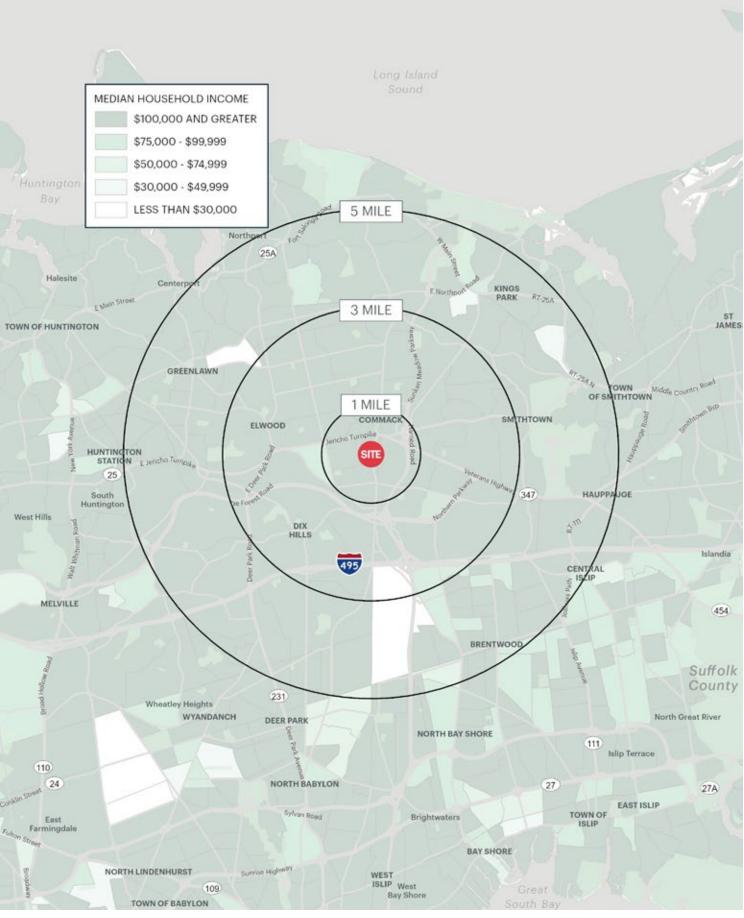

) |
|----|----------------------------------|
|    | 28,489 - 57.0%                   |
|    | TOTAL BUSINESSES                 |
|    | 3,768                            |
| IE | TOTAL EMPLOYEES                  |
|    | 40,532                           |
|    | DAYTIME POPULATION (W/ 16 YR +)  |
|    | 74,789                           |

|     | COLLEGE GRADUATES (BACHELOR'S +) |
|-----|----------------------------------|
|     | 71,242- 49.0%                    |
|     | TOTAL BUSINESSES                 |
|     | 8,714                            |
| ОМЕ | TOTAL EMPLOYEES                  |
|     | 100,569                          |
| ME  | DAYTIME POPULATION (W/ 16 YR +)  |
|     | 202,418                          |
|     |                                  |

## **AREA DEMOGRAPHICS**