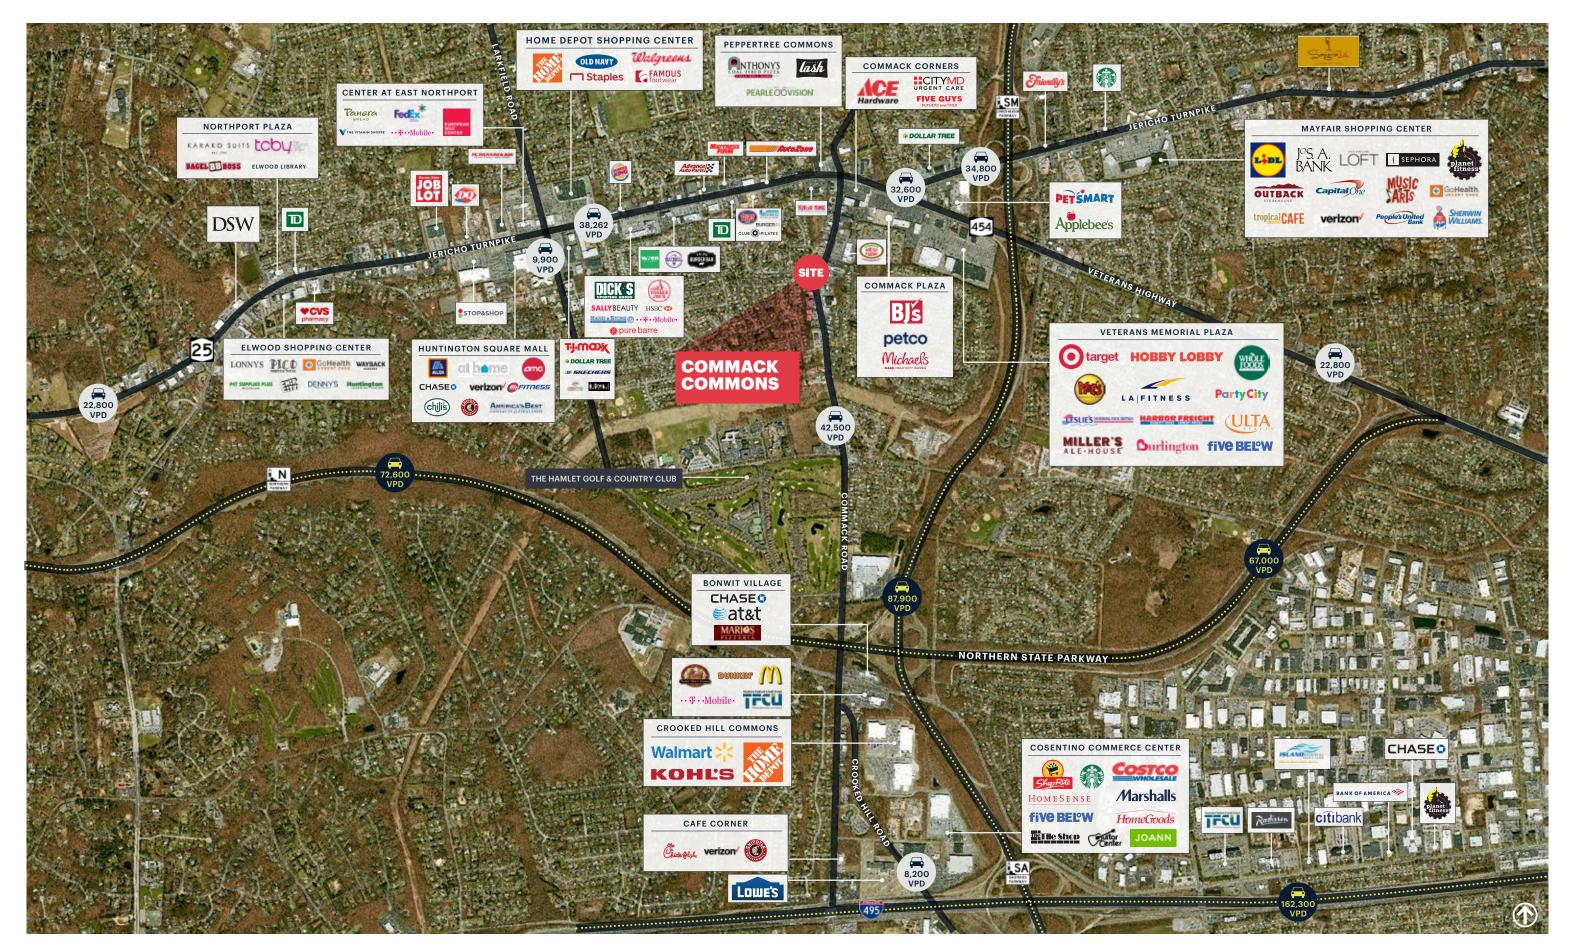

# **MARKET AERIAL**

### **NEIGHBORS**

BJ's Wholesale Club, CVS, Giunta's Meat Farms, Petco, Michael's, Trader Joe's, Target, Whole Foods, Hobby Lobby, Burlington, LA Fitness, Harbor Freight Tools, Ace Hardware, Dick's Sporting Goods, PM Pediatrics, Club Pilates, Five Below, Dunkin', Jersey Mike's, Carvel