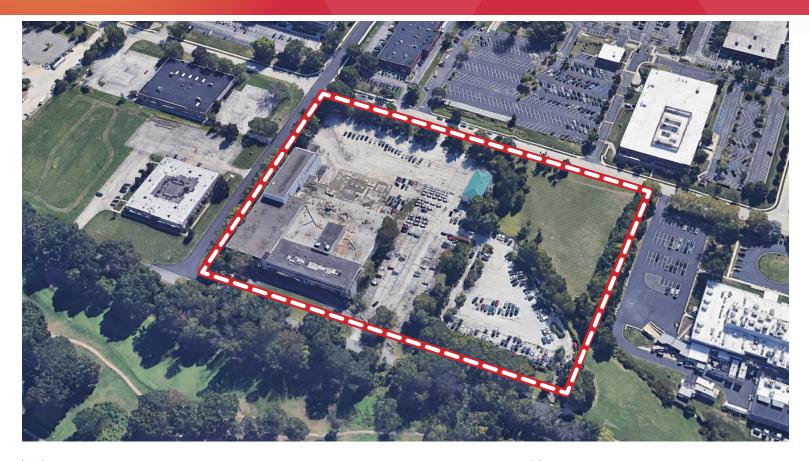

# 950 RITTENHOUSE ROAD

### Valley Forge Corporate Center | Audobon/Norristown, PA

INDUSTRIAL/FLEX/MULTI-USE REDEVELOPMENT OPPORTUNITY

### **14 ACRES** with potential to sub-divide to 5 acres