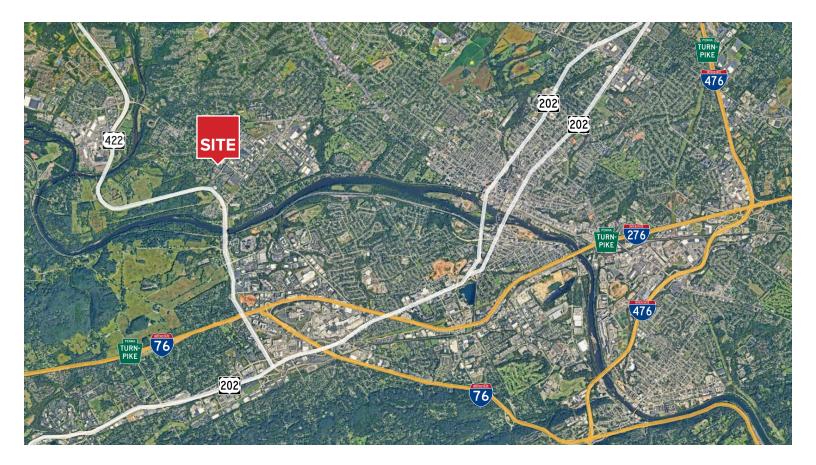

#### **Distance from**

| Route 422                                 | 1.1 mi  |
|-------------------------------------------|---------|
| I-76 (Schuylkill Expressway)              | 4.1 mi  |
| Route 202                                 | 4.1 mi  |
| PA Turnpike / I-76 / I-276 (Valley Forge) | 5.5 mi  |
| I-476 (Blue Route)                        | 8.8 mi  |
| PA Turnpike / I-476                       | 11.8 mi |
| Center City Philadelphia                  | 22 mi   |