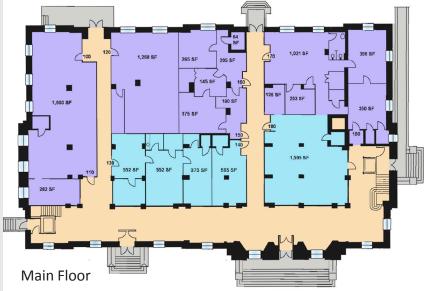

# OFFICE SPACE FOR LEASE

## PROPERTY FEATURES

- For Lease: \$17 PSF
- Located on the corner of Grant Avenue and 24th Street
- Ample Parking
- Easy Access

Contact Leasing Agent for current availability