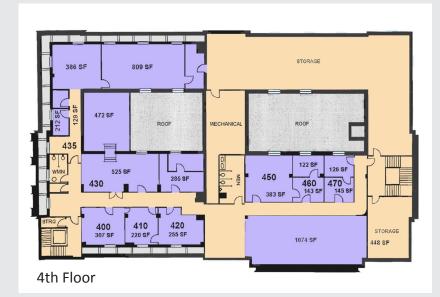

# OFFICE SPACE FOR LEASE

## PROPERTY FEATURES

- For Lease: \$17 PSF
- Located on the corner of Grant Avenue and 24th Street
- Ample Parking
- Easy Access

Contact Leasing Agent for current availability