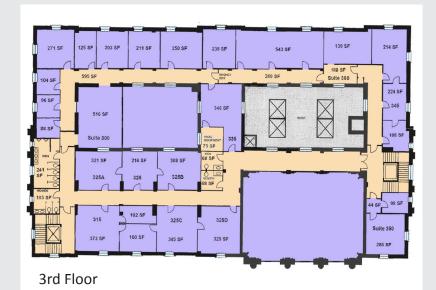

# OFFICE SPACE FOR LEASE

## PROPERTY FEATURES

- For Lease: \$17 PSF
- Located on the corner of Grant Avenue and 24th Street
- Ample Parking
- Easy Access

Contact Leasing Agent for current availability