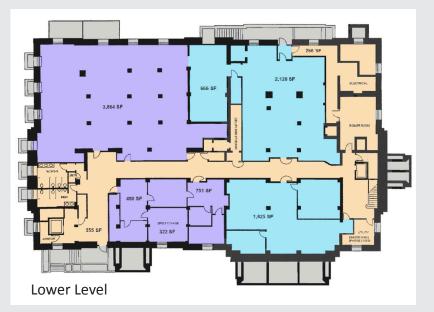

## PROPERTY FEATURES

- For Lease: \$17 PSF
- Located on the corner of Grant Avenue and 24th Street
- Ample Parking
- Easy Access

Contact Leasing Agent for current availability