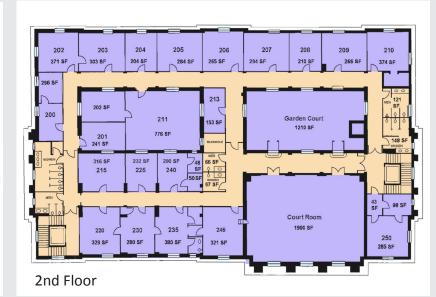

# OFFICE SPACE FOR LEASE

## PROPERTY FEATURES

- For Lease: \$17 PSF
- Located on the corner of Grant Avenue and 24th Street
- Ample Parking
- Easy Access

Contact Leasing Agent for current availability