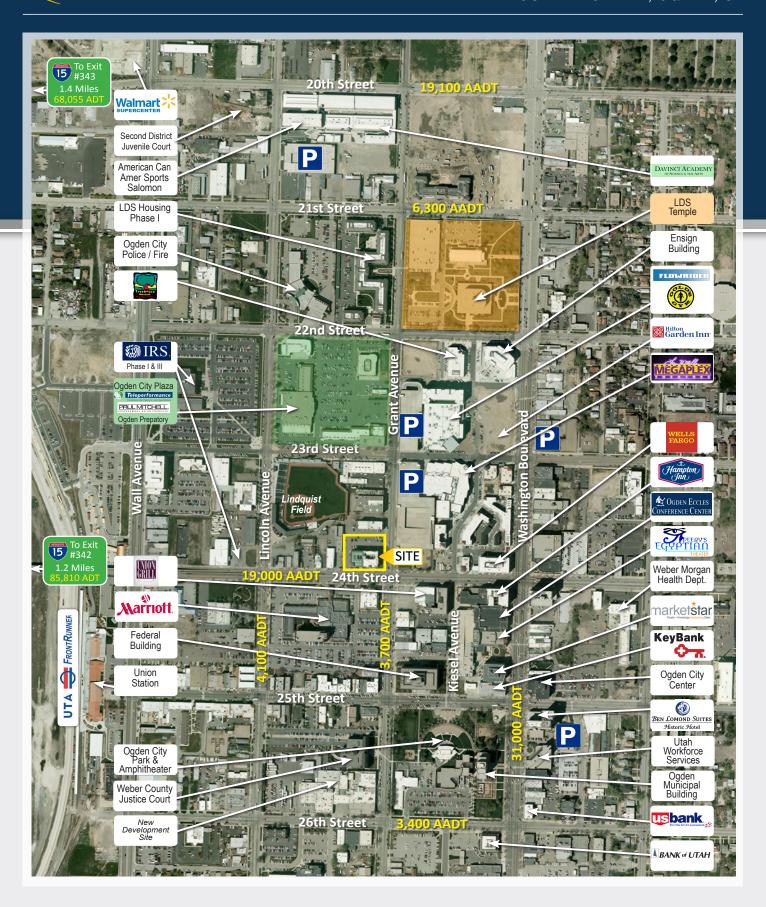

## PROPERTY FEATURES

- For Lease: \$17 PSF
- Located on the corner of Grant Avenue and 24th Street
- Ample Parking
- Easy Access

Contact Leasing Agent for current availability