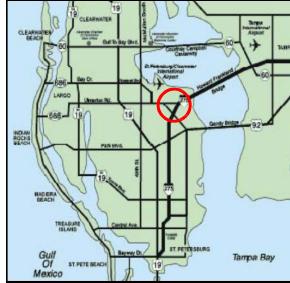

# FRANKLIN TEMPLETON CENTER I HIGH TECH OFFICE SPACE AVAILABLE

- Franklin Templeton Center is located 15 min West of Tampa International Airport!
- 432 acre Carillon Park is located at Ulmerton Road & I-275. 25 minutes from 80% of all Tampa Bay households!