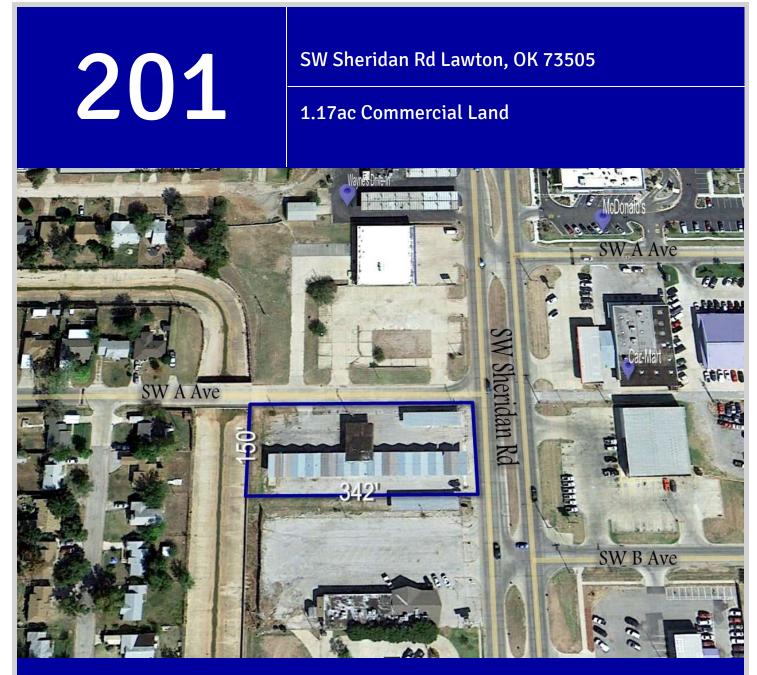

## LAND FOR SALE

| SALE PRICE                           | \$189,000.00 | PROPERTY OVERVIEW                                                                                                                                                                                                                                                                                                                                                                                                                                |
|--------------------------------------|--------------|--------------------------------------------------------------------------------------------------------------------------------------------------------------------------------------------------------------------------------------------------------------------------------------------------------------------------------------------------------------------------------------------------------------------------------------------------|
| <b>OFFERING SUMMARY</b><br>Lot Size: | 1.17 Acres   | Commercial lot for sale in a great location on the hard<br>corner of high traffic SW Sheridan Rd and SW A Ave, just<br>south of the high traffic intersection of W Gore Blvd.<br>Formerly used as a car sales lot; could also be used as an<br>auto repair shop or redeveloped for other commercial use.<br>Priced for quick sale. Surrounding business include Murphy<br>Express, Car-Mart of Lawton, Burger King, McDonalds, and<br>Taco Bell. |
| Zoning:                              | C-5          |                                                                                                                                                                                                                                                                                                                                                                                                                                                  |
| Price / SF:                          | \$3.71       | <ul> <li>PROPERTY HIGHLIGHTS</li> <li>Located on hard corner of high traffic SW Sheridan Rd<br/>and SW A Ave</li> </ul>                                                                                                                                                                                                                                                                                                                          |
|                                      |              | • Great location for land/redevelopment site or continued use of vehicle related business                                                                                                                                                                                                                                                                                                                                                        |
|                                      |              | • Surrounding business include Murphy Express, Car-Mart of Lawton, Burger King, McDonalds, and Taco Bell                                                                                                                                                                                                                                                                                                                                         |