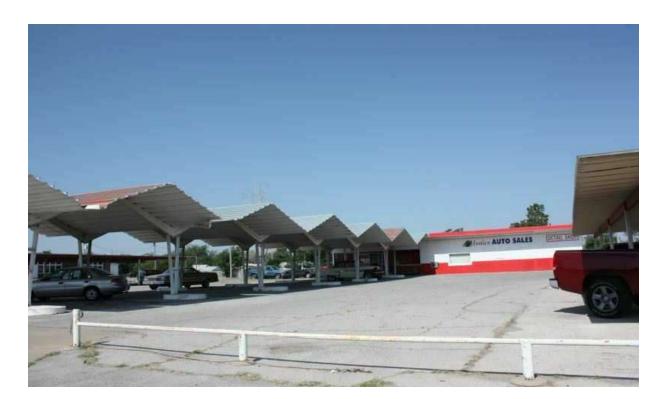

## LAND FOR SALE

| SALE PRICE                           | \$189,000.00 | PROPERTY OVERVIEW                                                                                                                                                                                                                                                                                                                                                                                                                                |
|--------------------------------------|--------------|--------------------------------------------------------------------------------------------------------------------------------------------------------------------------------------------------------------------------------------------------------------------------------------------------------------------------------------------------------------------------------------------------------------------------------------------------|
| <b>OFFERING SUMMARY</b><br>Lot Size: | 1.17 Acres   | Commercial lot for sale in a great location on the hard<br>corner of high traffic SW Sheridan Rd and SW A Ave, just<br>south of the high traffic intersection of W Gore Blvd.<br>Formerly used as a car sales lot; could also be used as an<br>auto repair shop or redeveloped for other commercial use.<br>Priced for quick sale. Surrounding business include Murphy<br>Express, Car-Mart of Lawton, Burger King, McDonalds, and<br>Taco Bell. |
| Zoning:                              | C-5          |                                                                                                                                                                                                                                                                                                                                                                                                                                                  |
| Price / SF:                          | \$3.71       | <ul> <li>PROPERTY HIGHLIGHTS</li> <li>Located on hard corner of high traffic SW Sheridan Rd<br/>and SW A Ave</li> </ul>                                                                                                                                                                                                                                                                                                                          |
|                                      |              | • Great location for land/redevelopment site or continued use of vehicle related business                                                                                                                                                                                                                                                                                                                                                        |
|                                      |              | • Surrounding business include Murphy Express, Car-Mart of Lawton, Burger King, McDonalds, and Taco Bell                                                                                                                                                                                                                                                                                                                                         |