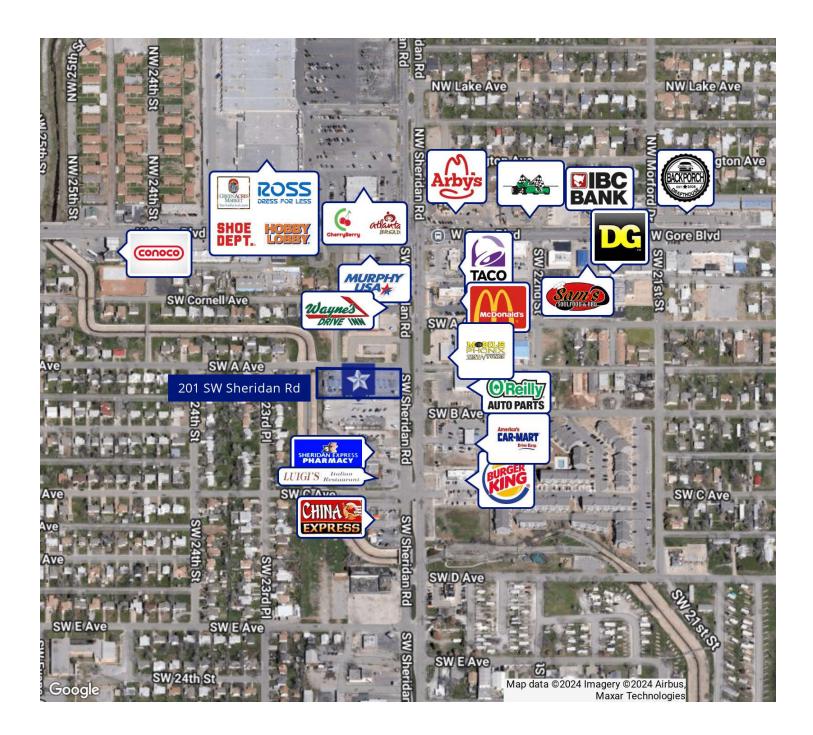

## LAND FOR SALE

| SALE PRICE                           | \$189,000.00 | PROPERTY OVERVIEW                                                                                                                                                                                                                                                                                                                                                                                                                                |
|--------------------------------------|--------------|--------------------------------------------------------------------------------------------------------------------------------------------------------------------------------------------------------------------------------------------------------------------------------------------------------------------------------------------------------------------------------------------------------------------------------------------------|
| <b>OFFERING SUMMARY</b><br>Lot Size: | 1.17 Acres   | Commercial lot for sale in a great location on the hard<br>corner of high traffic SW Sheridan Rd and SW A Ave, just<br>south of the high traffic intersection of W Gore Blvd.<br>Formerly used as a car sales lot; could also be used as an<br>auto repair shop or redeveloped for other commercial use.<br>Priced for quick sale. Surrounding business include Murphy<br>Express, Car-Mart of Lawton, Burger King, McDonalds, and<br>Taco Bell. |
| Zoning:                              | C-5          |                                                                                                                                                                                                                                                                                                                                                                                                                                                  |
| Price / SF:                          | \$3.71       | <ul> <li>PROPERTY HIGHLIGHTS</li> <li>Located on hard corner of high traffic SW Sheridan Rd<br/>and SW A Ave</li> </ul>                                                                                                                                                                                                                                                                                                                          |
|                                      |              | • Great location for land/redevelopment site or continued use of vehicle related business                                                                                                                                                                                                                                                                                                                                                        |
|                                      |              | • Surrounding business include Murphy Express, Car-Mart of Lawton, Burger King, McDonalds, and Taco Bell                                                                                                                                                                                                                                                                                                                                         |