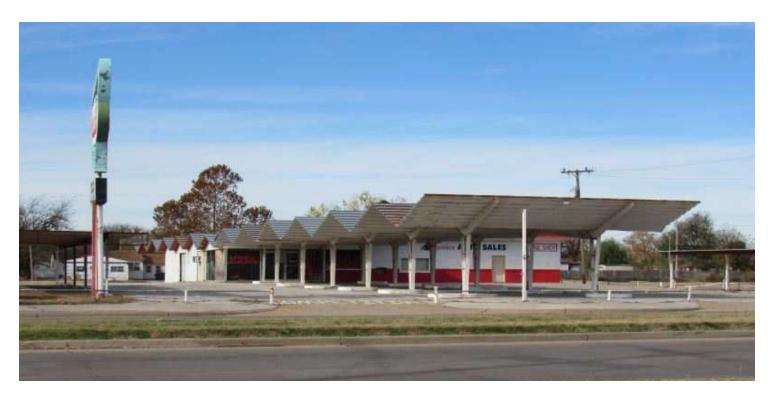

## LAND FOR SALE

| SALE PRICE                           | \$189,000.00 | PROPERTY OVERVIEW                                                                                                                                                                                                                                                                                                                                                                                                                                |
|--------------------------------------|--------------|--------------------------------------------------------------------------------------------------------------------------------------------------------------------------------------------------------------------------------------------------------------------------------------------------------------------------------------------------------------------------------------------------------------------------------------------------|
| <b>OFFERING SUMMARY</b><br>Lot Size: | 1.17 Acres   | Commercial lot for sale in a great location on the hard<br>corner of high traffic SW Sheridan Rd and SW A Ave, just<br>south of the high traffic intersection of W Gore Blvd.<br>Formerly used as a car sales lot; could also be used as an<br>auto repair shop or redeveloped for other commercial use.<br>Priced for quick sale. Surrounding business include Murphy<br>Express, Car-Mart of Lawton, Burger King, McDonalds, and<br>Taco Bell. |
| Zoning:                              | C-5          |                                                                                                                                                                                                                                                                                                                                                                                                                                                  |
| Price / SF:                          | \$3.71       | <ul> <li>PROPERTY HIGHLIGHTS</li> <li>Located on hard corner of high traffic SW Sheridan Rd<br/>and SW A Ave</li> </ul>                                                                                                                                                                                                                                                                                                                          |
|                                      |              | • Great location for land/redevelopment site or continued use of vehicle related business                                                                                                                                                                                                                                                                                                                                                        |
|                                      |              | • Surrounding business include Murphy Express, Car-Mart of Lawton, Burger King, McDonalds, and Taco Bell                                                                                                                                                                                                                                                                                                                                         |