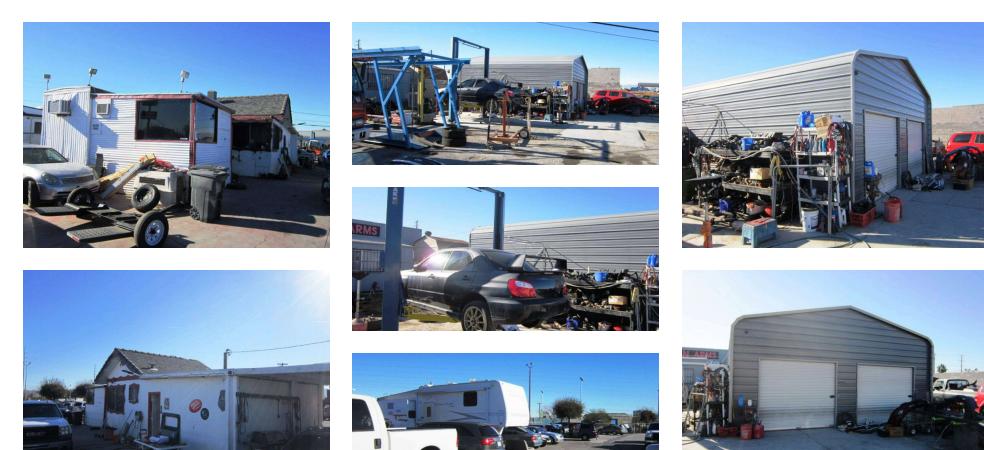

#### SALE DESCRIPTION

Rare opportunity to purchase 0.53 acres zoned Mixed Use. This property currently operates as a car dealership and includes a trailer type office, approximately 450 sf building, two repair bays, a lift, and frame straightener. All existing inventory is negotiable depending on price and offer date.

#### LEASE DESCRIPTION

This 0.53 acres currently operates as a car dealership and includes a trailer type office, approximately 450 sf building, two repair bays, a lift, frame straightener and smog station. Monthly rent is \$12,000.