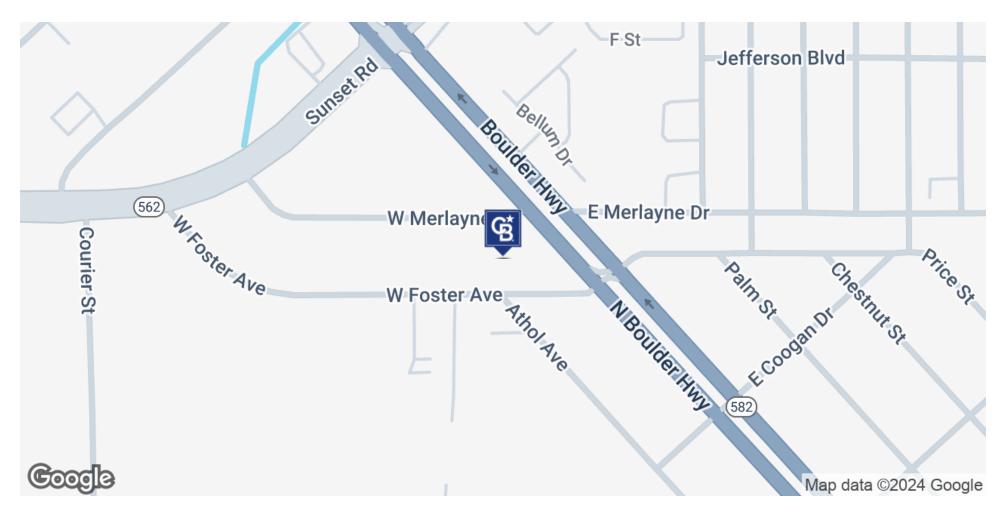

#### LOCATION DESCRIPTION

Located just 2.5 miles from the I-11 interstate providing easy access to Las Vegas, Henderson and Boulder City. Situated with frontage on N. Boulder Hwy just South of Sunset Road offering high visibility.