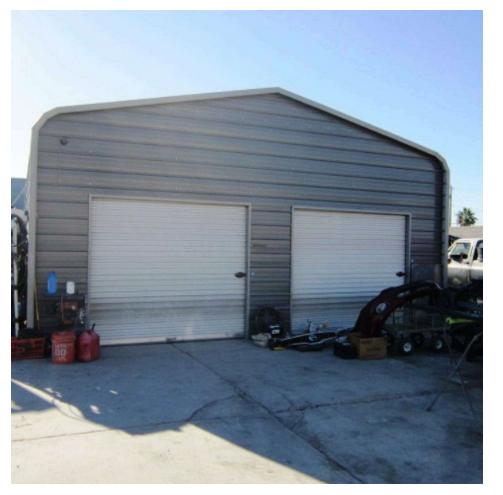

#### SALE DESCRIPTION

Rare opportunity to purchase 0.53 acres zoned Mixed Use. This property currently operates as a car dealership and includes a trailer type office, approximately 450 sf building, two repair bays, a lift, and frame straightener. All existing inventory is negotiable depending on price and offer date.

#### LEASE DESCRIPTION

This 0.53 acres currently operates as a car dealership and includes a trailer type office, approximately 450 sf building, two repair bays, a lift, frame straightener and smog station. Monthly rent is \$12,000.