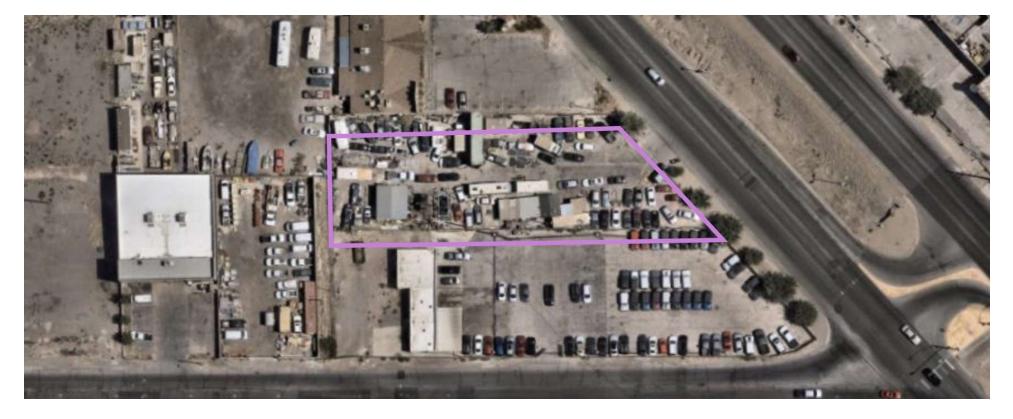

#### SALE DESCRIPTION

Rare opportunity to purchase 0.53 acres zoned Mixed Use. This property currently operates as a car dealership and includes a trailer type office, approximately 450 sf building, two repair bays, a lift, and frame straightener. All existing inventory is negotiable depending on price and offer date.

#### LEASE DESCRIPTION

This 0.53 acres currently operates as a car dealership and includes a trailer type office, approximately 450 sf building, two repair bays, a lift, frame straightener and smog station. Monthly rent is \$12,000.