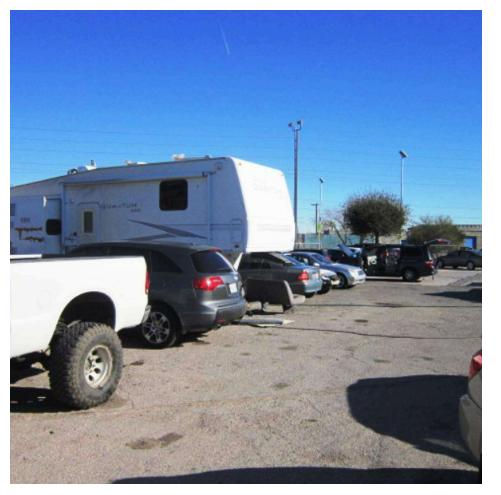

#### SALE DESCRIPTION

Rare opportunity to purchase 0.53 acres zoned Mixed Use. This property currently operates as a car dealership and includes a trailer type office, approximately 450 sf building, two repair bays, a lift, and frame straightener. All existing inventory is negotiable depending on price and offer date.

#### LEASE DESCRIPTION

This 0.53 acres currently operates as a car dealership and includes a trailer type office, approximately 450 sf building, two repair bays, a lift, frame straightener and smog station. Monthly rent is \$12,000.