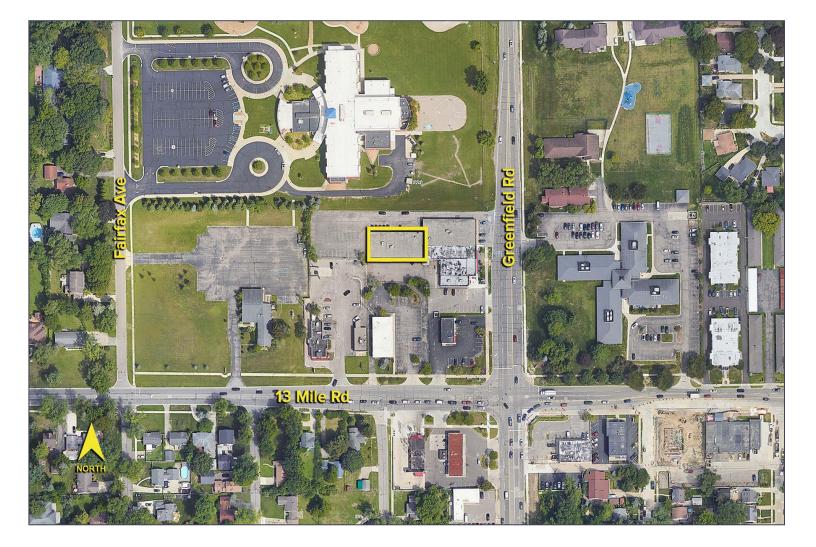

# 31119 Greenfield Road – Beverly Hills, Michigan Industrial For Lease

7,888 Square Feet AVAILABLE

#### Aerial

For more information, please contact: JOE PLASKEY (248) 948 0110 jplaskey@signatureassociates.com

**GRANT BRUCE** (248) 948 4188 gbruce@signatureassociates.com SIGNATURE ASSOCIATES

One Towne Square, Suite 1200 Southfield, MI 48076 www.signatureassociates.com

Information is subject to verification and no liability for errors or omissions is assumed. Price is subject to change and listing withdrawal.