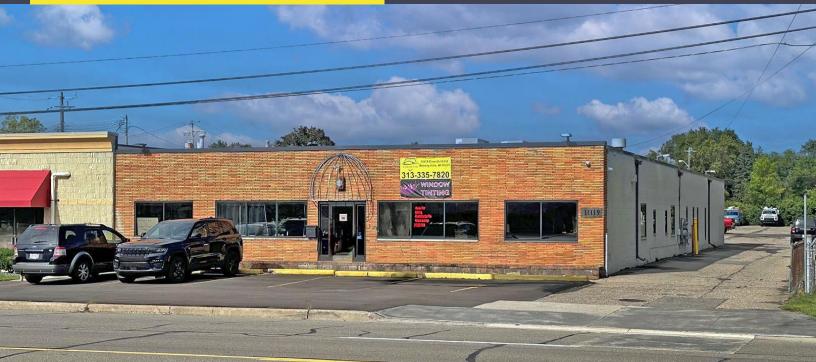

### 31119 GREENFIELD ROAD BEVERLY HILLS, MICHIGAN

### INDUSTRIAL FOR LEASE 7,888 Square Feet Available

### **PROPERTY FEATURES**

- 7,888 square feet available
- 13' clear height
- (2) 10' x 10' grade level doors
- Shared parking
- Signage on Greenfield Road
- Former gym with some equipment still available at a separate cost
- Multiple use including sports training facility, retail, medical distribution, or warehousing
- Lease Rate: \$12.00/sq. ft. NNN

For more information, please contact: JOE PLASKEY (248) 948 0110 jplaskey@signatureassociates.com 13 Mile Rd 13 Mile Rd 12 Mile Rd 12 Mile Rd 12 Mile Rd N w ★ ε s 11 Mile Rd N w ★ ε s 13 Mile Rd 0 Corewell 14 Mile Rd 0 Corewell 12 Mile Rd 0 Corewell 12 Mile Rd 0 Corewell 13 Mile Rd 0 Corewell 14 Mile Rd 0 Catalpa Dr 11 Mile Rd 0 Mile Rd

> SIGNATURE ASSOCIATES One Towne Square, Suite 1200

> Southfield, MI 48076 www.signatureassociates.com

ISSOCIATES.COM gbruce@signatureassociates.com www.signatureassociates.com

**GRANT BRUCE** 

(248) 948 4188