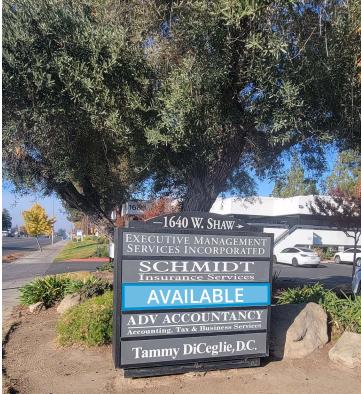

## 1640 W. Shaw Avenue Fresno, CA

Single story office building with approximately 1,200 square feet available for lease. Property offers good visibility and easy access to Freeway 41 and Highway 99. Close to restaurants, banks, shopping and other services.

• Size: ±1,200 SF

Vacancy: Suite 102

\$1.45 PSF, Tenant pays electricity, gas and janitorial. Lease Rate:

 Available: March 1, 2025

CMX (Corridor/Center - Mixed Use) Zoning:

• Shaw Avenue monument sign available