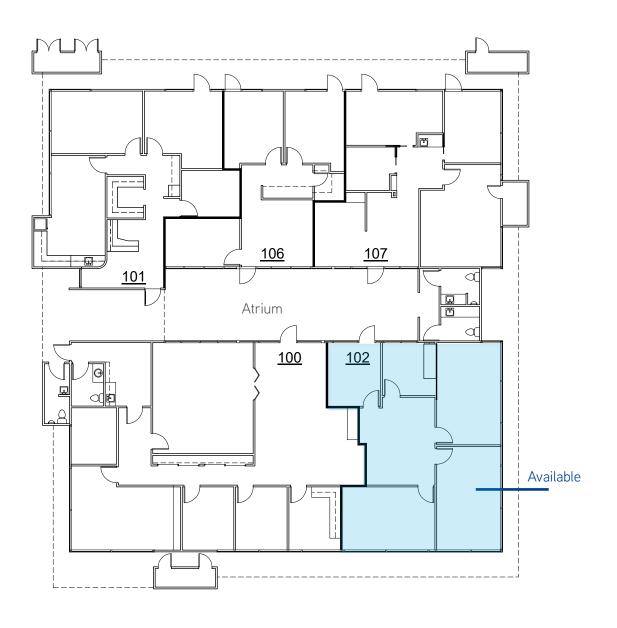

## Floor Plan 1640 W. Shaw Avenue Fresno, CA

Scott Buchanan 559 256 2430 scott.buchanan@colliers.com License No. 01389446 Beau Plumlee 559 256 2443 beau.plumlee@colliers.com License No. 01269167 7485 N. Palm Avenue, Suite 110 Fresno, CA 93711 P: +1 559 221 1271 F: +1 559 222 8744 www.colliers.com/fresno

• Size: ±1,200 SF

Vacancy: Suite 102

\$1.45 PSF, Tenant pays electricity, gas and janitorial. Lease Rate:

 Available: March 1, 2025

CMX (Corridor/Center - Mixed Use) Zoning:

• Shaw Avenue monument sign available