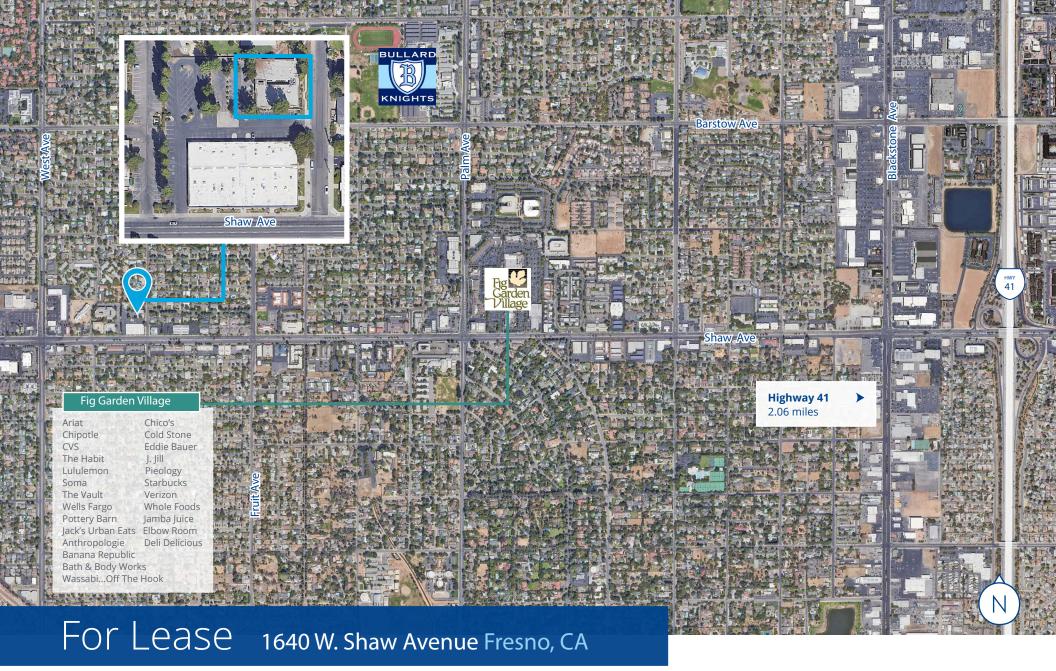

## 1640 W. Shaw Avenue Fresno, CA

Single story office building with approximately 1,200 square feet available for lease. Property offers good visibility and easy access to Freeway 41 and Highway 99. Close to restaurants, banks, shopping and other services.