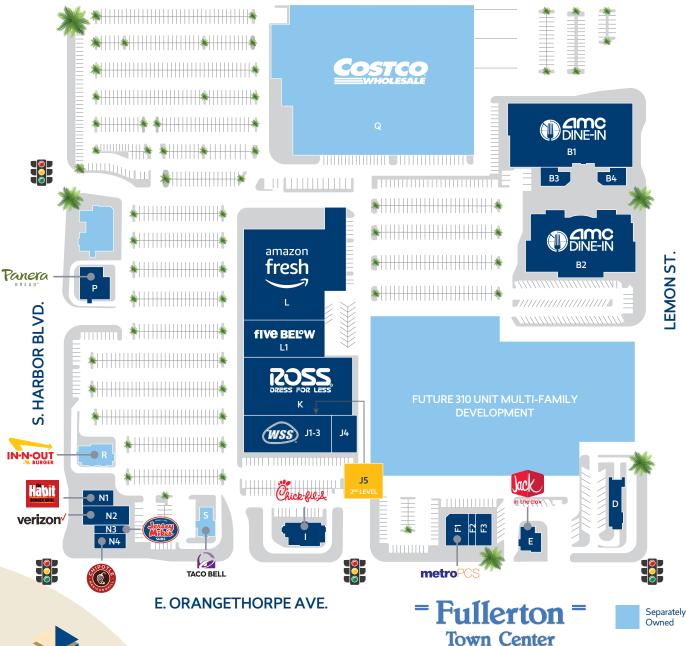

No warranties or quaranties of any kind are given or implied by the Architect or Owner.

| #                                         | TENANT                                                                                                                       | SF                                                                      |
|-------------------------------------------|------------------------------------------------------------------------------------------------------------------------------|-------------------------------------------------------------------------|
| B1                                        | AMC Dine-In Theatres                                                                                                         | 38,163                                                                  |
| B2                                        | AMC Dine-In Theatres                                                                                                         | 31,690                                                                  |
| B3                                        | Comic Hero University                                                                                                        | 2,400                                                                   |
| B4                                        | Sunny Nails                                                                                                                  | 2,400                                                                   |
| D                                         | Fast 5 Xpress                                                                                                                | 3,645                                                                   |
| Е                                         | Jack in the Box                                                                                                              | 2,260                                                                   |
| F1                                        | MetroPCS                                                                                                                     | 3,500                                                                   |
| F2                                        | SunRight Tea Studio                                                                                                          | 1,050                                                                   |
| F3                                        | Lee's Sandwiches                                                                                                             | 2,450                                                                   |
| -1                                        | Chick-fil-A                                                                                                                  | 4,319                                                                   |
| J1-3                                      | Warehouse Shoe Sale                                                                                                          | 13,587                                                                  |
| J4                                        | Banfield Pet Hospital                                                                                                        | 4,472                                                                   |
|                                           |                                                                                                                              |                                                                         |
| J5                                        | AVAILABLE                                                                                                                    | 6,000                                                                   |
| J5<br>K                                   | Ross Dress for Less                                                                                                          | 6,000<br>30,000                                                         |
|                                           |                                                                                                                              | <u> </u>                                                                |
| K                                         | Ross Dress for Less                                                                                                          | 30,000                                                                  |
| K<br>L                                    | Ross Dress for Less<br>Amazon Fresh                                                                                          | 30,000<br>44,449                                                        |
| K<br>L<br>L1                              | Ross Dress for Less<br>Amazon Fresh<br>Five Below                                                                            | 30,000<br>44,449<br>14,408                                              |
| K<br>L<br>L1<br>N1                        | Ross Dress for Less<br>Amazon Fresh<br>Five Below<br>The Habit Burger Grill                                                  | 30,000<br>44,449<br>14,408<br>2,484                                     |
| K<br>L<br>L1<br>N1<br>N2                  | Ross Dress for Less<br>Amazon Fresh<br>Five Below<br>The Habit Burger Grill<br>Verizon Wireless                              | 30,000<br>44,449<br>14,408<br>2,484<br>4,542                            |
| K<br>L<br>L1<br>N1<br>N2<br>N3            | Ross Dress for Less Amazon Fresh Five Below The Habit Burger Grill Verizon Wireless Jersey Mike's Subs                       | 30,000<br>44,449<br>14,408<br>2,484<br>4,542<br>1,294                   |
| K<br>L<br>L1<br>N1<br>N2<br>N3            | Ross Dress for Less Amazon Fresh Five Below The Habit Burger Grill Verizon Wireless Jersey Mike's Subs Chipotle              | 30,000<br>44,449<br>14,408<br>2,484<br>4,542<br>1,294<br>2,200          |
| K<br>L<br>L1<br>N1<br>N2<br>N3<br>N4<br>P | Ross Dress for Less Amazon Fresh Five Below The Habit Burger Grill Verizon Wireless Jersey Mike's Subs Chipotle Panera Bread | 30,000<br>44,449<br>14,408<br>2,484<br>4,542<br>1,294<br>2,200<br>4,589 |