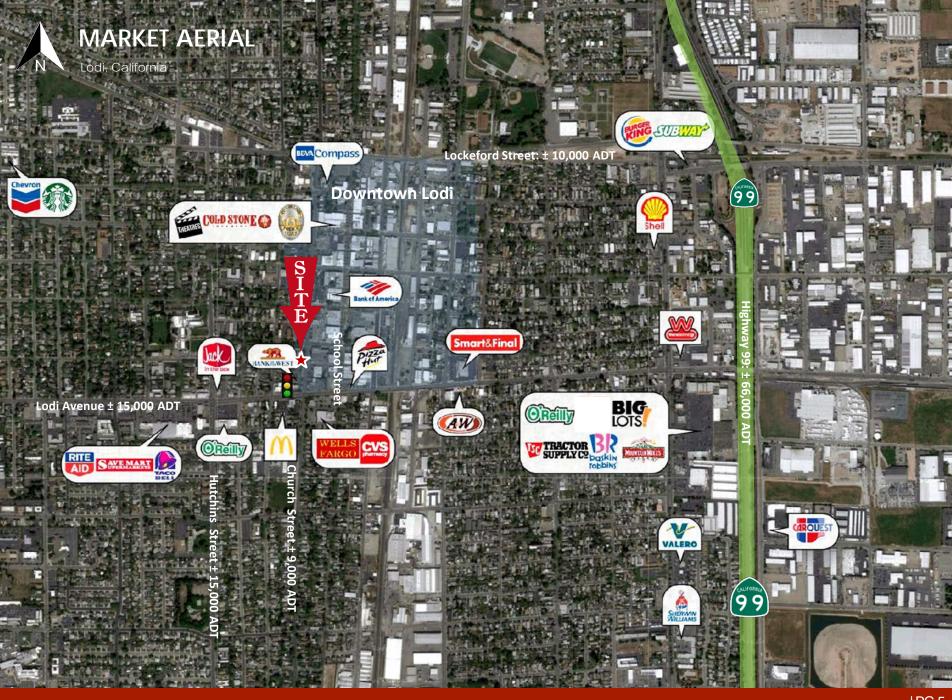

## PROPERTY SUMMARY

220 South Church Street · Lodi, California

Contact Broker LEASE RATE:

**AVAILABLE SPACE:** First Floor

Suite 1:

± 3,081 Sq Ft Suite 4:

**Second Floor** 

± 2,506 Sq Ft

Executive

 $\pm 423 - 3,044 \text{ Sq Ft}$ 

Office Suites

\*Does not include 11.39% Load Factor

**PARKING STALLS:** ± 22 (on-site)

Downtown Mixed Use (DMU) **ZONING:** 

TRAFFIC COUNTS: South Church Street @ Site: ± 9,000 ADT

West Lodi Avenue @ Church St: ± 15,000 ADT

#### PROPERTY HIGHLIGHTS:

- First floor retail suite with ample storage area and delivery service door
- Second floor executive office suites to be completed Fall 2017
- Building and pylon signage available
- On-site parking and first floor common area conference/banquet room for tenants use
- Property is located 1-block from the Downtown Lodi School Street commercial corridor that offers several restaurants, wine and beer tasting establishments and shopping locations
- Area businesses include DeVinci's, Pump Institute, Legendary Salon CVS, Dancing Fox, McDonalds, 12 screen movie theater, and more
- Nearby city services include City Hall, Lodi Fire and Police Departments, the City Library, major banking, Lodi Chamber and the U.S Post Office