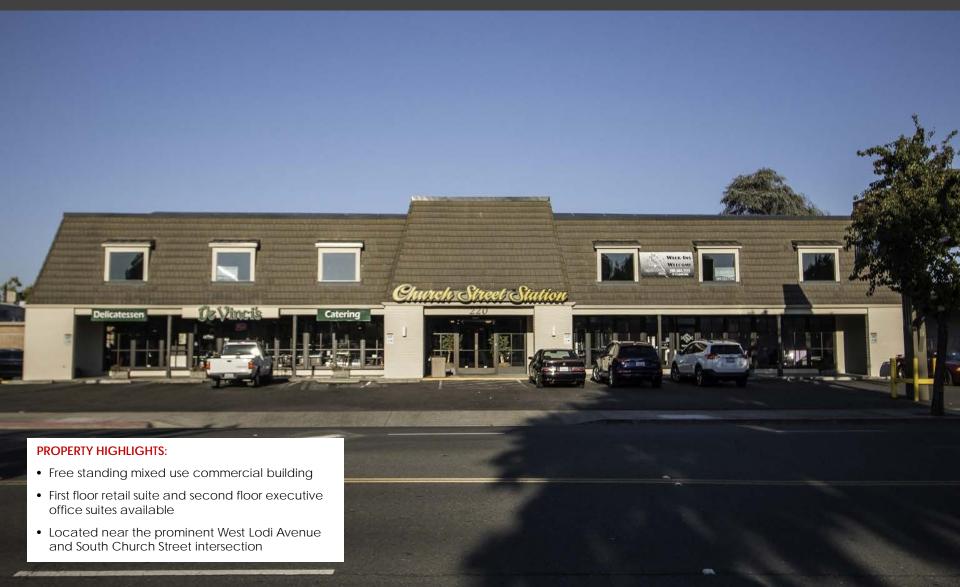

### **FOR LEASE**

### **CHURCH STREET STATION**

220 South Church Street Lodi, California

Michael Carouba / Leasing Agent DGP Real Estate Mcarouba@dgprealestate.com 209-327-7700 BRE # 01339289

## PROPERTY SUMMARY

220 South Church Street · Lodi, California

Contact Broker LEASE RATE:

**AVAILABLE SPACE:** First Floor

Suite 1:

± 3,081 Sq Ft Suite 4:

**Second Floor** 

± 2,506 Sq Ft

#### PROPERTY HIGHLIGHTS:

- First floor retail suite with ample storage area and delivery service door
- Second floor executive office suites to be completed Fall 2017
- Building and pylon signage available
- On-site parking and first floor common area conference/banquet room for tenants use
- Property is located 1-block from the Downtown Lodi School Street commercial corridor that offers several restaurants, wine and beer tasting establishments and shopping locations
- Area businesses include DeVinci's, Pump Institute, Legendary Salon CVS, Dancing Fox, McDonalds, 12 screen movie theater, and more
- Nearby city services include City Hall, Lodi Fire and Police Departments, the City Library, major banking, Lodi Chamber and the U.S Post Office