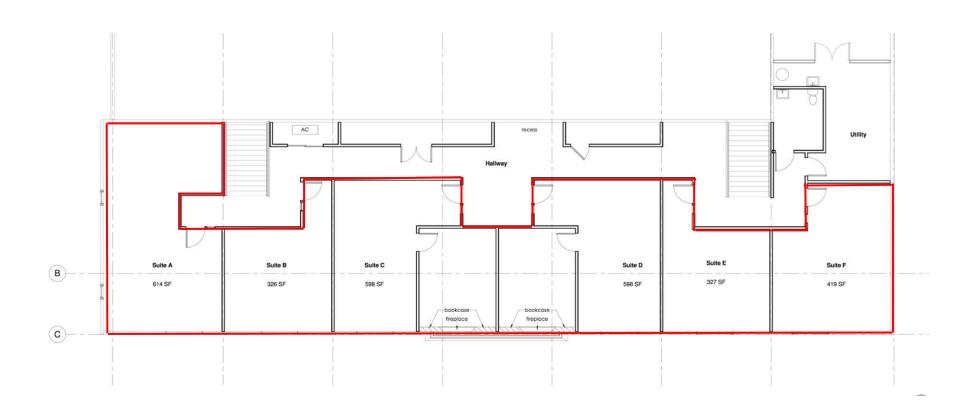

# SECOND FLOOR PLAN

Leasable Space: ± 423 – 3,044 Sq Ft

Executive

 $\pm 423 - 3,044 \text{ Sq Ft}$ 

Office Suites

\*Does not include 11.39% Load Factor

**PARKING STALLS:** ± 22 (on-site)

Downtown Mixed Use (DMU) **ZONING:** 

TRAFFIC COUNTS: South Church Street @ Site: ± 9,000 ADT