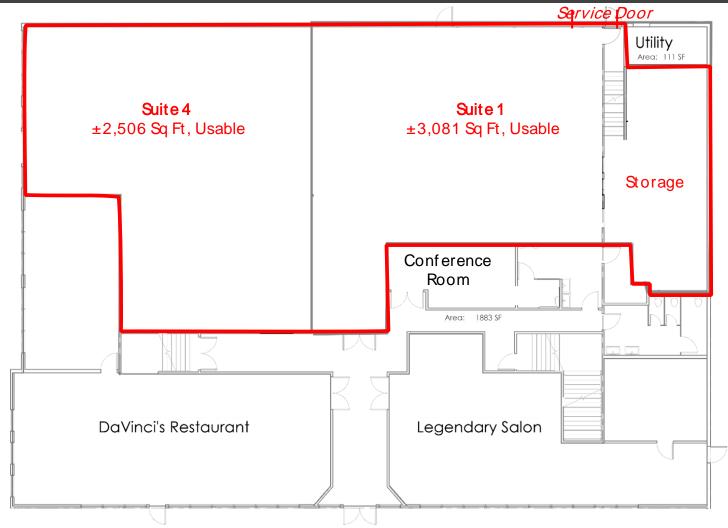

## FIRST FLOOR PLAN

Leasable Space: ± 2,506 – 5,587 Sq Ft

Church Street: ±9,000 ADT

## PROPERTY SUMMARY

220 South Church Street · Lodi, California

Contact Broker LEASE RATE:

**AVAILABLE SPACE:** First Floor

Suite 1:

± 3,081 Sq Ft Suite 4:

**Second Floor** 

± 2,506 Sq Ft