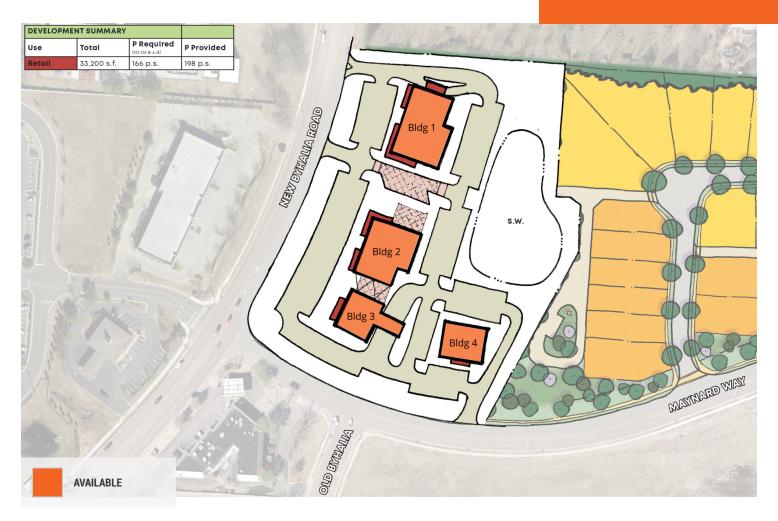

#### **PROPERTY HIGHLIGHTS**

- Ashby Square is a new community development that will include commercial and residential spaces to create a place where residents can Live, Work, and Play
- 33,200 SF of retail space For Lease
- Retail buildings available offering 5,000 SF, 10,400 SF and 12,800 SF
- Adjacent to a proposed 200 unit multifamily complex
- Traffic Count: New Byhalia Rd 34,591 AADT

## **FOR LEASE**

| SUITE  | TENANT NAME | SPACE SIZE |
|--------|-------------|------------|
| Bldg 1 | Available   | 12,800 SF  |
| Bldg 2 | Available   | 10,400 SF  |
| Bldg 3 | Available   | 5,000 SF   |
| Bldg 4 | Available   | 5,000 SF   |