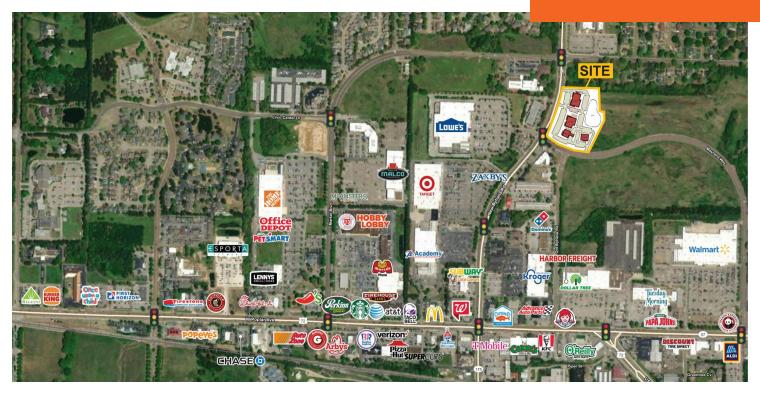

### **LOCATION DESCRIPTION**

New development on the northeast corner of New Byhalia Road and Maynard Way in Collierville, Tennessee

#### **PROPERTY HIGHLIGHTS**

- Ashby Square is a new community development that will include commercial and residential spaces to create a place where residents can Live, Work, and Play
- 33,200 SF of retail space For Lease
- Retail buildings available offering 5,000 SF, 10,400 SF and 12,800 SF
- Adjacent to a proposed 200 unit multifamily complex
- Traffic Count: New Byhalia Rd 34,591 AADT