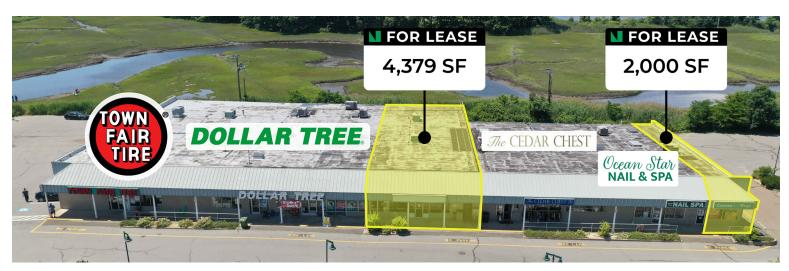

### **BUILDING A & BUILDING B | SPACES FOR LEASE**

| BUILDING A | TENANT                   | SIZE     |
|------------|--------------------------|----------|
| Al         | Town Fair Tire           | 6,962 SF |
| A2         | Dollar Tree              | 9,114 SF |
| A3         | AVAILABLE                | 4,379 SF |
| A4         | Cedar Chest Consignments | 5,720 SF |
| A5         | Ocean Star Nail Spa      | 2,000 SF |
| A6         | AVAILABLE                | 2,000 SF |

### **CURRENT TENANTS | SHOPPES AT OLD SAYBROOK**

| BUILDING A |                         |          |  |  |
|------------|-------------------------|----------|--|--|
| Αl         | Town Fair Tire          | 6,692 SF |  |  |
| A2         | Dollar Tree             | 9,114 SF |  |  |
| A3         | AVAILABLE               | 4,379 SF |  |  |
| A4         | Cedar Chest Consignment | 5,720 SF |  |  |
| A5         | Ocean Star Nail Salon   | 2,000 SF |  |  |
| A6         | AVAILABLE               | 2,000 SF |  |  |