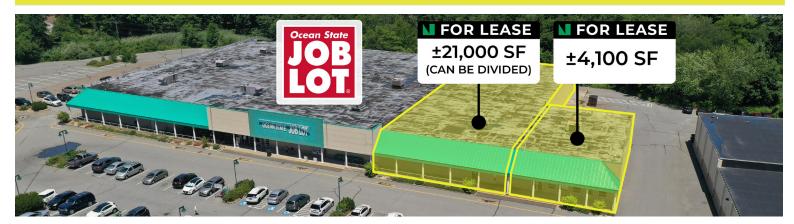

| BUILDING B | TENANT                     | SIZE       |
|------------|----------------------------|------------|
| B1         | Ocean State Job Lot        | ±40,000 SF |
| B2         | AVAILABLE (CAN BE DIVIDED) | ±21,000 SF |
| В3         | AVAILABLE                  | ±4,100 SF  |

| BUILDING B |                                 |              |  |  |
|------------|---------------------------------|--------------|--|--|
| В1         | Ocean State Job Lot             | 40,000 SF    |  |  |
| B2         | AVAILABLE (CAN BE DIVIDED) ±21, |              |  |  |
| В3         | AVAILABLE                       | ±4,100 SF    |  |  |
| BUILDING C |                                 |              |  |  |
| C1         | O'Reilly Auto Parts             | GROUND LEASE |  |  |
| BUILDING D |                                 |              |  |  |
| D1         | Monro Auto Service              | GROUND LEASE |  |  |