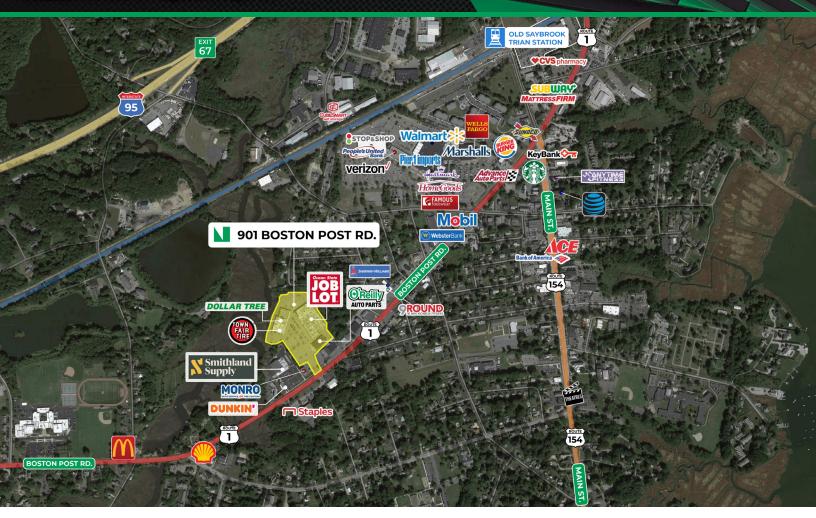

### **OLD SAYBROOK | BOSTON POST ROAD (ROUTE 1)**

### **HIGHLIGHTS**

Active shoreline community with great visibility from

Boston Post Road (Route 1).

Serving neighboring towns such as Old Lyme,

Westbrook and Essex.

| DEMOGRAPHICS              | 1 MILE     | 3 MILES                 | 5 MILES    |
|---------------------------|------------|-------------------------|------------|
| TOTAL POPULATION          | 3,373      | 12,347                  | 23,409     |
| TOTAL # OF HOUSEHOLDS     | 1,529      | 5,477                   | 10,520     |
| AVG. HOUSEHOLD INCOME     | \$106,479  | \$115,889               | \$127,780  |
| TRAFFIC COUNTS            |            |                         |            |
| ROUTE 1 (BOSTON POST RD.) | 23,001 VPD | INTERSTATE-95 (EXIT 67) | 60,297 VPD |
| ROUTE 154 (MAIN ST.)      | 13,696 VPD |                         |            |