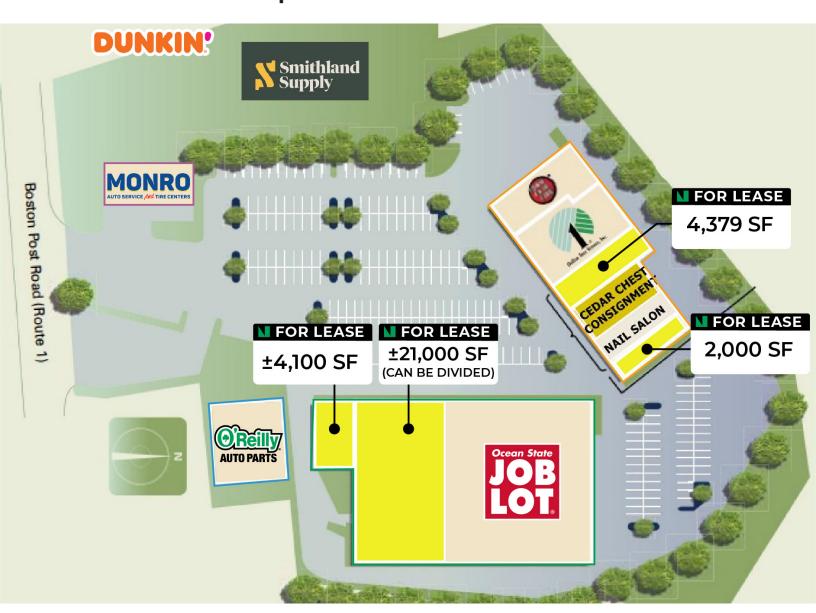

### **BUILDING A & BUILDING B | SPACES FOR LEASE**

| BUILDING A | TENANT                   | SIZE     |
|------------|--------------------------|----------|
| Al         | Town Fair Tire           | 6,962 SF |
| A2         | Dollar Tree              | 9,114 SF |
| A3         | AVAILABLE                | 4,379 SF |
| A4         | Cedar Chest Consignments | 5,720 SF |
| A5         | Ocean Star Nail Spa      | 2,000 SF |
| A6         | AVAILABLE                | 2,000 SF |

| BUILDING B | TENANT                     | SIZE       |
|------------|----------------------------|------------|
| B1         | Ocean State Job Lot        | ±40,000 SF |
| B2         | AVAILABLE (CAN BE DIVIDED) | ±21,000 SF |
| В3         | AVAILABLE                  | ±4,100 SF  |

### **CURRENT TENANTS | SHOPPES AT OLD SAYBROOK**

| BUILDING A |                         |          |  |  |
|------------|-------------------------|----------|--|--|
| Αl         | Town Fair Tire          | 6,692 SF |  |  |
| A2         | Dollar Tree             | 9,114 SF |  |  |
| A3         | AVAILABLE               | 4,379 SF |  |  |
| A4         | Cedar Chest Consignment | 5,720 SF |  |  |
| A5         | Ocean Star Nail Salon   | 2,000 SF |  |  |
| A6         | AVAILABLE               | 2,000 SF |  |  |

| BUILDING B |                                 |              |  |  |
|------------|---------------------------------|--------------|--|--|
| В1         | Ocean State Job Lot             | 40,000 SF    |  |  |
| B2         | AVAILABLE (CAN BE DIVIDED) ±21, |              |  |  |
| В3         | AVAILABLE                       | ±4,100 SF    |  |  |
| BUILDING C |                                 |              |  |  |
| C1         | O'Reilly Auto Parts             | GROUND LEASE |  |  |
| BUILDING D |                                 |              |  |  |
| D1         | Monro Auto Service              | GROUND LEASE |  |  |