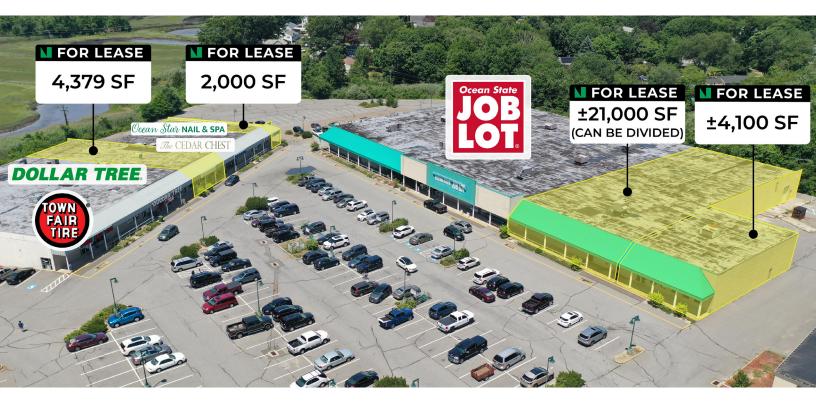

#### PROPERTY FEATURES

BULDING A: 4,379 SF & 2,000 SF

BULDING B: ±21,000 SF (can be divided) & ±4,100 SF

USES: Retail, medical, restaurant, fitness, office

PARKING: 250+ spaces

Join Ocean State Job Lot, Town Fair Tire, O'Reilly Auto

Parts, Dollar Tree & many more.

Located in an active shoreline community with great

visibility from Route 1.

### **BUILDING A & BUILDING B | SPACES FOR LEASE**

| BUILDING A | TENANT                   | SIZE     |
|------------|--------------------------|----------|
| Al         | Town Fair Tire           | 6,962 SF |
| A2         | Dollar Tree              | 9,114 SF |
| A3         | AVAILABLE                | 4,379 SF |
| A4         | Cedar Chest Consignments | 5,720 SF |
| A5         | Ocean Star Nail Spa      | 2,000 SF |
| A6         | AVAILABLE                | 2,000 SF |

| BUILDING B | TENANT                     | SIZE       |
|------------|----------------------------|------------|
| B1         | Ocean State Job Lot        | ±40,000 SF |
| B2         | AVAILABLE (CAN BE DIVIDED) | ±21,000 SF |
| В3         | AVAILABLE                  | ±4,100 SF  |