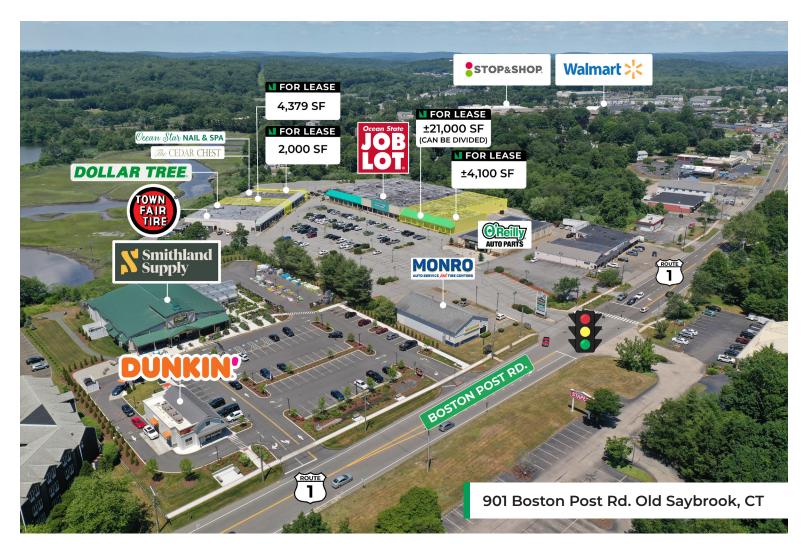

#### PROPERTY FEATURES

BULDING A: 4,379 SF & 2,000 SF

BULDING B: ±21,000 SF (can be divided) & ±4,100 SF

USES: Retail, medical, restaurant, fitness, office

PARKING: 250+ spaces

Join Ocean State Job Lot, Town Fair Tire, O'Reilly Auto

Parts, Dollar Tree & many more.

Located in an active shoreline community with great

visibility from Route 1.

### **BUILDING A & BUILDING B | SPACES FOR LEASE**

| BUILDING A | TENANT                   | SIZE     |
|------------|--------------------------|----------|
| Al         | Town Fair Tire           | 6,962 SF |
| A2         | Dollar Tree              | 9,114 SF |
| A3         | AVAILABLE                | 4,379 SF |
| A4         | Cedar Chest Consignments | 5,720 SF |
| A5         | Ocean Star Nail Spa      | 2,000 SF |
| A6         | AVAILABLE                | 2,000 SF |

| BUILDING B | TENANT                     | SIZE       |
|------------|----------------------------|------------|
| B1         | Ocean State Job Lot        | ±40,000 SF |
| B2         | AVAILABLE (CAN BE DIVIDED) | ±21,000 SF |
| В3         | AVAILABLE                  | ±4,100 SF  |