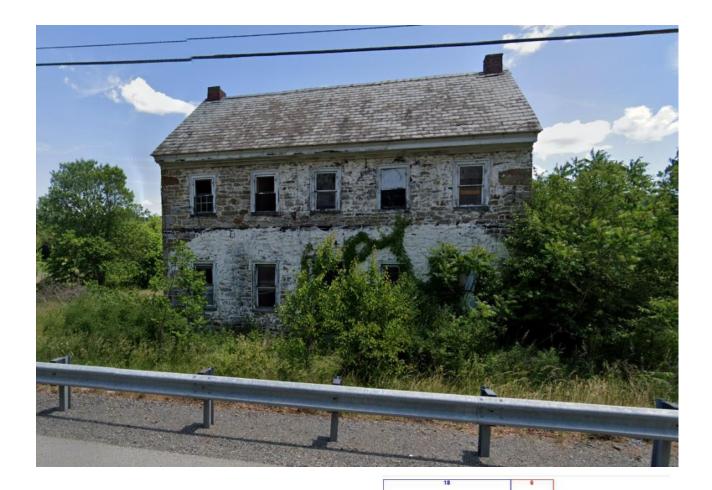

# STONE HOME

|      | Building Sub-Areas (sq ft) | Legend        |                |
|------|----------------------------|---------------|----------------|
| Code | Description                | Gross<br>Area | Living<br>Area |
| FFL  | FIRST FLOOR                | 1,460         | 1,460          |
| FUS  | FINISHED UPPER STORY       | 1,460         | 1,460          |
| BSM  | BASEMENT                   | 1,460         | 0              |
| OP   | OPEN PORCH                 | 492           | 0              |
|      |                            | 4,872         | 2,920          |

### FACT SHEET

| GENERAL DATA    |                                                                                                                                                                                                                                                                                                                                                                                                                                                                                                                                                                                                                                                                                                                                                                                                                                                                                                                                                               |  |  |
|-----------------|---------------------------------------------------------------------------------------------------------------------------------------------------------------------------------------------------------------------------------------------------------------------------------------------------------------------------------------------------------------------------------------------------------------------------------------------------------------------------------------------------------------------------------------------------------------------------------------------------------------------------------------------------------------------------------------------------------------------------------------------------------------------------------------------------------------------------------------------------------------------------------------------------------------------------------------------------------------|--|--|
| Address:        | <ul> <li>1509 Centre Turnpike (aka State Route 61)</li> <li>1525 Centre Turnpike</li> <li>1485 Centre Turnpike</li> <li>Orwigsburg, PA 17961</li> <li>West Brunswick Township, Schuylkill County</li> <li>40.629515217202204, -76.06245805635483</li> </ul>                                                                                                                                                                                                                                                                                                                                                                                                                                                                                                                                                                                                                                                                                                   |  |  |
| Property Type:  | : Commercial Land for development                                                                                                                                                                                                                                                                                                                                                                                                                                                                                                                                                                                                                                                                                                                                                                                                                                                                                                                             |  |  |
| Description:    | <ul> <li>Three parcels being sold together. The parcels are to the east of the northbound lane of Centre Turnpike which is also known as State Route 61. The parcels terminate at the intersection of Municipal Road to the north. Drehersville Road and Duke Street abut the site on the south end.</li> <li>1509 Centre Turnpike has a 10,000 SF wood frame "pack house" which will remain. This was used in conjunction with neighboring apple orchards. Current use is auto sales. Lease is month-to-month. The main section was reportedly constructed in 1935 with additions in the early 1060's. 1525 Centre Turnpike has a 2,900 SF +/- stone home that dates back to 1878 and other reports saying the 1700's. It has a slate roof and reportedly been vacant for 50 years. The northern section of land was formerly used for a mini-golf course and Driving Range. These improvements are no longer present. One small pond is present.</li> </ul> |  |  |
| Lot Size & APR: | 1509 Centre Turnpike       27.08 Acres, APN 35-08-0025.000         1525 Centre Turnpike       2.97 Acres, APN 35-08-0025.001         1485 Centre Turnpike       7.34 Acres, APN 35-08-0025.002         TOTAL 37.39 Acres                                                                                                                                                                                                                                                                                                                                                                                                                                                                                                                                                                                                                                                                                                                                      |  |  |
| FEMA:           | <ul> <li>Areas of land along and in the Pine Creek are designated as being in Flood Zone AE per FEMA flood map 42107CO395 F, dated 5/18/21.</li> <li>(0.2% Annual Chance Flood Hazard. Areas of 1% annual chance of flood with average depth less than one foot or drainage areas of less than one square mile).</li> <li>An engineered plan provided by Ludgate Engineers indicates 16.25 acres+/- are outside of this area.</li> </ul>                                                                                                                                                                                                                                                                                                                                                                                                                                                                                                                      |  |  |
| Road Frontage:  | 1,500' on Centre Turnpike / Route 61 (w/ curb cut off northbound lane)<br>500' on Municipal Road<br>300' on Drehersville Road<br>250' on Duke Street                                                                                                                                                                                                                                                                                                                                                                                                                                                                                                                                                                                                                                                                                                                                                                                                          |  |  |