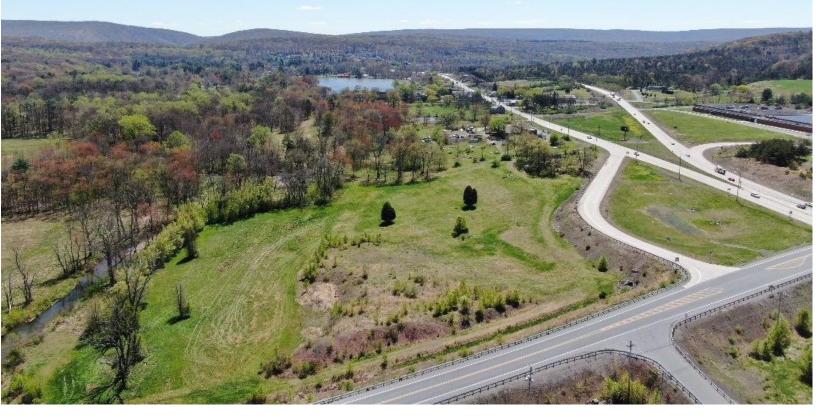

#### For Sale 1509 Centre Turnpike Orwigsburg, PA 17961

1509 Centre Turnpike (State Route 61) Orwigsburg, PA 17961 Schuylkill County

For more information, contact Steve Willems, SIOR +1 610 370 8506 swillems@naikeystone.com

# **Property Features**

- 37 Acres with Road Frontage
- Public Sewer
- C-1 Zoning
- High Growth Area
- 19,000+ Vehicles per Day pass this Site (2022 AADT)

NO WARRANTY OR REPRESENTATION, EXPRESS OR IMPLIED, IS MADE AS TO THE ACCURACY OF THE INFORMATION CONTAINED HEREIN, AND THE SAME IS SUBMITTED SUBJECT TO ERRORS, OMISSIONS, CHANGE OF PRICE, RENTAL OR OTHER CONDITIONS, PRIOR SALE, LEASE OR FINANCING, OR WITHDRAWAL WITHOUT NOTICE, AND OF ANY SPECIAL LISTING CONDITIONS IMPOSED BY OUR PRINCIPALS NO WARRANTIES OR REPRESENTATIONS ARE MADE AS TO THE CONDITION OF THE PROPERTY OR ANY HAZARDS CONTAINED THEREIN ARE ANY TO BE IMPLIED

### FACT SHEET

| GENERAL DATA    |                                                                                                                                                                                                                                                                                                                                                                                                                                                                                                                                                                                                                                                                                                                                                                                                                                                                                                                                                               |  |  |
|-----------------|---------------------------------------------------------------------------------------------------------------------------------------------------------------------------------------------------------------------------------------------------------------------------------------------------------------------------------------------------------------------------------------------------------------------------------------------------------------------------------------------------------------------------------------------------------------------------------------------------------------------------------------------------------------------------------------------------------------------------------------------------------------------------------------------------------------------------------------------------------------------------------------------------------------------------------------------------------------|--|--|
| Address:        | <ul> <li>1509 Centre Turnpike (aka State Route 61)</li> <li>1525 Centre Turnpike</li> <li>1485 Centre Turnpike</li> <li>Orwigsburg, PA 17961</li> <li>West Brunswick Township, Schuylkill County</li> <li>40.629515217202204, -76.06245805635483</li> </ul>                                                                                                                                                                                                                                                                                                                                                                                                                                                                                                                                                                                                                                                                                                   |  |  |
| Property Type:  | : Commercial Land for development                                                                                                                                                                                                                                                                                                                                                                                                                                                                                                                                                                                                                                                                                                                                                                                                                                                                                                                             |  |  |
| Description:    | <ul> <li>Three parcels being sold together. The parcels are to the east of the northbound lane of Centre Turnpike which is also known as State Route 61. The parcels terminate at the intersection of Municipal Road to the north. Drehersville Road and Duke Street abut the site on the south end.</li> <li>1509 Centre Turnpike has a 10,000 SF wood frame "pack house" which will remain. This was used in conjunction with neighboring apple orchards. Current use is auto sales. Lease is month-to-month. The main section was reportedly constructed in 1935 with additions in the early 1060's. 1525 Centre Turnpike has a 2,900 SF +/- stone home that dates back to 1878 and other reports saying the 1700's. It has a slate roof and reportedly been vacant for 50 years. The northern section of land was formerly used for a mini-golf course and Driving Range. These improvements are no longer present. One small pond is present.</li> </ul> |  |  |
| Lot Size & APR: | 1509 Centre Turnpike       27.08 Acres, APN 35-08-0025.000         1525 Centre Turnpike       2.97 Acres, APN 35-08-0025.001         1485 Centre Turnpike       7.34 Acres, APN 35-08-0025.002         TOTAL 37.39 Acres                                                                                                                                                                                                                                                                                                                                                                                                                                                                                                                                                                                                                                                                                                                                      |  |  |
| FEMA:           | <ul> <li>Areas of land along and in the Pine Creek are designated as being in Flood Zone AE per FEMA flood map 42107CO395 F, dated 5/18/21.</li> <li>(0.2% Annual Chance Flood Hazard. Areas of 1% annual chance of flood with average depth less than one foot or drainage areas of less than one square mile).</li> <li>An engineered plan provided by Ludgate Engineers indicates 16.25 acres+/- are outside of this area.</li> </ul>                                                                                                                                                                                                                                                                                                                                                                                                                                                                                                                      |  |  |
| Road Frontage:  | 1,500' on Centre Turnpike / Route 61 (w/ curb cut off northbound lane)<br>500' on Municipal Road<br>300' on Drehersville Road<br>250' on Duke Street                                                                                                                                                                                                                                                                                                                                                                                                                                                                                                                                                                                                                                                                                                                                                                                                          |  |  |