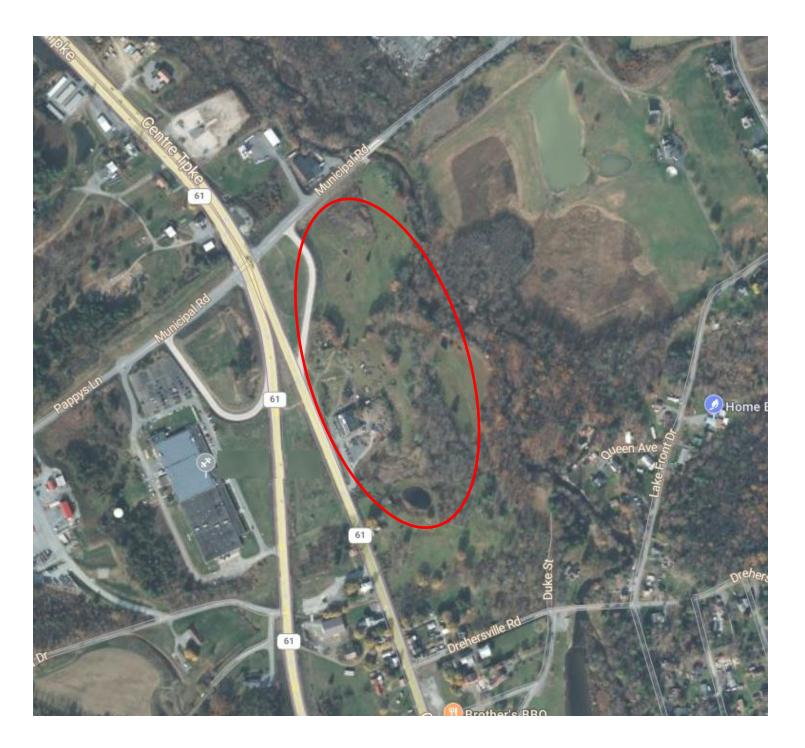

### FACT SHEET

| GENERAL DATA    |                                                                                                                                                                                                                                                                                                                                                                                                                                                                                                                                                                                                                                                                                                                                                                                                                                                                                                                                                               |  |  |
|-----------------|---------------------------------------------------------------------------------------------------------------------------------------------------------------------------------------------------------------------------------------------------------------------------------------------------------------------------------------------------------------------------------------------------------------------------------------------------------------------------------------------------------------------------------------------------------------------------------------------------------------------------------------------------------------------------------------------------------------------------------------------------------------------------------------------------------------------------------------------------------------------------------------------------------------------------------------------------------------|--|--|
| Address:        | <ul> <li>1509 Centre Turnpike (aka State Route 61)</li> <li>1525 Centre Turnpike</li> <li>1485 Centre Turnpike</li> <li>Orwigsburg, PA 17961</li> <li>West Brunswick Township, Schuylkill County</li> <li>40.629515217202204, -76.06245805635483</li> </ul>                                                                                                                                                                                                                                                                                                                                                                                                                                                                                                                                                                                                                                                                                                   |  |  |
| Property Type:  | : Commercial Land for development                                                                                                                                                                                                                                                                                                                                                                                                                                                                                                                                                                                                                                                                                                                                                                                                                                                                                                                             |  |  |
| Description:    | <ul> <li>Three parcels being sold together. The parcels are to the east of the northbound lane of Centre Turnpike which is also known as State Route 61. The parcels terminate at the intersection of Municipal Road to the north. Drehersville Road and Duke Street abut the site on the south end.</li> <li>1509 Centre Turnpike has a 10,000 SF wood frame "pack house" which will remain. This was used in conjunction with neighboring apple orchards. Current use is auto sales. Lease is month-to-month. The main section was reportedly constructed in 1935 with additions in the early 1060's. 1525 Centre Turnpike has a 2,900 SF +/- stone home that dates back to 1878 and other reports saying the 1700's. It has a slate roof and reportedly been vacant for 50 years. The northern section of land was formerly used for a mini-golf course and Driving Range. These improvements are no longer present. One small pond is present.</li> </ul> |  |  |
| Lot Size & APR: | 1509 Centre Turnpike       27.08 Acres, APN 35-08-0025.000         1525 Centre Turnpike       2.97 Acres, APN 35-08-0025.001         1485 Centre Turnpike       7.34 Acres, APN 35-08-0025.002         TOTAL 37.39 Acres                                                                                                                                                                                                                                                                                                                                                                                                                                                                                                                                                                                                                                                                                                                                      |  |  |
| FEMA:           | <ul> <li>Areas of land along and in the Pine Creek are designated as being in Flood Zone AE per FEMA flood map 42107CO395 F, dated 5/18/21.</li> <li>(0.2% Annual Chance Flood Hazard. Areas of 1% annual chance of flood with average depth less than one foot or drainage areas of less than one square mile).</li> <li>An engineered plan provided by Ludgate Engineers indicates 16.25 acres+/- are outside of this area.</li> </ul>                                                                                                                                                                                                                                                                                                                                                                                                                                                                                                                      |  |  |
| Road Frontage:  | 1,500' on Centre Turnpike / Route 61 (w/ curb cut off northbound lane)<br>500' on Municipal Road<br>300' on Drehersville Road<br>250' on Duke Street                                                                                                                                                                                                                                                                                                                                                                                                                                                                                                                                                                                                                                                                                                                                                                                                          |  |  |

PARCEL MAP