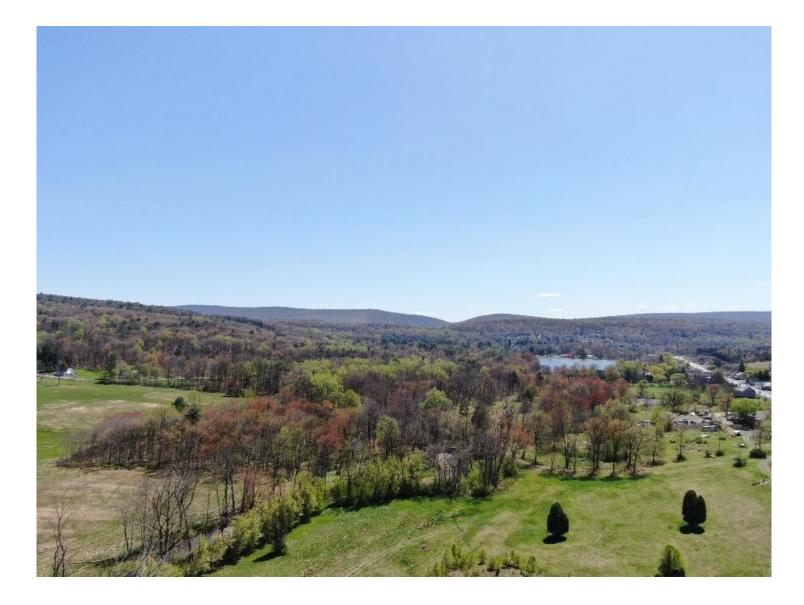

### FACT SHEET

| GENERAL DATA    |                                                                                                                                                                                                                                                                                                                                                                                                                                                                                                                                                                                                                                                                                                                                                                                                                                                                                                                                                               |  |  |
|-----------------|---------------------------------------------------------------------------------------------------------------------------------------------------------------------------------------------------------------------------------------------------------------------------------------------------------------------------------------------------------------------------------------------------------------------------------------------------------------------------------------------------------------------------------------------------------------------------------------------------------------------------------------------------------------------------------------------------------------------------------------------------------------------------------------------------------------------------------------------------------------------------------------------------------------------------------------------------------------|--|--|
| Address:        | <ul> <li>1509 Centre Turnpike (aka State Route 61)</li> <li>1525 Centre Turnpike</li> <li>1485 Centre Turnpike</li> <li>Orwigsburg, PA 17961</li> <li>West Brunswick Township, Schuylkill County</li> <li>40.629515217202204, -76.06245805635483</li> </ul>                                                                                                                                                                                                                                                                                                                                                                                                                                                                                                                                                                                                                                                                                                   |  |  |
| Property Type:  | : Commercial Land for development                                                                                                                                                                                                                                                                                                                                                                                                                                                                                                                                                                                                                                                                                                                                                                                                                                                                                                                             |  |  |
| Description:    | <ul> <li>Three parcels being sold together. The parcels are to the east of the northbound lane of Centre Turnpike which is also known as State Route 61. The parcels terminate at the intersection of Municipal Road to the north. Drehersville Road and Duke Street abut the site on the south end.</li> <li>1509 Centre Turnpike has a 10,000 SF wood frame "pack house" which will remain. This was used in conjunction with neighboring apple orchards. Current use is auto sales. Lease is month-to-month. The main section was reportedly constructed in 1935 with additions in the early 1060's. 1525 Centre Turnpike has a 2,900 SF +/- stone home that dates back to 1878 and other reports saying the 1700's. It has a slate roof and reportedly been vacant for 50 years. The northern section of land was formerly used for a mini-golf course and Driving Range. These improvements are no longer present. One small pond is present.</li> </ul> |  |  |
| Lot Size & APR: | 1509 Centre Turnpike       27.08 Acres, APN 35-08-0025.000         1525 Centre Turnpike       2.97 Acres, APN 35-08-0025.001         1485 Centre Turnpike       7.34 Acres, APN 35-08-0025.002         TOTAL 37.39 Acres                                                                                                                                                                                                                                                                                                                                                                                                                                                                                                                                                                                                                                                                                                                                      |  |  |
| FEMA:           | <ul> <li>Areas of land along and in the Pine Creek are designated as being in Flood Zone AE per FEMA flood map 42107CO395 F, dated 5/18/21.</li> <li>(0.2% Annual Chance Flood Hazard. Areas of 1% annual chance of flood with average depth less than one foot or drainage areas of less than one square mile).</li> <li>An engineered plan provided by Ludgate Engineers indicates 16.25 acres+/- are outside of this area.</li> </ul>                                                                                                                                                                                                                                                                                                                                                                                                                                                                                                                      |  |  |
| Road Frontage:  | 1,500' on Centre Turnpike / Route 61 (w/ curb cut off northbound lane)<br>500' on Municipal Road<br>300' on Drehersville Road<br>250' on Duke Street                                                                                                                                                                                                                                                                                                                                                                                                                                                                                                                                                                                                                                                                                                                                                                                                          |  |  |