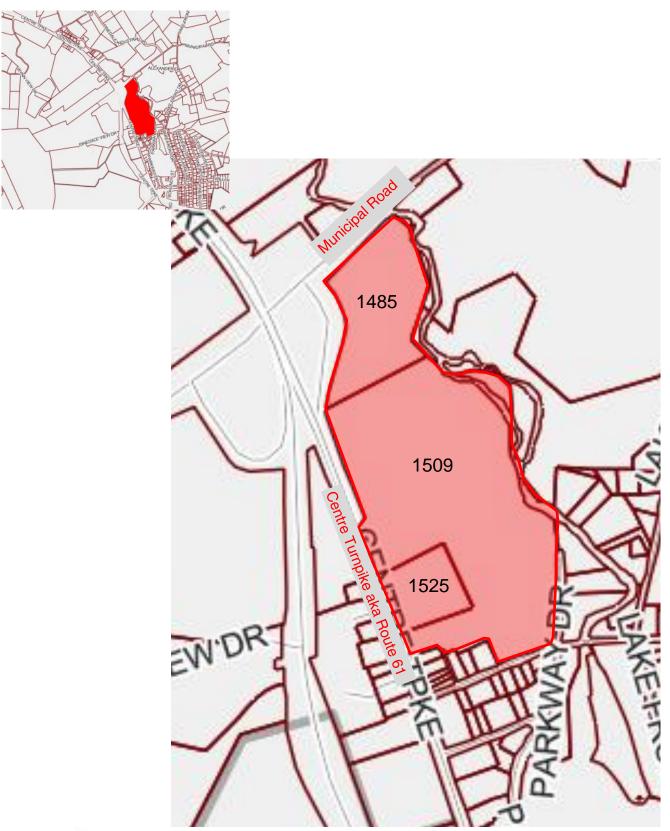

### FACT SHEET

| GENERAL DATA    |                                                                                                                                                                                                                                                                                                                                                                                                                                                                                                                                                                                                                                                                                                                                                                                                                                                                                                                                                               |  |  |
|-----------------|---------------------------------------------------------------------------------------------------------------------------------------------------------------------------------------------------------------------------------------------------------------------------------------------------------------------------------------------------------------------------------------------------------------------------------------------------------------------------------------------------------------------------------------------------------------------------------------------------------------------------------------------------------------------------------------------------------------------------------------------------------------------------------------------------------------------------------------------------------------------------------------------------------------------------------------------------------------|--|--|
| Address:        | <ul> <li>1509 Centre Turnpike (aka State Route 61)</li> <li>1525 Centre Turnpike</li> <li>1485 Centre Turnpike</li> <li>Orwigsburg, PA 17961</li> <li>West Brunswick Township, Schuylkill County</li> <li>40.629515217202204, -76.06245805635483</li> </ul>                                                                                                                                                                                                                                                                                                                                                                                                                                                                                                                                                                                                                                                                                                   |  |  |
| Property Type:  | : Commercial Land for development                                                                                                                                                                                                                                                                                                                                                                                                                                                                                                                                                                                                                                                                                                                                                                                                                                                                                                                             |  |  |
| Description:    | <ul> <li>Three parcels being sold together. The parcels are to the east of the northbound lane of Centre Turnpike which is also known as State Route 61. The parcels terminate at the intersection of Municipal Road to the north. Drehersville Road and Duke Street abut the site on the south end.</li> <li>1509 Centre Turnpike has a 10,000 SF wood frame "pack house" which will remain. This was used in conjunction with neighboring apple orchards. Current use is auto sales. Lease is month-to-month. The main section was reportedly constructed in 1935 with additions in the early 1060's. 1525 Centre Turnpike has a 2,900 SF +/- stone home that dates back to 1878 and other reports saying the 1700's. It has a slate roof and reportedly been vacant for 50 years. The northern section of land was formerly used for a mini-golf course and Driving Range. These improvements are no longer present. One small pond is present.</li> </ul> |  |  |
| Lot Size & APR: | 1509 Centre Turnpike       27.08 Acres, APN 35-08-0025.000         1525 Centre Turnpike       2.97 Acres, APN 35-08-0025.001         1485 Centre Turnpike       7.34 Acres, APN 35-08-0025.002         TOTAL 37.39 Acres                                                                                                                                                                                                                                                                                                                                                                                                                                                                                                                                                                                                                                                                                                                                      |  |  |
| FEMA:           | <ul> <li>Areas of land along and in the Pine Creek are designated as being in Flood Zone AE per FEMA flood map 42107CO395 F, dated 5/18/21.</li> <li>(0.2% Annual Chance Flood Hazard. Areas of 1% annual chance of flood with average depth less than one foot or drainage areas of less than one square mile).</li> <li>An engineered plan provided by Ludgate Engineers indicates 16.25 acres+/- are outside of this area.</li> </ul>                                                                                                                                                                                                                                                                                                                                                                                                                                                                                                                      |  |  |
| Road Frontage:  | 1,500' on Centre Turnpike / Route 61 (w/ curb cut off northbound lane)<br>500' on Municipal Road<br>300' on Drehersville Road<br>250' on Duke Street                                                                                                                                                                                                                                                                                                                                                                                                                                                                                                                                                                                                                                                                                                                                                                                                          |  |  |

PARCEL MAP