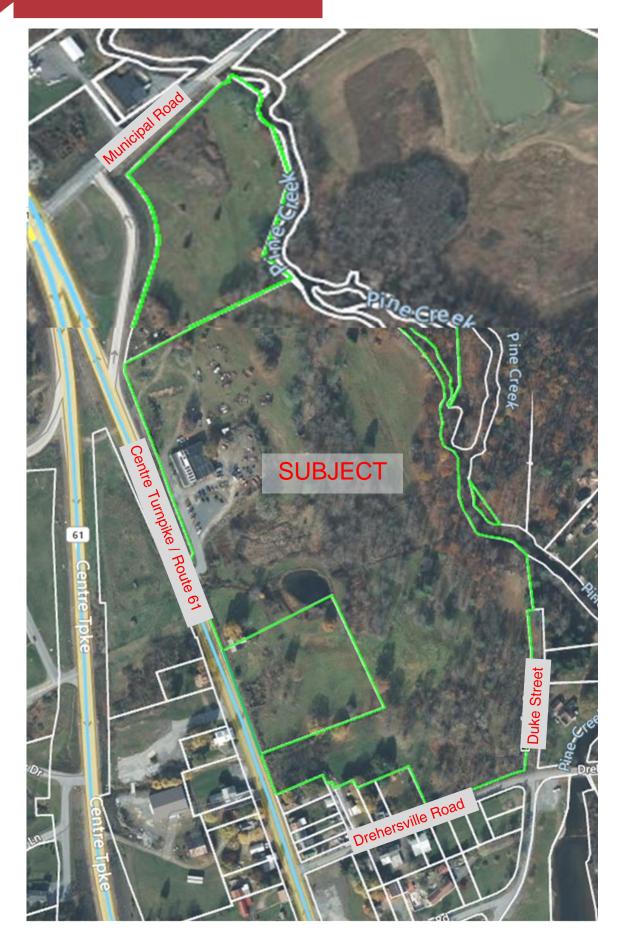

### FACT SHEET

| GENERAL DATA    |                                                                                                                                                                                                                                                                                                                                                                                                                                                                                                                                                                                                                                                                                                                                                                                                                                                                                                                                                               |  |  |
|-----------------|---------------------------------------------------------------------------------------------------------------------------------------------------------------------------------------------------------------------------------------------------------------------------------------------------------------------------------------------------------------------------------------------------------------------------------------------------------------------------------------------------------------------------------------------------------------------------------------------------------------------------------------------------------------------------------------------------------------------------------------------------------------------------------------------------------------------------------------------------------------------------------------------------------------------------------------------------------------|--|--|
| Address:        | <ul> <li>1509 Centre Turnpike (aka State Route 61)</li> <li>1525 Centre Turnpike</li> <li>1485 Centre Turnpike</li> <li>Orwigsburg, PA 17961</li> <li>West Brunswick Township, Schuylkill County</li> <li>40.629515217202204, -76.06245805635483</li> </ul>                                                                                                                                                                                                                                                                                                                                                                                                                                                                                                                                                                                                                                                                                                   |  |  |
| Property Type:  | : Commercial Land for development                                                                                                                                                                                                                                                                                                                                                                                                                                                                                                                                                                                                                                                                                                                                                                                                                                                                                                                             |  |  |
| Description:    | <ul> <li>Three parcels being sold together. The parcels are to the east of the northbound lane of Centre Turnpike which is also known as State Route 61. The parcels terminate at the intersection of Municipal Road to the north. Drehersville Road and Duke Street abut the site on the south end.</li> <li>1509 Centre Turnpike has a 10,000 SF wood frame "pack house" which will remain. This was used in conjunction with neighboring apple orchards. Current use is auto sales. Lease is month-to-month. The main section was reportedly constructed in 1935 with additions in the early 1060's. 1525 Centre Turnpike has a 2,900 SF +/- stone home that dates back to 1878 and other reports saying the 1700's. It has a slate roof and reportedly been vacant for 50 years. The northern section of land was formerly used for a mini-golf course and Driving Range. These improvements are no longer present. One small pond is present.</li> </ul> |  |  |
| Lot Size & APR: | 1509 Centre Turnpike       27.08 Acres, APN 35-08-0025.000         1525 Centre Turnpike       2.97 Acres, APN 35-08-0025.001         1485 Centre Turnpike       7.34 Acres, APN 35-08-0025.002         TOTAL 37.39 Acres                                                                                                                                                                                                                                                                                                                                                                                                                                                                                                                                                                                                                                                                                                                                      |  |  |
| FEMA:           | <ul> <li>Areas of land along and in the Pine Creek are designated as being in Flood Zone AE per FEMA flood map 42107CO395 F, dated 5/18/21.</li> <li>(0.2% Annual Chance Flood Hazard. Areas of 1% annual chance of flood with average depth less than one foot or drainage areas of less than one square mile).</li> <li>An engineered plan provided by Ludgate Engineers indicates 16.25 acres+/- are outside of this area.</li> </ul>                                                                                                                                                                                                                                                                                                                                                                                                                                                                                                                      |  |  |
| Road Frontage:  | 1,500' on Centre Turnpike / Route 61 (w/ curb cut off northbound lane)<br>500' on Municipal Road<br>300' on Drehersville Road<br>250' on Duke Street                                                                                                                                                                                                                                                                                                                                                                                                                                                                                                                                                                                                                                                                                                                                                                                                          |  |  |

PARCEL MAP