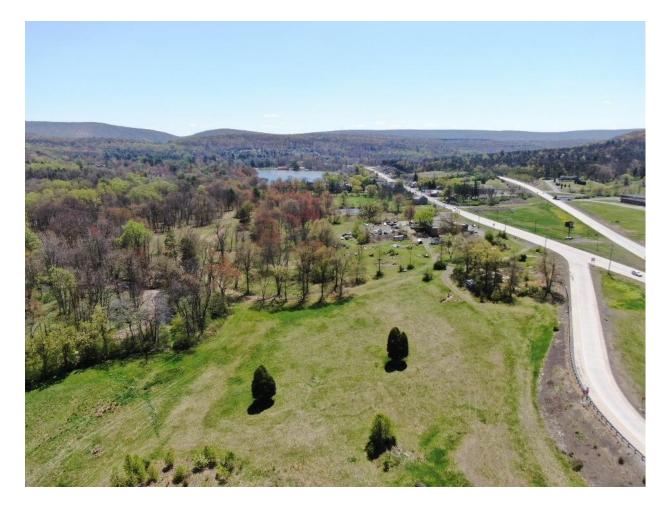

#### For Sale 1509 Centre Turnpike Orwigsburg, PA 17961

1509 Centre Turnpike (State Route 61) Orwigsburg, PA 17961 Schuylkill County

For more information, contact Steve Willems, SIOR +1 610 370 8506 swillems@naikeystone.com

# **Property Features**

- 37 Acres with Road Frontage
- Public Sewer
- C-1 Zoning
- High Growth Area
- 19,000+ Vehicles per Day pass this Site (2022 AADT)

NO WARRANTY OR REPRESENTATION, EXPRESS OR IMPLIED, IS MADE AS TO THE ACCURACY OF THE INFORMATION CONTAINED HEREIN, AND THE SAME IS SUBMITTED SUBJECT TO ERRORS, OMISSIONS, CHANGE OF PRICE, RENTAL OR OTHER CONDITIONS, PRIOR SALE, LEASE OR FINANCING, OR WITHDRAWAL WITHOUT NOTICE, AND OF ANY SPECIAL LISTING CONDITIONS IMPOSED BY OUR PRINCIPALS NO WARRANTIES OR REPRESENTATIONS ARE MADE AS TO THE CONDITION OF THE PROPERTY OR ANY HAZARDS CONTAINED THEREIN ARE ANY TO BE IMPLIED

### FACT SHEET

| GENERAL DATA    |                                                                                                                                                                                                                                                                                                                                                                                                                                                                                                                                                                                                                                                                                                                                                                                                                                                                                                                                                               |  |  |
|-----------------|---------------------------------------------------------------------------------------------------------------------------------------------------------------------------------------------------------------------------------------------------------------------------------------------------------------------------------------------------------------------------------------------------------------------------------------------------------------------------------------------------------------------------------------------------------------------------------------------------------------------------------------------------------------------------------------------------------------------------------------------------------------------------------------------------------------------------------------------------------------------------------------------------------------------------------------------------------------|--|--|
| Address:        | <ul> <li>1509 Centre Turnpike (aka State Route 61)</li> <li>1525 Centre Turnpike</li> <li>1485 Centre Turnpike</li> <li>Orwigsburg, PA 17961</li> <li>West Brunswick Township, Schuylkill County</li> <li>40.629515217202204, -76.06245805635483</li> </ul>                                                                                                                                                                                                                                                                                                                                                                                                                                                                                                                                                                                                                                                                                                   |  |  |
| Property Type:  | : Commercial Land for development                                                                                                                                                                                                                                                                                                                                                                                                                                                                                                                                                                                                                                                                                                                                                                                                                                                                                                                             |  |  |
| Description:    | <ul> <li>Three parcels being sold together. The parcels are to the east of the northbound lane of Centre Turnpike which is also known as State Route 61. The parcels terminate at the intersection of Municipal Road to the north. Drehersville Road and Duke Street abut the site on the south end.</li> <li>1509 Centre Turnpike has a 10,000 SF wood frame "pack house" which will remain. This was used in conjunction with neighboring apple orchards. Current use is auto sales. Lease is month-to-month. The main section was reportedly constructed in 1935 with additions in the early 1060's. 1525 Centre Turnpike has a 2,900 SF +/- stone home that dates back to 1878 and other reports saying the 1700's. It has a slate roof and reportedly been vacant for 50 years. The northern section of land was formerly used for a mini-golf course and Driving Range. These improvements are no longer present. One small pond is present.</li> </ul> |  |  |
| Lot Size & APR: | 1509 Centre Turnpike       27.08 Acres, APN 35-08-0025.000         1525 Centre Turnpike       2.97 Acres, APN 35-08-0025.001         1485 Centre Turnpike       7.34 Acres, APN 35-08-0025.002         TOTAL 37.39 Acres                                                                                                                                                                                                                                                                                                                                                                                                                                                                                                                                                                                                                                                                                                                                      |  |  |
| FEMA:           | <ul> <li>Areas of land along and in the Pine Creek are designated as being in Flood Zone AE per FEMA flood map 42107CO395 F, dated 5/18/21.</li> <li>(0.2% Annual Chance Flood Hazard. Areas of 1% annual chance of flood with average depth less than one foot or drainage areas of less than one square mile).</li> <li>An engineered plan provided by Ludgate Engineers indicates 16.25 acres+/- are outside of this area.</li> </ul>                                                                                                                                                                                                                                                                                                                                                                                                                                                                                                                      |  |  |
| Road Frontage:  | 1,500' on Centre Turnpike / Route 61 (w/ curb cut off northbound lane)<br>500' on Municipal Road<br>300' on Drehersville Road<br>250' on Duke Street                                                                                                                                                                                                                                                                                                                                                                                                                                                                                                                                                                                                                                                                                                                                                                                                          |  |  |