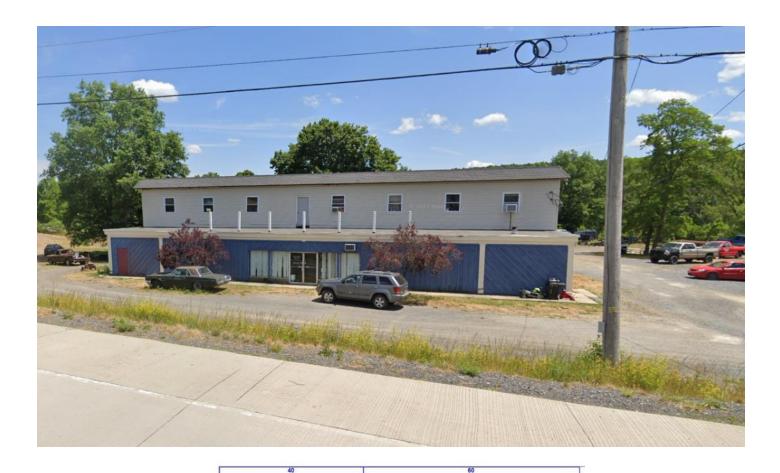

# PHOTO & FLOOR PLAN "Pack House"

### FACT SHEET

| GENERAL DATA    |                                                                                                                                                                                                                                                                                                                                                                                                                                                                                                                                                                                                                                                                                                                                                                                                                                                                                                                                                               |  |  |
|-----------------|---------------------------------------------------------------------------------------------------------------------------------------------------------------------------------------------------------------------------------------------------------------------------------------------------------------------------------------------------------------------------------------------------------------------------------------------------------------------------------------------------------------------------------------------------------------------------------------------------------------------------------------------------------------------------------------------------------------------------------------------------------------------------------------------------------------------------------------------------------------------------------------------------------------------------------------------------------------|--|--|
| Address:        | <ul> <li>1509 Centre Turnpike (aka State Route 61)</li> <li>1525 Centre Turnpike</li> <li>1485 Centre Turnpike</li> <li>Orwigsburg, PA 17961</li> <li>West Brunswick Township, Schuylkill County</li> <li>40.629515217202204, -76.06245805635483</li> </ul>                                                                                                                                                                                                                                                                                                                                                                                                                                                                                                                                                                                                                                                                                                   |  |  |
| Property Type:  | : Commercial Land for development                                                                                                                                                                                                                                                                                                                                                                                                                                                                                                                                                                                                                                                                                                                                                                                                                                                                                                                             |  |  |
| Description:    | <ul> <li>Three parcels being sold together. The parcels are to the east of the northbound lane of Centre Turnpike which is also known as State Route 61. The parcels terminate at the intersection of Municipal Road to the north. Drehersville Road and Duke Street abut the site on the south end.</li> <li>1509 Centre Turnpike has a 10,000 SF wood frame "pack house" which will remain. This was used in conjunction with neighboring apple orchards. Current use is auto sales. Lease is month-to-month. The main section was reportedly constructed in 1935 with additions in the early 1060's. 1525 Centre Turnpike has a 2,900 SF +/- stone home that dates back to 1878 and other reports saying the 1700's. It has a slate roof and reportedly been vacant for 50 years. The northern section of land was formerly used for a mini-golf course and Driving Range. These improvements are no longer present. One small pond is present.</li> </ul> |  |  |
| Lot Size & APR: | 1509 Centre Turnpike       27.08 Acres, APN 35-08-0025.000         1525 Centre Turnpike       2.97 Acres, APN 35-08-0025.001         1485 Centre Turnpike       7.34 Acres, APN 35-08-0025.002         TOTAL 37.39 Acres                                                                                                                                                                                                                                                                                                                                                                                                                                                                                                                                                                                                                                                                                                                                      |  |  |
| FEMA:           | <ul> <li>Areas of land along and in the Pine Creek are designated as being in Flood Zone AE per FEMA flood map 42107CO395 F, dated 5/18/21.</li> <li>(0.2% Annual Chance Flood Hazard. Areas of 1% annual chance of flood with average depth less than one foot or drainage areas of less than one square mile).</li> <li>An engineered plan provided by Ludgate Engineers indicates 16.25 acres+/- are outside of this area.</li> </ul>                                                                                                                                                                                                                                                                                                                                                                                                                                                                                                                      |  |  |
| Road Frontage:  | 1,500' on Centre Turnpike / Route 61 (w/ curb cut off northbound lane)<br>500' on Municipal Road<br>300' on Drehersville Road<br>250' on Duke Street                                                                                                                                                                                                                                                                                                                                                                                                                                                                                                                                                                                                                                                                                                                                                                                                          |  |  |