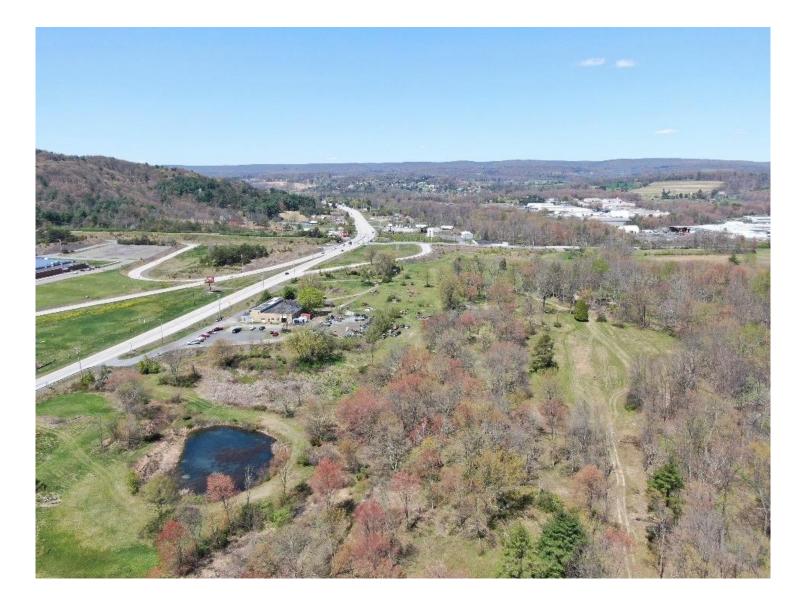

### FACT SHEET

| GENERAL DATA    |                                                                                                                                                                                                                                                                                                                                                                                                                                                                                                                                                                                                                                                                                                                                                                                                                                                                                                                                                               |  |  |
|-----------------|---------------------------------------------------------------------------------------------------------------------------------------------------------------------------------------------------------------------------------------------------------------------------------------------------------------------------------------------------------------------------------------------------------------------------------------------------------------------------------------------------------------------------------------------------------------------------------------------------------------------------------------------------------------------------------------------------------------------------------------------------------------------------------------------------------------------------------------------------------------------------------------------------------------------------------------------------------------|--|--|
| Address:        | <ul> <li>1509 Centre Turnpike (aka State Route 61)</li> <li>1525 Centre Turnpike</li> <li>1485 Centre Turnpike</li> <li>Orwigsburg, PA 17961</li> <li>West Brunswick Township, Schuylkill County</li> <li>40.629515217202204, -76.06245805635483</li> </ul>                                                                                                                                                                                                                                                                                                                                                                                                                                                                                                                                                                                                                                                                                                   |  |  |
| Property Type:  | : Commercial Land for development                                                                                                                                                                                                                                                                                                                                                                                                                                                                                                                                                                                                                                                                                                                                                                                                                                                                                                                             |  |  |
| Description:    | <ul> <li>Three parcels being sold together. The parcels are to the east of the northbound lane of Centre Turnpike which is also known as State Route 61. The parcels terminate at the intersection of Municipal Road to the north. Drehersville Road and Duke Street abut the site on the south end.</li> <li>1509 Centre Turnpike has a 10,000 SF wood frame "pack house" which will remain. This was used in conjunction with neighboring apple orchards. Current use is auto sales. Lease is month-to-month. The main section was reportedly constructed in 1935 with additions in the early 1060's. 1525 Centre Turnpike has a 2,900 SF +/- stone home that dates back to 1878 and other reports saying the 1700's. It has a slate roof and reportedly been vacant for 50 years. The northern section of land was formerly used for a mini-golf course and Driving Range. These improvements are no longer present. One small pond is present.</li> </ul> |  |  |
| Lot Size & APR: | 1509 Centre Turnpike       27.08 Acres, APN 35-08-0025.000         1525 Centre Turnpike       2.97 Acres, APN 35-08-0025.001         1485 Centre Turnpike       7.34 Acres, APN 35-08-0025.002         TOTAL 37.39 Acres                                                                                                                                                                                                                                                                                                                                                                                                                                                                                                                                                                                                                                                                                                                                      |  |  |
| FEMA:           | <ul> <li>Areas of land along and in the Pine Creek are designated as being in Flood Zone AE per FEMA flood map 42107CO395 F, dated 5/18/21.</li> <li>(0.2% Annual Chance Flood Hazard. Areas of 1% annual chance of flood with average depth less than one foot or drainage areas of less than one square mile).</li> <li>An engineered plan provided by Ludgate Engineers indicates 16.25 acres+/- are outside of this area.</li> </ul>                                                                                                                                                                                                                                                                                                                                                                                                                                                                                                                      |  |  |
| Road Frontage:  | 1,500' on Centre Turnpike / Route 61 (w/ curb cut off northbound lane)<br>500' on Municipal Road<br>300' on Drehersville Road<br>250' on Duke Street                                                                                                                                                                                                                                                                                                                                                                                                                                                                                                                                                                                                                                                                                                                                                                                                          |  |  |