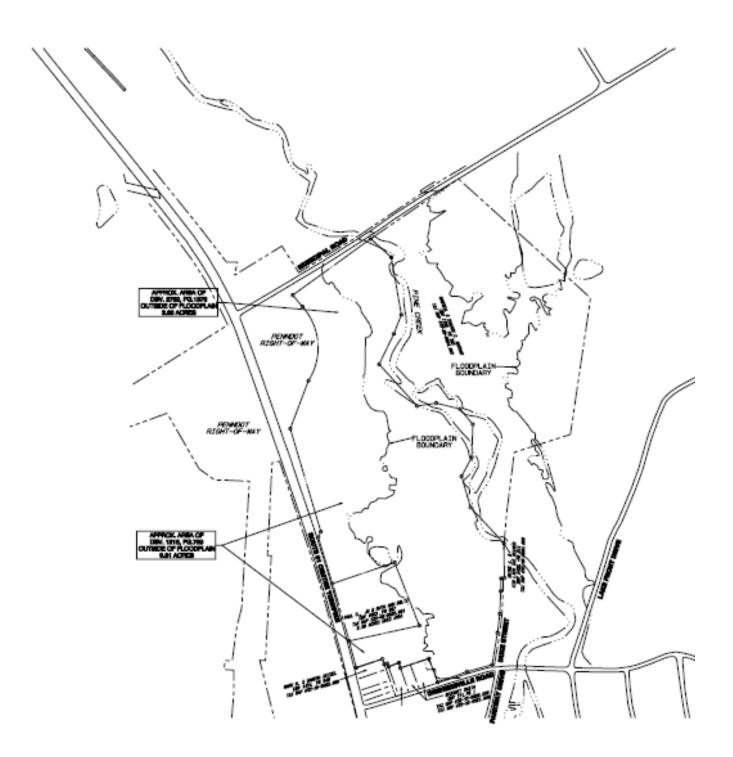

### FACT SHEET

| GENERAL DATA    |                                                                                                                                                                                                                                                                                                                                                                                                                                                                                                                                                                                                                                                                                                                                                                                                                                                                                                                                                               |  |  |
|-----------------|---------------------------------------------------------------------------------------------------------------------------------------------------------------------------------------------------------------------------------------------------------------------------------------------------------------------------------------------------------------------------------------------------------------------------------------------------------------------------------------------------------------------------------------------------------------------------------------------------------------------------------------------------------------------------------------------------------------------------------------------------------------------------------------------------------------------------------------------------------------------------------------------------------------------------------------------------------------|--|--|
| Address:        | <ul> <li>1509 Centre Turnpike (aka State Route 61)</li> <li>1525 Centre Turnpike</li> <li>1485 Centre Turnpike</li> <li>Orwigsburg, PA 17961</li> <li>West Brunswick Township, Schuylkill County</li> <li>40.629515217202204, -76.06245805635483</li> </ul>                                                                                                                                                                                                                                                                                                                                                                                                                                                                                                                                                                                                                                                                                                   |  |  |
| Property Type:  | : Commercial Land for development                                                                                                                                                                                                                                                                                                                                                                                                                                                                                                                                                                                                                                                                                                                                                                                                                                                                                                                             |  |  |
| Description:    | <ul> <li>Three parcels being sold together. The parcels are to the east of the northbound lane of Centre Turnpike which is also known as State Route 61. The parcels terminate at the intersection of Municipal Road to the north. Drehersville Road and Duke Street abut the site on the south end.</li> <li>1509 Centre Turnpike has a 10,000 SF wood frame "pack house" which will remain. This was used in conjunction with neighboring apple orchards. Current use is auto sales. Lease is month-to-month. The main section was reportedly constructed in 1935 with additions in the early 1060's. 1525 Centre Turnpike has a 2,900 SF +/- stone home that dates back to 1878 and other reports saying the 1700's. It has a slate roof and reportedly been vacant for 50 years. The northern section of land was formerly used for a mini-golf course and Driving Range. These improvements are no longer present. One small pond is present.</li> </ul> |  |  |
| Lot Size & APR: | 1509 Centre Turnpike       27.08 Acres, APN 35-08-0025.000         1525 Centre Turnpike       2.97 Acres, APN 35-08-0025.001         1485 Centre Turnpike       7.34 Acres, APN 35-08-0025.002         TOTAL 37.39 Acres                                                                                                                                                                                                                                                                                                                                                                                                                                                                                                                                                                                                                                                                                                                                      |  |  |
| FEMA:           | <ul> <li>Areas of land along and in the Pine Creek are designated as being in Flood Zone AE per FEMA flood map 42107CO395 F, dated 5/18/21.</li> <li>(0.2% Annual Chance Flood Hazard. Areas of 1% annual chance of flood with average depth less than one foot or drainage areas of less than one square mile).</li> <li>An engineered plan provided by Ludgate Engineers indicates 16.25 acres+/- are outside of this area.</li> </ul>                                                                                                                                                                                                                                                                                                                                                                                                                                                                                                                      |  |  |
| Road Frontage:  | 1,500' on Centre Turnpike / Route 61 (w/ curb cut off northbound lane)<br>500' on Municipal Road<br>300' on Drehersville Road<br>250' on Duke Street                                                                                                                                                                                                                                                                                                                                                                                                                                                                                                                                                                                                                                                                                                                                                                                                          |  |  |

PARCEL MAP