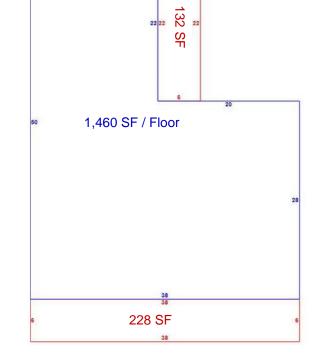

# STONE HOME

|      | Building Sub-Areas (sq ft) | Legend        |                |
|------|----------------------------|---------------|----------------|
| Code | Description                | Gross<br>Area | Living<br>Area |
| FFL  | FIRST FLOOR                | 1,460         | 1,460          |
| FUS  | FINISHED UPPER STORY       | 1,460         | 1,460          |
| BSM  | BASEMENT                   | 1,460         | 0              |
| OP   | OPEN PORCH                 | 492           | 0              |
|      |                            | 4,872         | 2,920          |

# PLOT PLAN