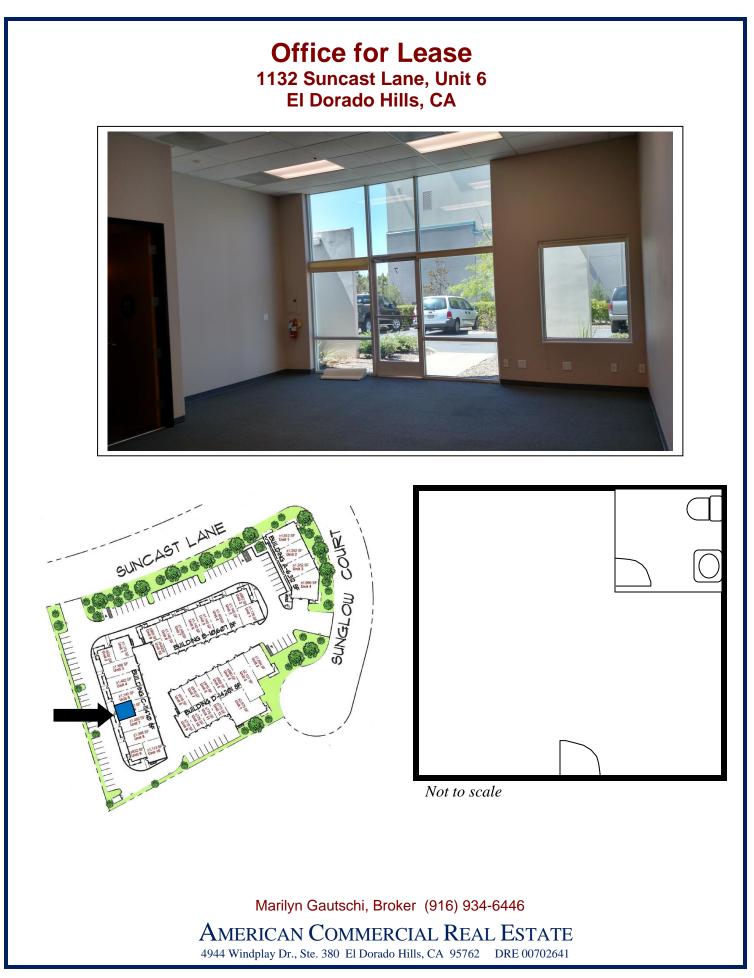

## Office for Lease 1132 #6 Suncast Lane, El Dorado Hills

## 505 sq.ft. Office For Lease

Office available in El Dorado Hills Business Park minutes from Hwy 50 and close to restaurants and shopping.

- Zoned Research & Development (R&D)
- Private office and restroom
- Adjacent parking

2 - 3 year term \$861.03 per mo (including NNN) 4+ year term \$835.78 per mo (including NNN) (NNN's est. \$0.405 psf)

Marilyn Gautschi, Broker (916) 934-6446 AMERICAN COMMERCIAL REAL ESTATE 4944 Windplay Dr., Ste. 380 El Dorado Hills, CA 95762 DRE 00702641