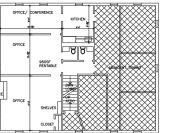

### BUILDING 23, SUITE 300: 1,920 SF

#### BUILDING 25, SUITE 300: 950 SF

### **HIGHLIGHTS:**

- » Located in Powers Ridge Office Park, which includes 25 buildings in a park-like setting
- » Single- or multi-tenant building totaling 5,760 SF on three floors
- » Each floor is ±1,920 SF with two restrooms and HVAC controls
- » Parking ratio: 4:1000
- » Beautifully landscaped
- » Easy access to Windy Hill Rd, I-75, and I-285
- » Less than one mile to I-75
- » Cumberland submarket