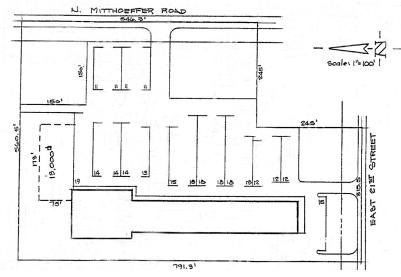

## Snapshot

| Building Size: | 47,400 SF               |  |
|----------------|-------------------------|--|
| Available:     | 1,300 SF - 9,480 SF     |  |
| Land:          | 8.19 Acres              |  |
| Zoning:        | C3                      |  |
| Year Built:    | 1973                    |  |
| Signage:       | Monument                |  |
| Parking:       | 5:1,000 parking ratio   |  |
| Lease Rate:    | \$10.50-\$12.50 PSF NNN |  |
|                |                         |  |

- 1,300 to 9,480 sq. ft. available
- \$10.50-\$12.50/sq. ft. NNN
- Monument signage available
- Minutes from I-70 and I-465
- Abundant parking available
- Custom construction available

3502 Woodview Trace, Suite 250 Indianapolis, Indiana 46268 317.875.8888 317.875.9999 Fax www.cressy.com Global Brokerage Division of Cressy Commercial Real Estate JOE LONNEMANN Vice President 317.566.5624 jdl@cressy.com