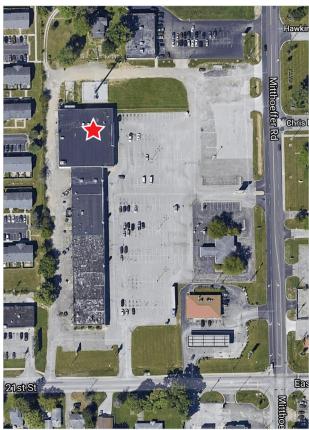

**Retail Space for Lease** 

Heather Hills 2102-2182 N Mitthoeffer Road Indianapolis, Indiana 46229

## **Property Details**

This retail space has good visibility due to its corner location within a larger shopping/strip center that includes such stores as an Osco Drugstore, a Rent-A-Center, and a Dollar General.