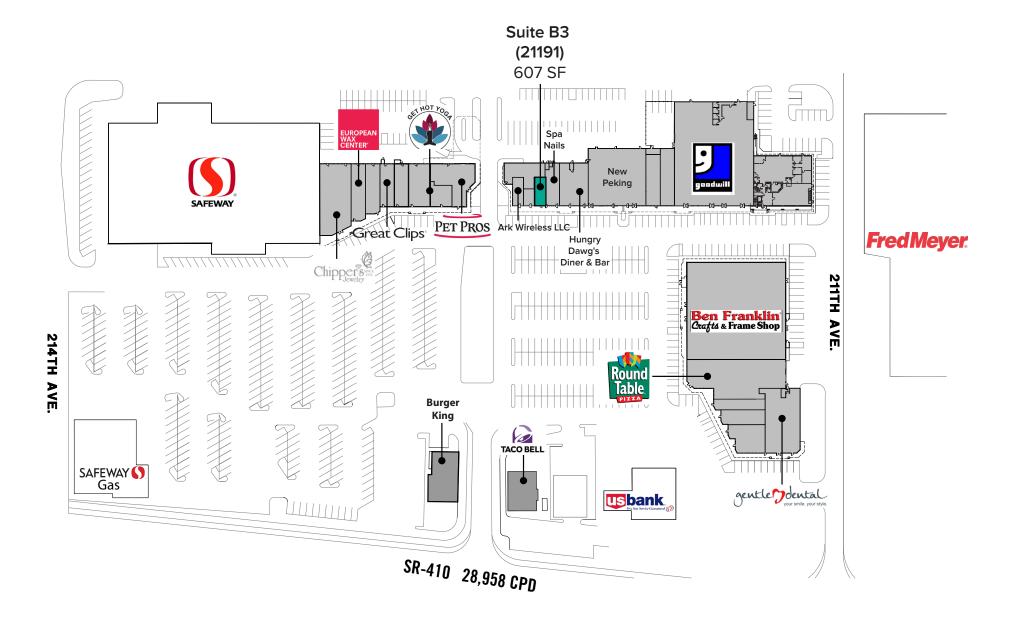

## **BUILDING B-E FLOOR PLAN**

| Suite      | Square Feet | Rent               | Notes                                                                                                  |
|------------|-------------|--------------------|--------------------------------------------------------------------------------------------------------|
| B3 (21191) | 607 SF      | \$1,950/Month, NNN | Rare small in-line retail space with great exposure and one restroom.  Available with 60 days' notice. |

## SITE PLAN

#### **LOCATION FEATURES:**

- Other Anchored Retailers include Goodwill, Ben Franklin,
   Taco Bell, US Bank, and Round Table
- Neighboring Retailers: Costco, Walmart, Fred Meyer, and Target
- Close Proximity to the New and Growing Tehaleh Residential
   Development
- Abundant Parking