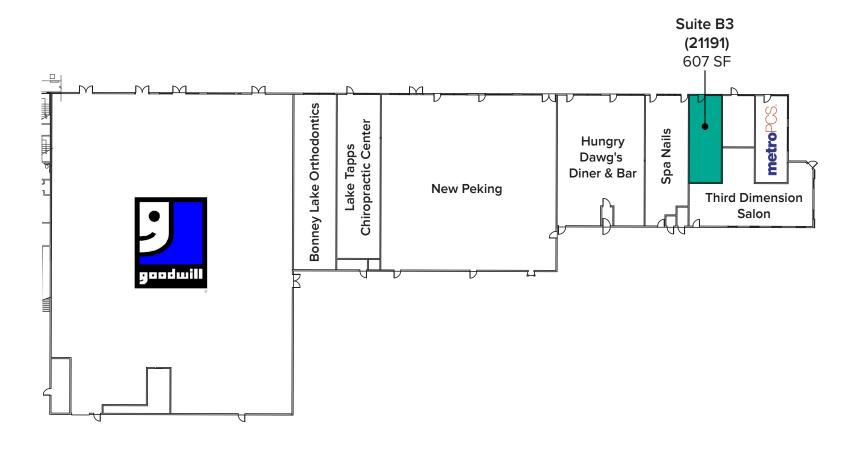

## **BUILDING B-E FLOOR PLAN**

| Suite      | Square Feet | Rent               | Notes                                                                                                  |
|------------|-------------|--------------------|--------------------------------------------------------------------------------------------------------|
| B3 (21191) | 607 SF      | \$1,950/Month, NNN | Rare small in-line retail space with great exposure and one restroom.  Available with 60 days' notice. |