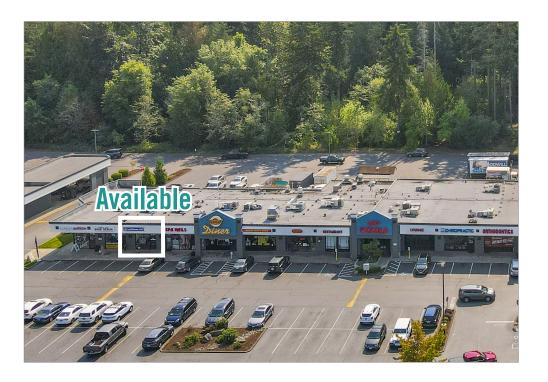

### 607 SF Available

## **BUILDING B-E FLOOR PLAN**

| Suite      | Square Feet | Rent               | Notes                                                                                                  |
|------------|-------------|--------------------|--------------------------------------------------------------------------------------------------------|
| B3 (21191) | 607 SF      | \$1,950/Month, NNN | Rare small in-line retail space with great exposure and one restroom.  Available with 60 days' notice. |