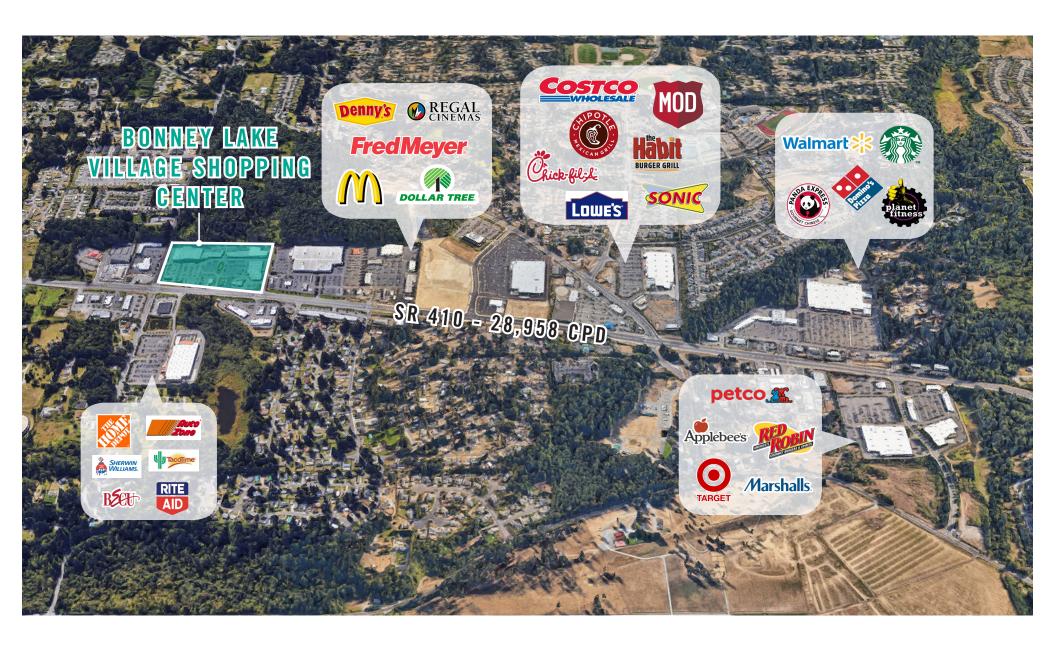

## **LOCATION MAP**

#### **LOCATION FEATURES:**

- Other Anchored Retailers include Goodwill, Ben Franklin,
   Taco Bell, US Bank, and Round Table
- Neighboring Retailers: Costco, Walmart, Fred Meyer, and Target
- Close Proximity to the New and Growing Tehaleh Residential
   Development
- Abundant Parking