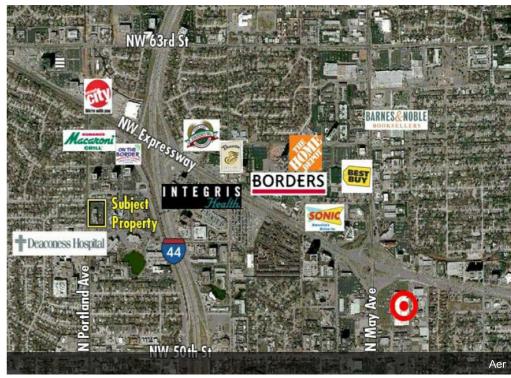

Office/Professional Services

Lease Term Negotiable

Description Previously occupied by an accounting firm and contains waiting room, coffee bar w/ sink,

and 4 offices.

#### 3<sup>rd</sup> Floor Ste 303

Space Available 540 RSF Rental Rate \$17.50 / SF

Date Available Now

Service Type Full Service with expense stop

Built Out As Professional Services

Lease Term Negotiable

Description Waiting area/Office; copier room; Executive Office.

#### 3<sup>rd</sup> Floor Ste 305

Space Available 2365 RSF Rental Rate \$17.00 / SF

Date Available Now

Service Type Full Service

Built Out As Medical/Professional

Lease Term Negotiable

Description Previously occupied by a therapy clinic. The suite offers a waiting room, reception area,

private restroom, breakroom and 6 offices.

### Location





## Major Tenant Information

| Tenant             | SF Occupied |
|--------------------|-------------|
| United Systems     | 13,749 SF   |
| Medical Specialist | 5,771 SF    |
| Integris           | 4,460 SF    |
| Roy Bankhead, MD   | 1,875 SF    |