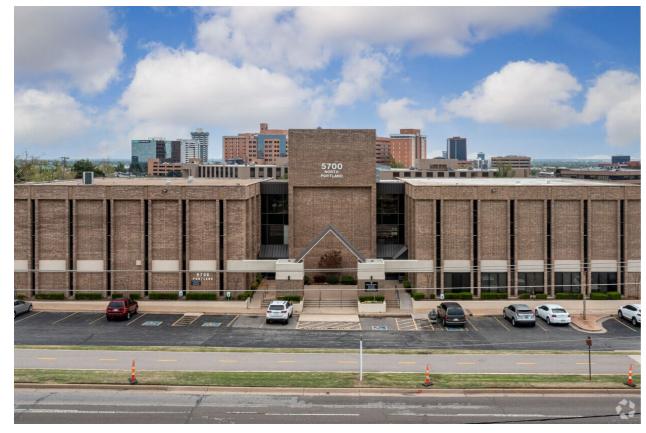

# **Portland Plaza**

5700 N Portland Ave, Oklahoma City, OK 73112

MCGEE COMMERCIAL REAL ESTATE Presented By:
McGee Real Estate Services

Portland Plaza is a 3-story office building located on the NE corner of NW 56<sup>th</sup> street and N. Portland Ave, west of Lake Hefner Parkway, south of the NW Expressway.

Built in 1972, Portland Plaza is 37,914 SF on 1.94 acres. The property provides 126 parking spaces.

The office interior features glass entry vestibules on the east and west sides, providing a central hallway corridor running north and south with individual suites on both sides of the hallway.