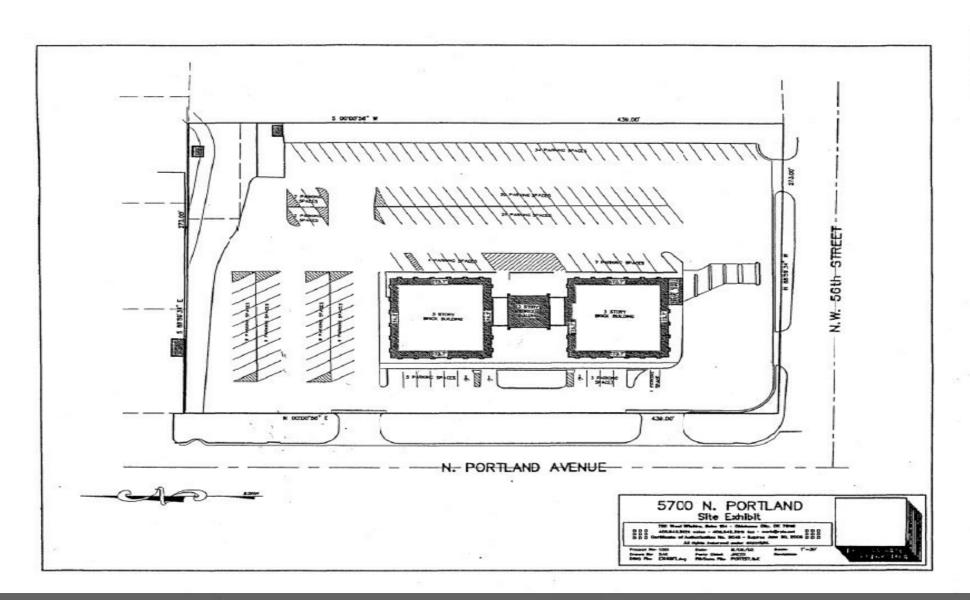

Built in 1972, Portland Plaza is 37,914 SF on 1.94 acres. The property provides 126 parking spaces.

The office interior features glass entry vestibules on the east and west sides, providing a central hallway corridor running north and south with individual suites on both sides of the hallway.