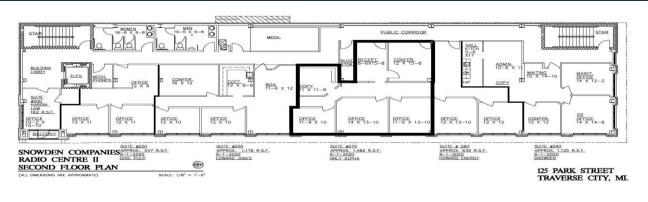

## Available for Lease

#270 1482 sq. ft.

2nd Floor Office

Class "A" office space in a prime downtown location Highly visible & centrally located near shops, theatres, dining, banks, the courthouse, & the Park Place Hotel

Suite 270 Approx. 1,482 RSF