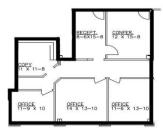

## Available for Lease

#270 1482 sq. ft.

2nd Floor Office

Class "A" office space in a prime downtown location Highly visible & centrally located near shops, theatres, dining, banks, the courthouse, & the Park Place Hotel

Suite 270 Approx. 1,482 RSF