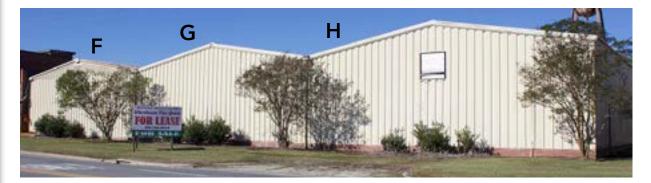

# **BORDEN WAREHOUSE - H**

#### DESCRIPTION

This warehouse is 1 of 9 within an 8 acre former textile mill facility. The mill has been registered as a historic site and is for sale as well. Leasing of any number of individual or multiple warehouses is available.

Features are covered loading dock, dock levelers, and security fence. A wet sprinkler system covers all areas. Property has easy access to Hwy 70, Hwy 117, and I-795. Adjacent to Norfolk Southern Rail but with no active spur.

### Warehouse H

5,000 sf total space, 25' ceilings, drive through door, security fence, and access to outside loading dock.

<u>mark.pope@</u> waynegov.com

• 208 Malloy Street Suite C Goldsboro, NC 27534

• waynealliance.org