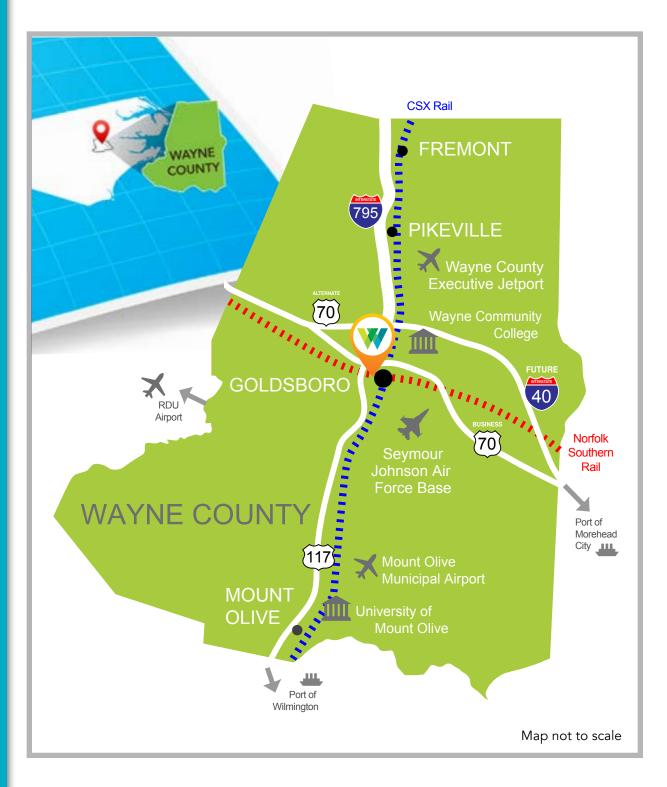

#### HIGHWAYS

Interstate 40: 25 min. drive Interstate 795: 5 min. drive Interstate 95: 35 min. drive Highway 70: 5 min. drive Highway 117: 5 min. drive

#### AIRPORTS

Raleigh Durham International: 71 miles Mount Olive Municipal Airport: 20 miles Wayne County Executive Jetport: 10 miles Kinston Regional Jetport: 29 miles Pitt-Greenville Airport: 41 miles

#### SHIPPING PORTS

Wilmington: 95 miles Morehead City: 93 miles

<u>mark.pope@</u> waynegov.com

208 Malloy Street Suite C Goldsboro, NC 27534

• waynealliance.org

> • (919) 731-7700

f 🎔 🖻 in