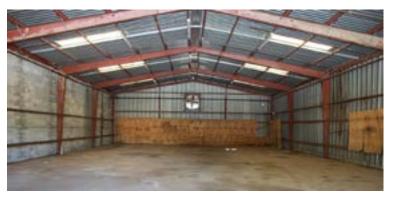

### Warehouse H

5,000 sf total space, 25' ceilings, drive through door, security fence, and access to outside loading dock.

<u>mark.pope@</u> waynegov.com

• 208 Malloy Street Suite C Goldsboro, NC 27534

• waynealliance.org