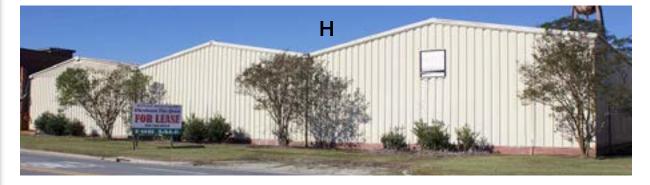

# **BORDEN WAREHOUSE - H**

#### DESCRIPTION

This warehouse is 1 of 9 within an 8 acre former textile mill facility. The mill has been registered as a historic site and is for sale as well. Leasing of any number of individual or multiple warehouses is available.

Features are covered loading dock, dock levelers, and security fence. A wet sprinkler system covers all areas. Property has easy access to Hwy 70, Hwy 117, and I-795. Adjacent to Norfolk Southern Rail but with no active spur.

### Warehouse H

5,000 sf total space, 25' ceilings, drive through door, security fence, and access to outside loading dock.

<u>mark.pope@</u> waynegov.com

• 208 Malloy Street Suite C Goldsboro, NC 27534

• waynealliance.org