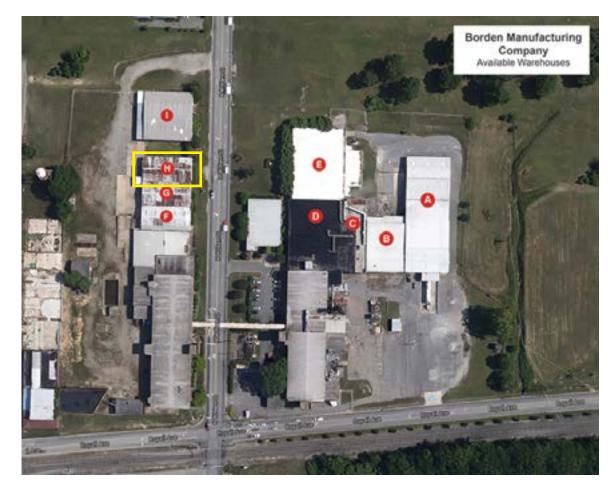

#### **GENERAL INFORMATION**

Sale: Negotiable Lease: \$3.00/sf - negotiable Available Square Feet: 5,000 sf Acreage: 8 Acres Ceiling Height: 25' Parking spaces: Open lot Dock Doors: 1 Drive In, access to outside loading docks Type of Location: 1 of 9 warehouses Within City Limits: Yes Shell/Spec: No Building Type: Industrial Warehouses Sub-dividable: Negotiable Former Use: Textile Mill, Warehouses Zoning: I-5

#### DESCRIPTION

This warehouse is 1 of 9 within an 8 acre former textile mill facility. The mill has been registered as a historic site and is for sale as well. Leasing of any number of individual or multiple warehouses is available.

Features are covered loading dock, dock levelers, and security fence. A wet sprinkler system covers all areas. Property has easy access to Hwy 70, Hwy 117, and I-795. Adjacent to Norfolk Southern Rail but with no active spur.