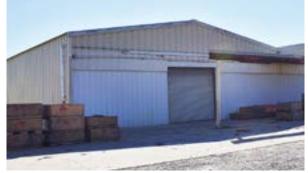

### Warehouse H

5,000 sf total space, 25' ceilings, drive through door, security fence, and access to outside loading dock.

<u>mark.pope@</u> waynegov.com

• 208 Malloy Street Suite C Goldsboro, NC 27534

• waynealliance.org