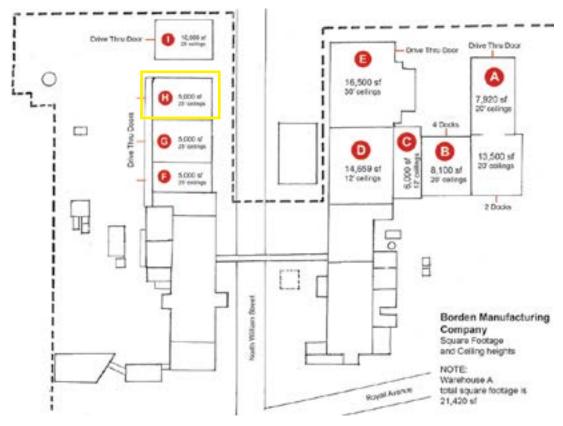

#### **GENERAL INFORMATION**

Sale: Negotiable Lease: \$3.00/sf - negotiable Available Square Feet: 5,000 sf Acreage: 8 Acres Ceiling Height: 25' Parking spaces: Open lot Dock Doors: 1 Drive In, access to outside loading docks Type of Location: 1 of 9 warehouses Within City Limits: Yes Shell/Spec: No Building Type: Industrial Warehouses Sub-dividable: Negotiable Former Use: Textile Mill, Warehouses Zoning: I-5

### Warehouse H

5,000 sf total space, 25' ceilings, drive through door, security fence, and access to outside loading dock.

<u>mark.pope@</u> waynegov.com

• 208 Malloy Street Suite C Goldsboro, NC 27534

• waynealliance.org