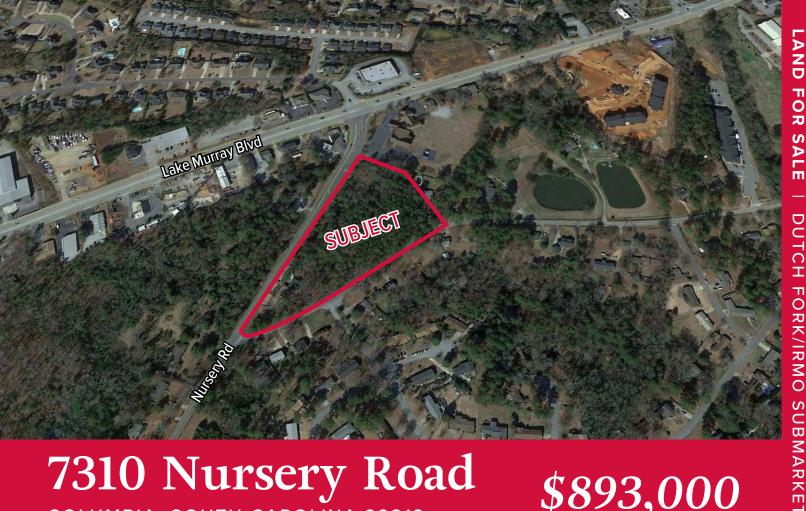

## 7310 Nursery Road

COLUMBIA, SOUTH CAROLINA 29212

\$893,000

## ±4.25-Acre Lot For Sale

- Subject property is well-located just off the heavily-trafficked Lake Murray Blvd. in the Dutch Fork/Irmo submarket of Columbia
- Proximate to four major retail corridors along Harbison Blvd., Lake Murray Blvd., St. Andrews Rd., and Sunset Blvd.
- Just ±2.2 miles from the Lake Murray dam on the Irmo side of the lake, allowing for easy access to the growing Lexington submarket
- Suitable for many commercial uses including a small business park, doctor's office, or standalone retailer, among many others
- Current zoning is R-3 but can be re-zoned to C-1 per Lexington County