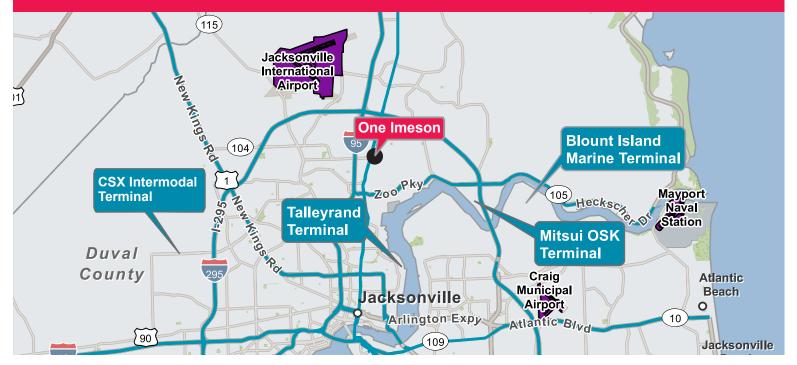

# Site Location & Aerial

One Imeson Park Blvd | Jacksonville, FL | 32218

During the last call center resurgence - Jacksonville ranked 3rd as best location in U.S. due to labor force availability and low cost of living.