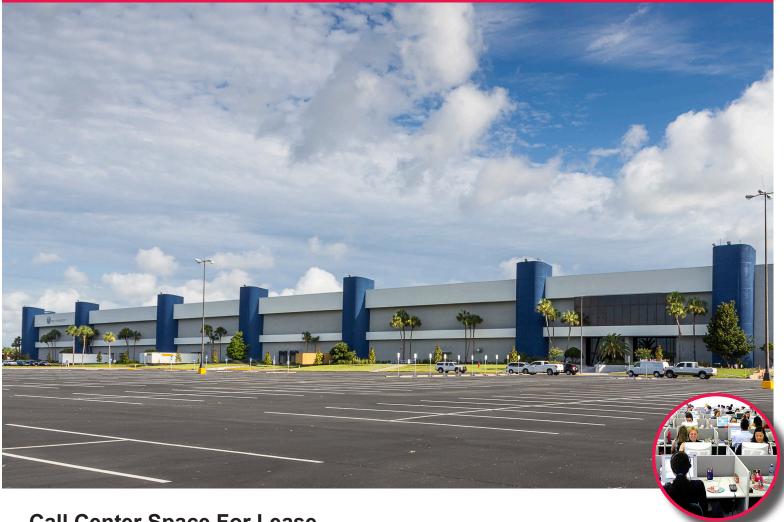

# **One Imeson Park Blvd**

Call Center | Jacksonville, FL | 32218

**Call Center Space For Lease** 

As exclusive agents, we are pleased to offer the following property for lease:

For further information, please contact our exclusive agents:

•Total SF Available: ±68,847 SF

• **Parking:** Up to 10 / 1,000 SF

• Bus Service: JTA bus service to front of building

◆ Base Rent: \$11.00 PSF NNN NNN Expenses: \$1.15 PSF (2019)

(Not including janitorial or electric)

• Tenant

Improvements: Negotiable

• Lease Term: 5 year term. 3% annual increases

www.oneimeson.com www.phoenixrealty.net