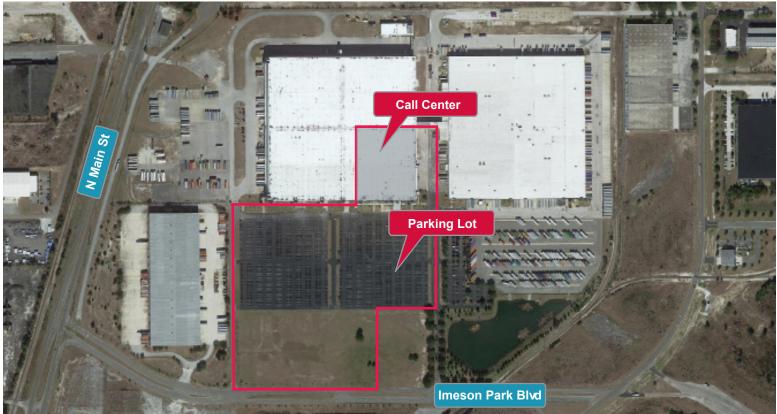

se:

For further information, please contact our exclusive agents:

Ladson Montgomery Senior VP / Principal <u>Imontgomery@phoenixrealty.net</u>

Bert Smith Senior Vice President <u>bsmith@phoenixrealty.net</u>

Newmark Grubb Phoenix Realty Group, Inc. 904.399.5222 10739 Deerwood Park Blvd. #310 Jacksonville, FL 32256

•Total SF Available: ±68,847 SF

• **Parking:** Up to 10 / 1,000 SF

• Bus Service: JTA bus service to front of building

◆ Base Rent: \$11.00 PSF NNN NNN Expenses: \$1.15 PSF (2019)

(Not including janitorial or electric)

• Tenant

Improvements: Negotiable

• Lease Term: 5 year term. 3% annual increases



www.oneimeson.com www.phoenixrealty.net

## **Newmark Grubb**

**Phoenix Realty Group** 

# Site Location & Aerial

One Imeson Park Blvd | Jacksonville, FL | 32218







During the last call center resurgence - Jacksonville ranked 3rd as best location in U.S. due to labor force availability and low cost of living.

## Newmark Grubb

**Phoenix Realty Group** 



# Available Space Layout One Imeson Park Blvd | Jacksonville, FL | 32218







#### **Newmark Grubb Phoenix Realty Group**



## **First Floor Office Plan**

One Imeson Park Blvd | Jacksonville, FL | 32218







For further information, please contact our exclusive agents:

Ladson Montgomery Senior VP / Principal Imontgomery@phoenixrealty.net
Bert Smith Senior Vice President bsmith@phoenixrealty.net

Newmark Grubb Phoenix Realty Group, Inc. 904.399.5222 10739 Deerwood Park Blvd. #310 Jacksonville, FL 32256

## **Newmark Grubb**

**Phoenix Realty Group**