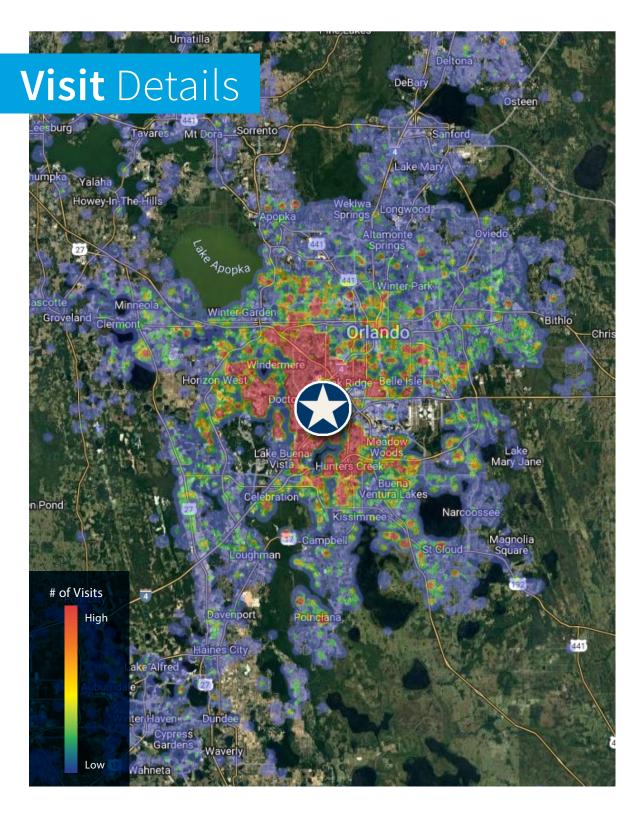

| 1,382 |
| <mark>نې</mark> 360° 13 | AVAILABLE           | 1,989 |
|                         |                     |       |
|                         |                     |       |
|                         |                     |       |
|                         |                     |       |
|                         |                     |       |
|                         |                     |       |
|                         |                     |       |
|                         |                     |       |

| #  | Tenant                     | SF    |
|----|----------------------------|-------|
|    |                            |       |
| 22 | Anthony's Coal Fired Pizza | 3,435 |
| 23 | AVAILABLE                  | 3,599 |
|    |                            |       |





## **Customer Data**











# Contact Us



Colette Santana Senior Vice President colette.santana@jll.com +1 813 777 8611



Brandon McCalla Vice President brandon.mccalla@jll.com +1 954 665 3113



Billy Rodriguez Senior Vice President billy.rodriguez@jll.com +1 407 443 3925



Taylar Ling Associate taylar.ling@jll.com +1 407 271 3067