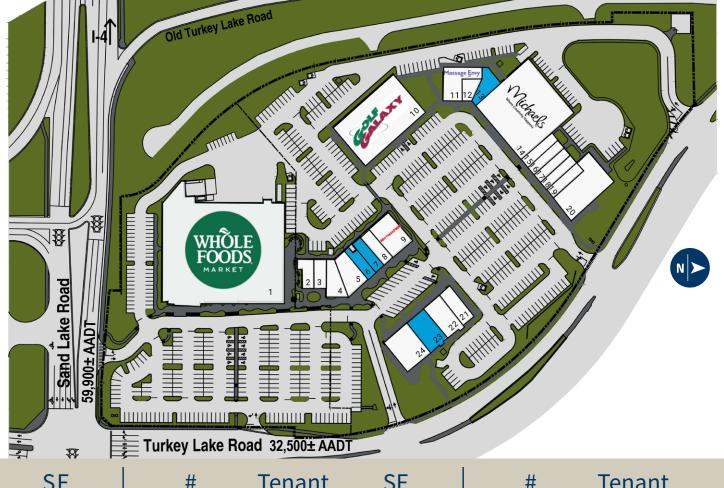

### Site Plan AVAILABLE

| # | Tenant                     | SF    |
|---|----------------------------|-------|
|   |                            |       |
|   |                            |       |
|   |                            |       |
|   |                            |       |
| 5 | Babbi Fresh Korean Kitchen | 3,053 |
| 6 | AVAILABLE                  | 1,452 |
| 7 | AVAILABLE                  | 1,769 |
|   |                            |       |
|   |                            |       |
|   |                            |       |

| #                       | Tenant              | SF    |
|-------------------------|---------------------|-------|
|                         |                     |       |
| 12                      | European Wax Center | 1,382 |
| <mark>نې</mark> 360° 13 | AVAILABLE           | 1,989 |
|                         |                     |       |
|                         |                     |       |
|                         |                     |       |
|                         |                     |       |
|                         |                     |       |
|                         |                     |       |
|                         |                     |       |
|                         |                     |       |

| #  | Tenant                     | SF    |
|----|----------------------------|-------|
|    |                            |       |
| 22 | Anthony's Coal Fired Pizza | 3,435 |
| 23 | AVAILABLE                  | 3,599 |
|    |                            |       |