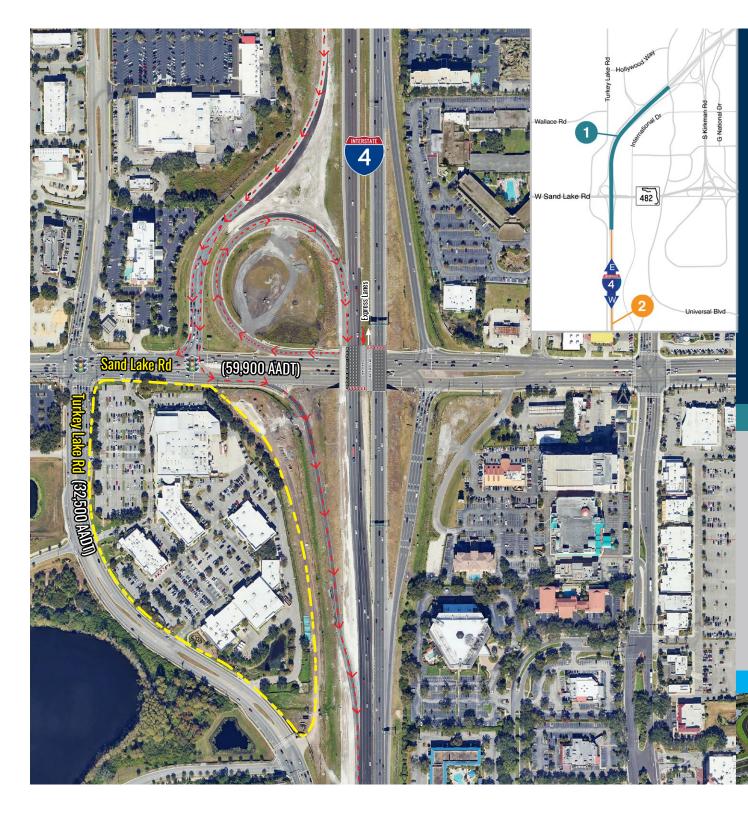

#### Future Improvements at the I-4 and Sand Lake Road Interchange

To accommodate current and future traffic needs and the population increase, the Florida Department of Transportation (FDOT) is reconfiguring the Interstate 4 (I-4) and Sand Lake Road (State Road 482)interchange as part of I-4 Beyond the Ultimate. **Construction began in spring 2023 and is anticipated to reach completion in 2027.** 

FDOT is reconstructing the I-4 and Sand Lake Road (S.R. 482) interchange as part of I-4 Beyond the Ultimate. See reverse for more information. The project will reconstruct the I-4 general use lanes and construct two westbound, barrier-separated express lanes. This will extend westbound I-4 Express from west of Kirkman Road to west of Sand Lake Road. FDOT will construct the eastbound express lanes in the future under a separate project.