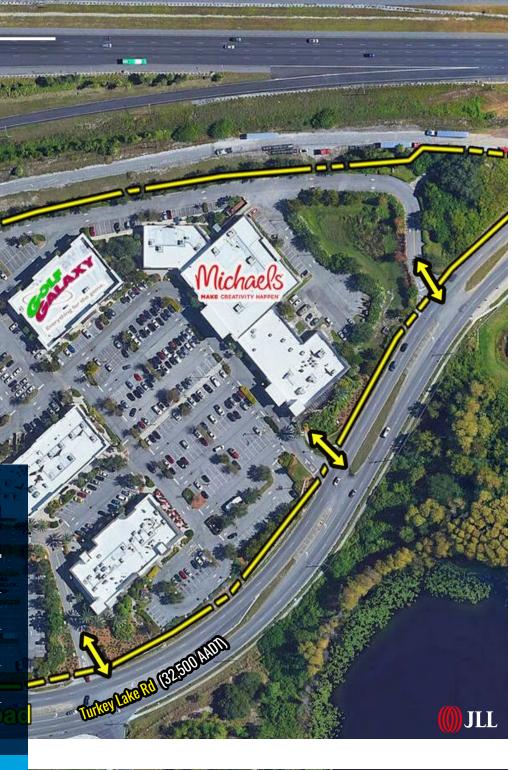

#### **Phillips Crossing**

Introducing the prime retail shopping strategically located in the affluent Dr Phillips District:

- Phillips Crossing, a prime retail center strategically located at the busy intersection of Sand Lake Road and Turkey Lake Road just west of I-4, is anchored by Whole Foods Market.
- A robust tenant mix comprises the site, providing a diverse range of options for the community, from the aforementioned Whole Foods Market to Michaels and Golf Galaxy.
- With five entry/exit points along Sand Lake Road and Turkey Lake Road, customers have convenient accessibility to all retailers within the center.
- The surrounding population in a three-mile radius is expected to grow by 2.54 percent annually, by far exceeding the national average. The five-mile radius population is also anticipated to grow by 1.30 percent annually.
- Sand Lake Road, where the center is located, has a daily traffic volume of 59,900± vehicles. Turkey Lake Road, another key adjacent road, sees 32,500± vehicles daily.
- The center's proximity to Interstate 4 ensures commuters high visibility and easy access.
- Located in the southwest suburbs of Orlando, the affluent Dr Phillips District is home to the largest concentration of millionaires in the Orlando Metro Area.

#### Key Tenants

GOLF GALAXY

DUNKIN' Massage Envy