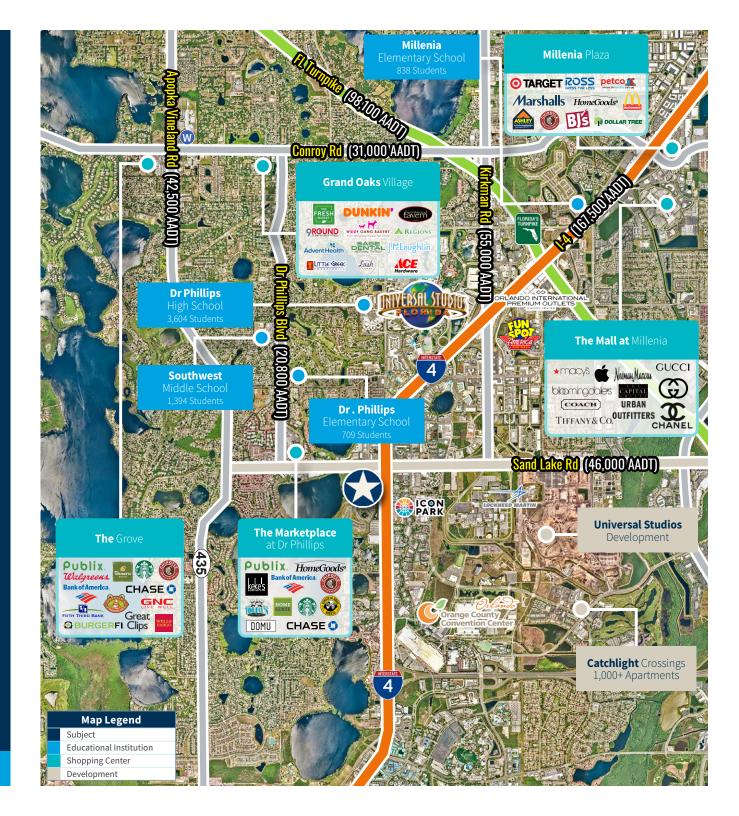

#### **Phillips Crossing**

Introducing the prime retail shopping strategically located in the affluent Dr Phillips District:

- Phillips Crossing, a prime retail center strategically located at the busy intersection of Sand Lake Road and Turkey Lake Road just west of I-4, is anchored by Whole Foods Market.
- A robust tenant mix comprises the site, providing a diverse range of options for the community, from the aforementioned Whole Foods Market to Michaels and Golf Galaxy.
- With five entry/exit points along Sand Lake Road and Turkey Lake Road, customers have convenient accessibility to all retailers within the center.
- The surrounding population in a three-mile radius is expected to grow by 2.54 percent annually, by far exceeding the national average. The five-mile radius population is also anticipated to grow by 1.30 percent annually.
- Sand Lake Road, where the center is located, has a daily traffic volume of 59,900± vehicles. Turkey Lake Road, another key adjacent road, sees 32,500± vehicles daily.
- The center's proximity to Interstate 4 ensures commuters high visibility and easy access.
- Located in the southwest suburbs of Orlando, the affluent Dr Phillips District is home to the largest concentration of millionaires in the Orlando Metro Area.

#### Market Overview

INTERSTATE

(att

10.1

1-

Express Lanes

ka Rd (59,900 AADT)

| 2024 Demographics   | 1 Mile    | 3 Miles    | 5 Miles   |
|---------------------|-----------|------------|-----------|
| A Population        | 7,805     | 56,348     | 191,560   |
| 🔓 Households        | 3,318     | 21,759     | 72,949    |
| 🕒 Average HH income | \$152,851 | \$137,933  | \$110,442 |
| ជ្ជា Businesses     | 2,093     | 6,697      | 15,287    |
| 🔍 Employees         | 20,322    | U83,5507 L | 188,352   |