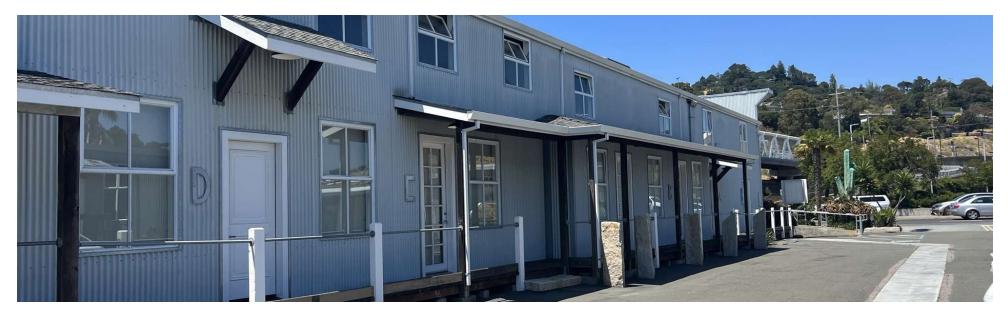

#### **PROPERTY DESCRIPTION**

Creative office spaces with many past and current tenants including Netflix, Joe Boxer, etc. On-site parking provided. Tenant pays PG&E. Private bay and kayak access with on-site picnic benches for tenant's use. Creative office space in a very unique Marin setting.

#### **PROPERTY HIGHLIGHTS**

- Unique Creative Offices
- Prime Central Marin Location
- Walking Distance to Marin Country Mart
- Walkable to SF Ferry and SMART Train

#### **AVAILABLE SPACES**

| SUITE | TENANT    | SIZE (SF) | LEASE TYPE | LEASE RATE      | DESCRIPTION                                                                                                                                                                                                         |
|-------|-----------|-----------|------------|-----------------|---------------------------------------------------------------------------------------------------------------------------------------------------------------------------------------------------------------------|
| 12-A  | Available | 2,800 SF  | Gross      | \$4.00 SF/month | Two story space with a private office on each floor, great natural windows and many operatable windows.                                                                                                             |
| 12-B  | Available | 1,159 SF  | Gross      | \$4.00 SF/month | Beautifully built out suite with open air ceilings and nice views of Mount Tam and the waterfront. Suite boasts a large kitchen space that was used as a photo studio for for food items. Sublease expires 8/1/2025 |
| 12-F  | Available | 800 SF    | Gross      | \$4.40 SF/month | Two private offices with glass conference room, kitchenette, open work space and high ceilings throughout.                                                                                                          |