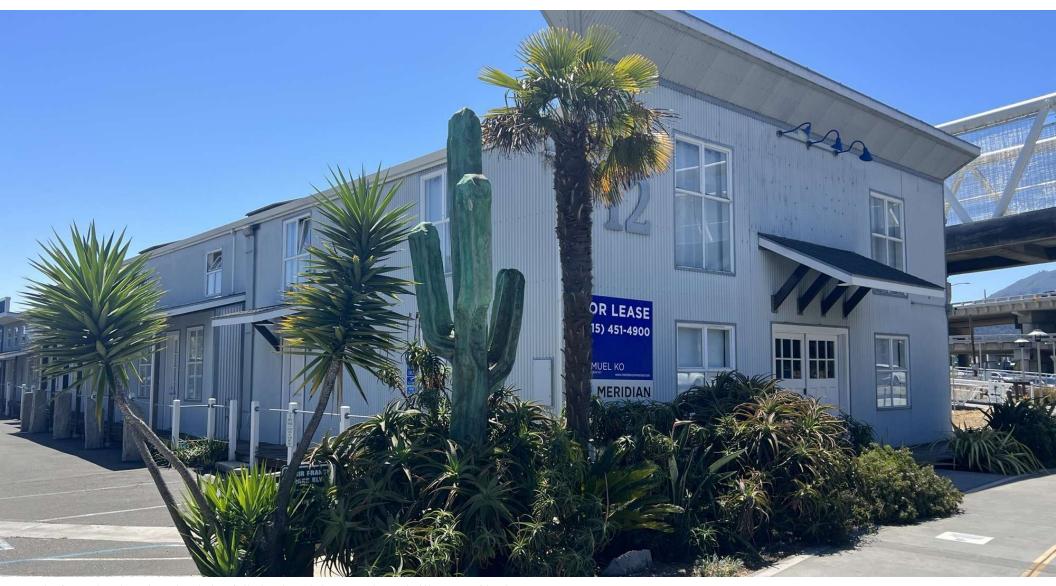

# FOR LEASE

## **12 EAST SIR FRANCIS DRAKE BOULEVARD**

Larkspur, CA 94939

The information herein has not been independently verified by the real estate brokers. Interested parties should have experts of their choice inspect and verify all information. Real estate brokers are not experts with respect to building construction, environmental, legal, tax, and other such matters.

#### **PROPERTY DESCRIPTION**

Creative office spaces with many past and current tenants including Netflix, Joe Boxer, etc. On-site parking provided. Tenant pays PG&E. Private bay and kayak access with on-site picnic benches for tenant's use. Creative office space in a very unique Marin setting.

#### **PROPERTY HIGHLIGHTS**

- Unique Creative Offices
- Prime Central Marin Location
- Walking Distance to Marin Country Mart
- Walkable to SF Ferry and SMART Train