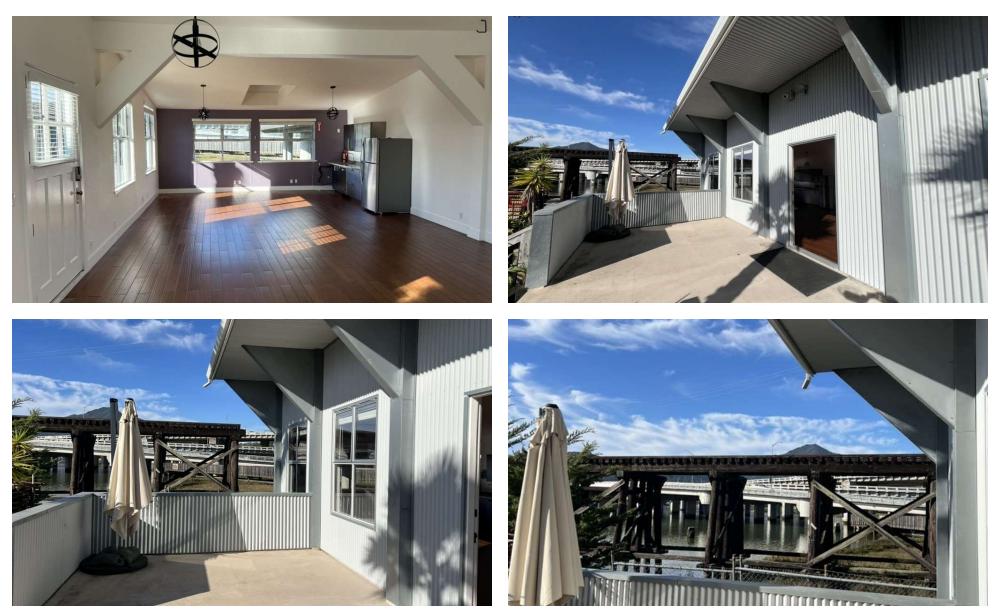

#### **AVAILABLE SPACES**

| SUITE | TENANT    | SIZE (SF) | LEASE TYPE | LEASE RATE      | DESCRIPTION                                                                                                                                                                                                         |
|-------|-----------|-----------|------------|-----------------|---------------------------------------------------------------------------------------------------------------------------------------------------------------------------------------------------------------------|
| 12-A  | Available | 2,800 SF  | Gross      | \$4.00 SF/month | Two story space with a private office on each floor, great natural windows and many operatable windows.                                                                                                             |
| 12-B  | Available | 1,159 SF  | Gross      | \$4.00 SF/month | Beautifully built out suite with open air ceilings and nice views of Mount Tam and the waterfront. Suite boasts a large kitchen space that was used as a photo studio for for food items. Sublease expires 8/1/2025 |
| 12-F  | Available | 800 SF    | Gross      | \$4.40 SF/month | Two private offices with glass conference room, kitchenette, open work space and high ceilings throughout.                                                                                                          |