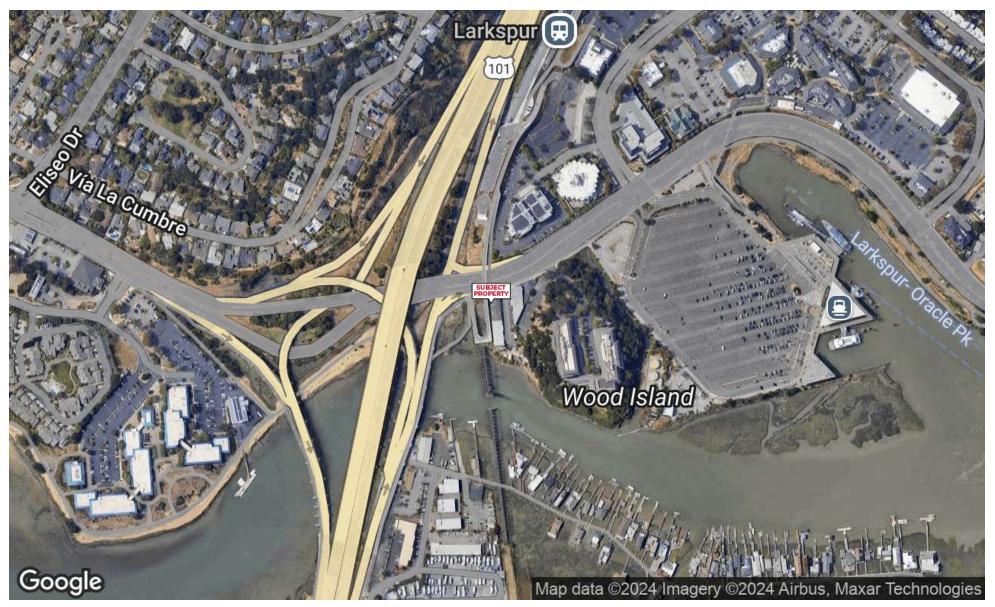

### LOCATION DESCRIPTION

Prime central Marin location with everything you need within walking distance. Conveniently located across from the Marin Country Mart with great lunch and coffee options. Within walking distance to the Golden Gate Ferry and SMART train. Easy access to highway 101 and the Richmond San Rafael bridge. With bike paths and pedestrian bridges accessed directly from the property makes this one of Marin's best office locations.