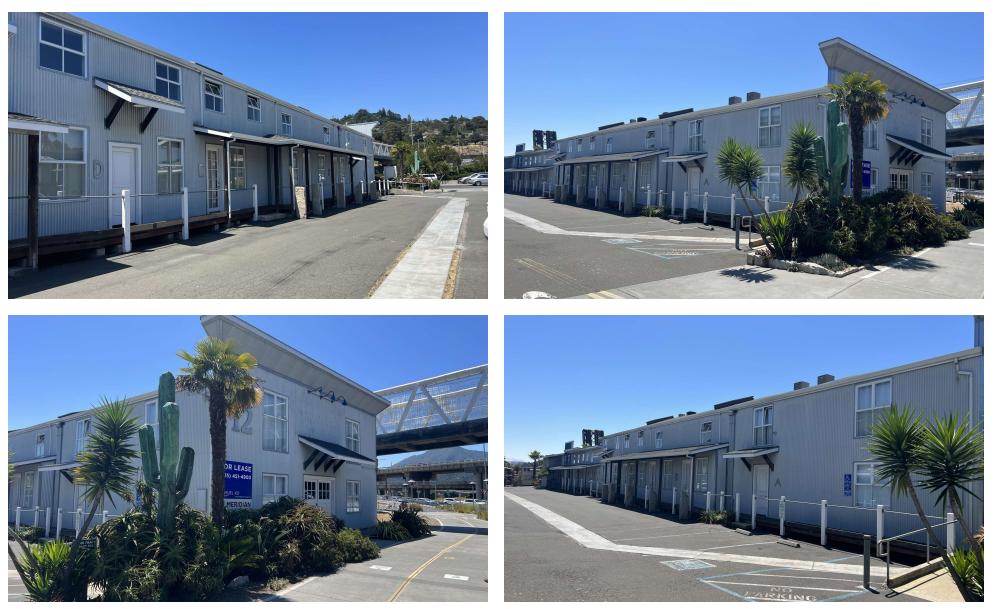

#### **PROPERTY DESCRIPTION**

Creative office spaces with many past and current tenants including Netflix, Joe Boxer, etc. On-site parking provided. Tenant pays PG&E. Private bay and kayak access with on-site picnic benches for tenant's use. Creative office space in a very unique Marin setting.

#### **PROPERTY HIGHLIGHTS**

- Unique Creative Offices
- Prime Central Marin Location
- Walking Distance to Marin Country Mart
- Walkable to SF Ferry and SMART Train

### LOCATION DESCRIPTION

Prime central Marin location with everything you need within walking distance. Conveniently located across from the Marin Country Mart with great lunch and coffee options. Within walking distance to the Golden Gate Ferry and SMART train. Easy access to highway 101 and the Richmond San Rafael bridge. With bike paths and pedestrian bridges accessed directly from the property makes this one of Marin's best office locations.