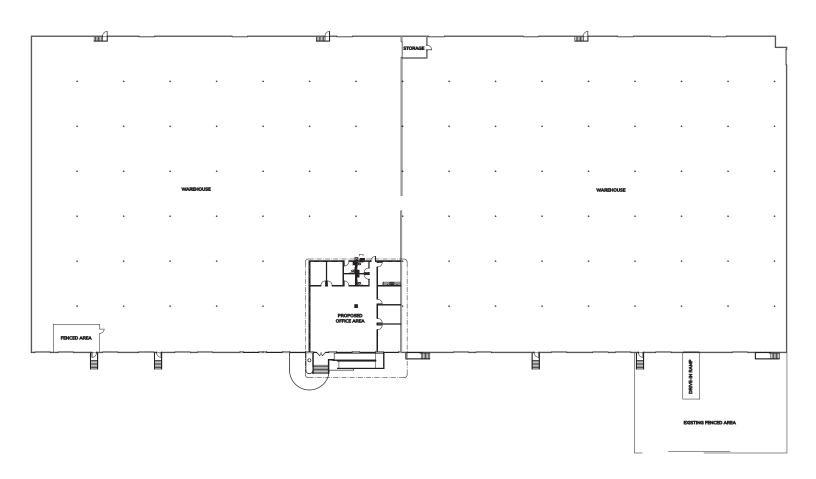

## **SUITE FEATURES**

- 99,965 SF Available (Divisible to 49,983 SF)
- <u>+</u> 3,524 SF Office
- ± 19' Clear Height
- 13 Dock-High Doors
- 1 Drive-In Ramp
- Fully Sprinklered

Contact for more information: