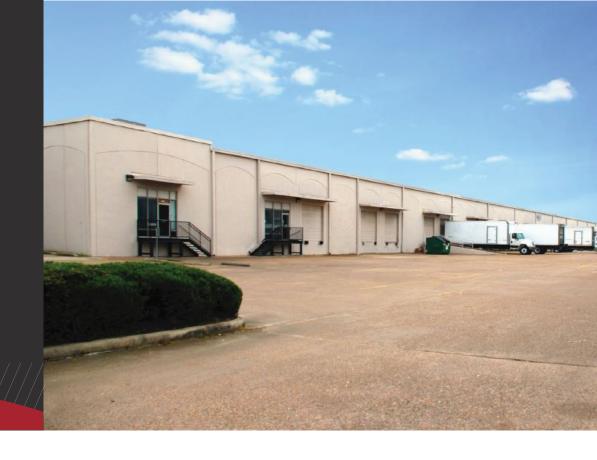

1246A - 1246B SILBER RD. HOUSTON, TX 77055

## **PROPERTY FEATURES**

Great Access To

I-10, 610, & 290 Amenities

Fully Sprinklered Column Spacing

30'x30'

Configuration

Front-Load

## **SUITE FEATURES**

- 99,965 SF Available (Divisible to 49,983 SF)
- <u>+</u> 3,524 SF Office
- ± 19' Clear Height
- 13 Dock-High Doors
- 1 Drive-In Ramp
- Fully Sprinklered

Contact for more information: