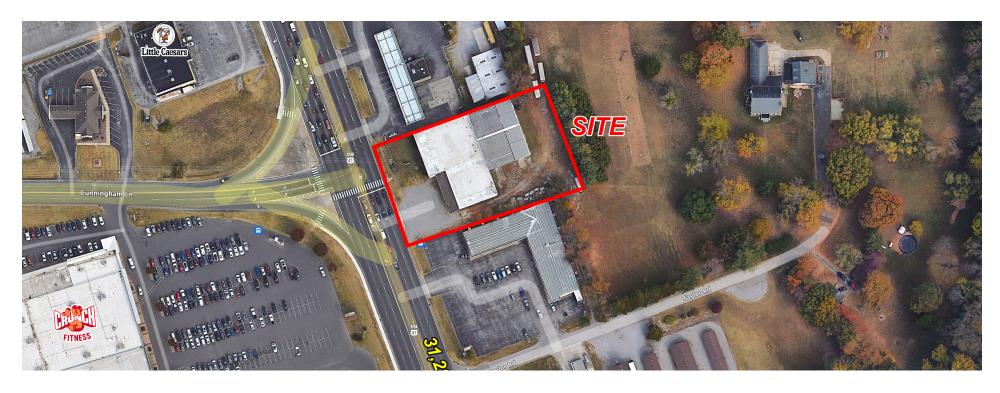

## **PROPERTY HIGHLIGHTS**

1581 Fort Campbell Blvd

### **PROPERTY HIGHLIGHTS**

- 1.03 AC PAD Available •
- 175' of road frontage on Fort Campbell Blvd ۲
- Over 31,000 cars per day pass the site •
- Proximity to Fort Campbell with over 27,000 active soldiers ۲
- Potential access to signalized intersection •