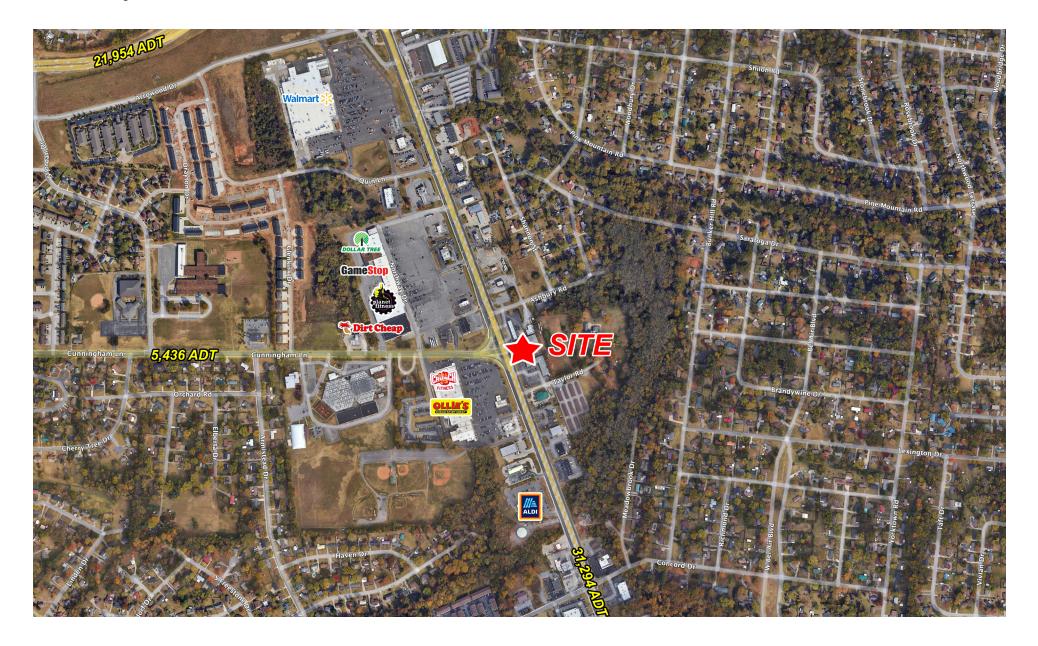

#### **AREA TENANTS**

**TRADE AREA** 1581 Fort Campbell Blvd

### **PROPERTY HIGHLIGHTS**

- 1.03 AC PAD Available •
- 175' of road frontage on Fort Campbell Blvd ۲
- Over 31,000 cars per day pass the site •
- Proximity to Fort Campbell with over 27,000 active soldiers ۲
- Potential access to signalized intersection •