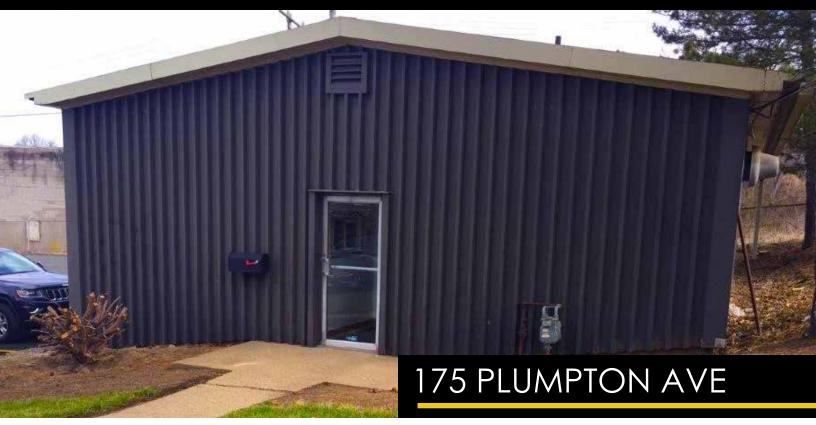

#### **PROPERTY HIGHLIGHTS**

- Stand alone building
- 1,915 SF Office
- 5 offices, reception area, conference room and kitchen/ break room area
- 2 acres of laydown

Located in Washington, PA. Easy access to Interstate 79 and 70