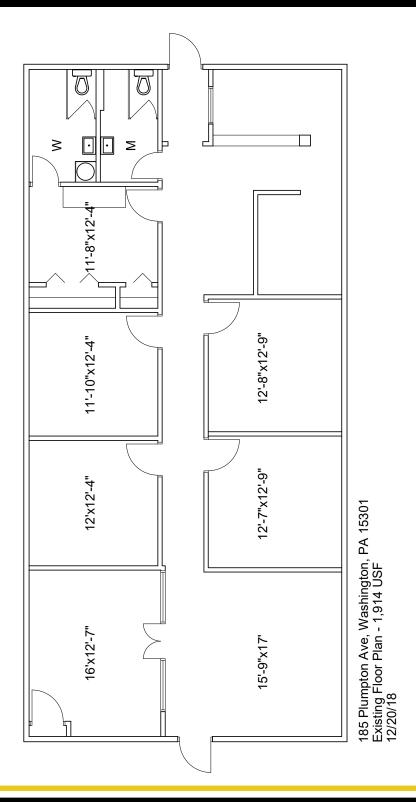

#### **PROPERTY HIGHLIGHTS**

- Stand alone building
- 1,915 SF Office
- 5 offices, reception area, conference room and kitchen/ break room area
- 2 acres of laydown

Located in Washington, PA. Easy access to Interstate 79 and 70