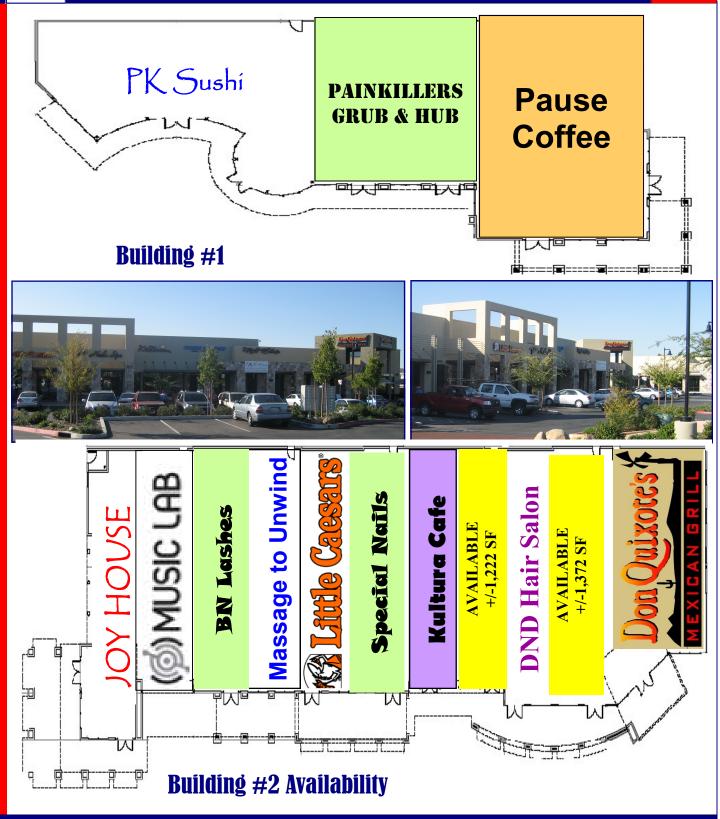

# Rocklin Park Plaza 2164 & 2168 Sunset Blvd Rocklin, CA 95765

Retail/Office Space Available—+/-1,372 sf & +/-1,222 sf

#### **Current Tenants:**

McDonald's

Don Quixote's

Joy House Chinese

Music Lab

DND Hair Salon Little Caesars PK Sushi Kultura Café Pause Coffee Special Nails Massage 2 Unwind Painkillers Grub & Hub

For more information, please contact: