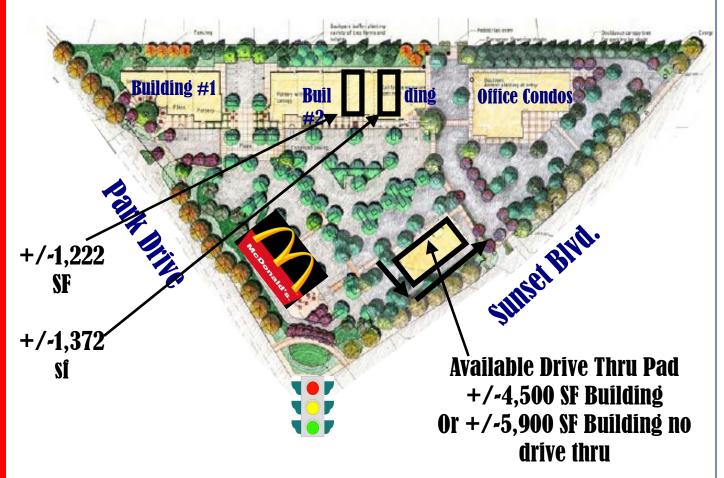

# Rocklin Park Plaza 2164 & 2168 Sunset Blvd Rocklin, CA 95765

Retail/Office Space Available—+/-1,372 sf & +/-1,222 sf

#### **Ground Lease Pad Available**

Pad for +/-5,900 SF Building Pad (+/-4,500 SF building with drive-thru ability)

### **Property Highlights:**

Busy, new shopping center
High volume retail area
Easy access from all way lighted intersection
Excellent tenant mix
High parking ratio 5:1000
Financial or food pad with drive through available

#### **Current Tenants:**

McDonald's

Don Quixote's

Joy House Chinese

Music Lab

DND Hair Salon Little Caesars PK Sushi Kultura Café Pause Coffee Special Nails Massage 2 Unwind Painkillers Grub & Hub

For more information, please contact:

## Rocklin Park Plaza Site Plan with Available Pad Building

Rocklin Park Plaza 2164 & 2168 Sunset Blvd. Rocklin, CA 95765

Rocklin Park Plaza 2164 & 2168 Sunset Blvd. Rocklin, CA 95765