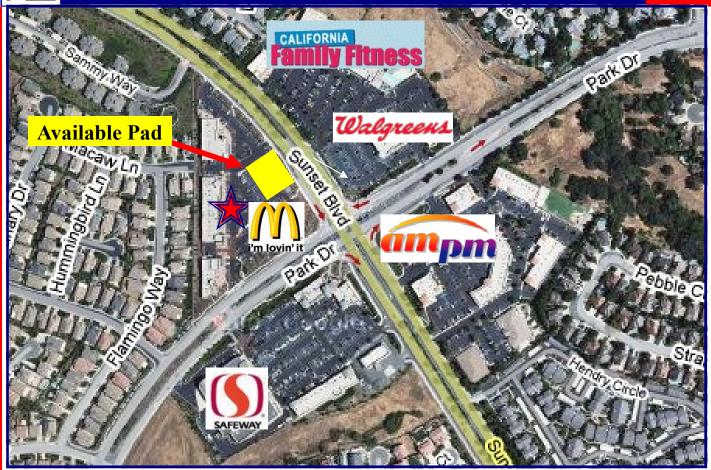

#### **Ground Lease Pad Available**

Pad for +/-5,900 SF Building Pad (+/-4,500 SF building with drive-thru ability)

### **Property Highlights:**

Busy, new shopping center
High volume retail area
Easy access from all way lighted intersection
Excellent tenant mix
High parking ratio 5:1000
Financial or food pad with drive through available

## Rocklin Park Plaza Site Plan with Available Pad Building

Rocklin Park Plaza 2164 & 2168 Sunset Blvd. Rocklin, CA 95765

Rocklin Park Plaza 2164 & 2168 Sunset Blvd. Rocklin, CA 95765