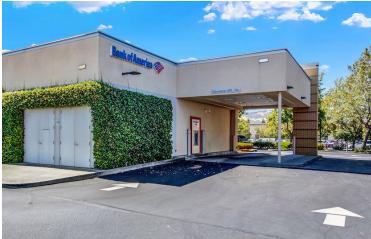

## 5117 Business Center Dr

Fairfield, CA 94534

**FOR LEASE** 

Freestanding 4,400 SF building | Existing drive-through | Adjacent to Costco | Visibility along I-80

Terrence Tallen (415) 286-0712 ttallen@tallencapital.com

# **Property Highlights**

- Freestanding 4,400 SF building with existing drive-through
- Fronting high volume Costco
- Center is located off of Green Valley Road and Interstate 80 at the junction with Interstate 680
- I-80 Visibility, I-80 traffic counts 186,000 ADT
- Adjacent to Green Valley Crossing shopping center (Safeway, CVS, TJMaxx anchors)
- Low vacancy in the area, 1st time on the market in 20 years
- 48 parking spots

\*Source: FastReport

Amble Parking | Great Visibility | Drive-through