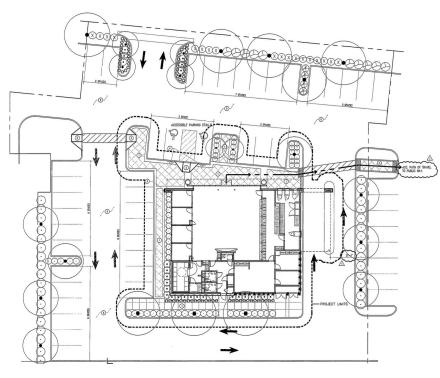

# **Property Highlights**

- Freestanding 4,400 SF building with existing drive-through
- Fronting high volume Costco
- Center is located off of Green Valley Road and Interstate 80 at the junction with Interstate 680
- I-80 Visibility, I-80 traffic counts 186,000 ADT
- Adjacent to Green Valley Crossing shopping center (Safeway, CVS, TJMaxx anchors)
- Low vacancy in the area, 1st time on the market in 20 years
- 48 parking spots

\*Source: FastReport

Amble Parking | Great Visibility | Drive-through