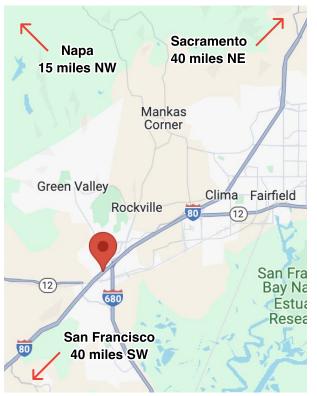

## 5117 Business Center Dr

Fairfield, CA 94534

**FOR LEASE** 

Freestanding 4,400 SF building | Existing drive-through | Adjacent to Costco | Visibility along I-80

Terrence Tallen (415) 286-0712 ttallen@tallencapital.com

# **Property Highlights**

- Freestanding 4,400 SF building with existing drive-through
- Fronting high volume Costco
- Center is located off of Green Valley Road and Interstate 80 at the junction with Interstate 680
- I-80 Visibility, I-80 traffic counts 186,000 ADT
- Adjacent to Green Valley Crossing shopping center (Safeway, CVS, TJMaxx anchors)
- Low vacancy in the area, 1st time on the market in 20 years
- 48 parking spots