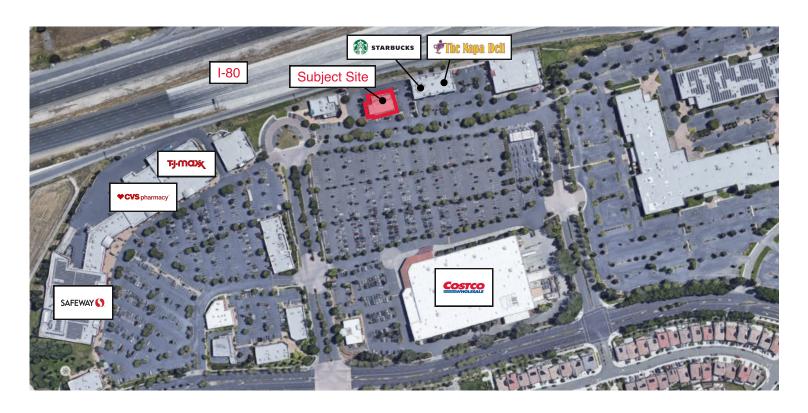

# **Property Highlights**

- Freestanding 4,400 SF building with existing drive-through
- Fronting high volume Costco
- Center is located off of Green Valley Road and Interstate 80 at the junction with Interstate 680
- I-80 Visibility, I-80 traffic counts 186,000 ADT
- Adjacent to Green Valley Crossing shopping center (Safeway, CVS, TJMaxx anchors)
- Low vacancy in the area, 1st time on the market in 20 years
- 48 parking spots