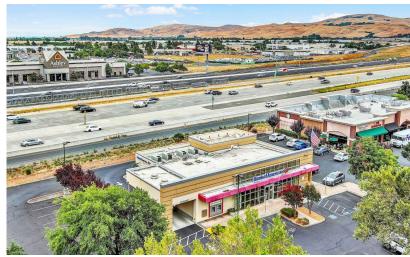

# **Property Highlights**

- Freestanding 4,400 SF building with existing drive-through
- Fronting high volume Costco
- Center is located off of Green Valley Road and Interstate 80 at the junction with Interstate 680
- I-80 Visibility, I-80 traffic counts 186,000 ADT
- Adjacent to Green Valley Crossing shopping center (Safeway, CVS, TJMaxx anchors)
- Low vacancy in the area, 1st time on the market in 20 years
- 48 parking spots