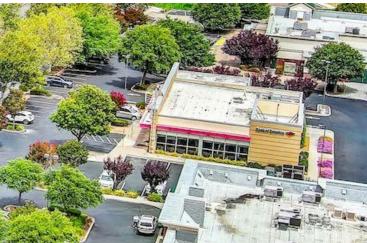

## 5117 Business Center Dr

Fairfield, CA 94534

**FOR LEASE** 

Freestanding 4,400 SF building | Existing drive-through | Adjacent to Costco | Visibility along I-80

Terrence Tallen (415) 286-0712 ttallen@tallencapital.com

# **Property Highlights**

- Freestanding 4,400 SF building with existing drive-through
- Fronting high volume Costco
- Center is located off of Green Valley Road and Interstate 80 at the junction with Interstate 680
- I-80 Visibility, I-80 traffic counts 186,000 ADT
- Adjacent to Green Valley Crossing shopping center (Safeway, CVS, TJMaxx anchors)
- Low vacancy in the area, 1st time on the market in 20 years
- 48 parking spots