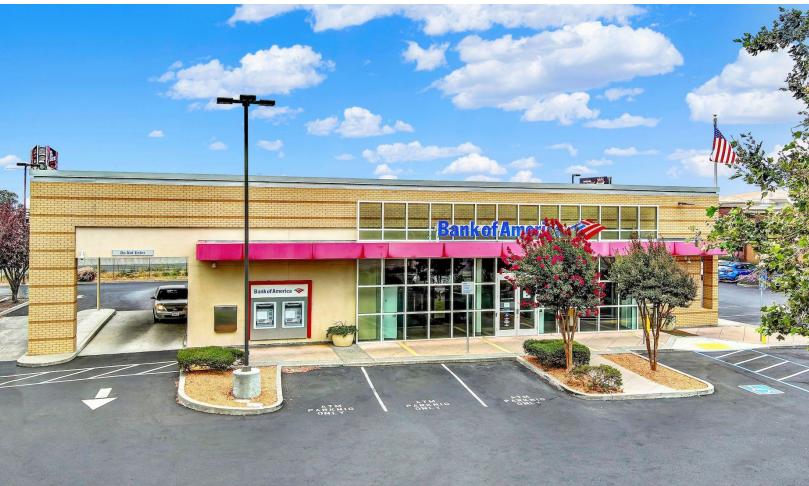

## 5117 Business Center Dr

Fairfield, CA 94534

**FOR LEASE** 

Freestanding 4,400 SF building | Existing drive-through | Adjacent to Costco | Visibility along I-80

Terrence Tallen (415) 286-0712 ttallen@tallencapital.com

# **Property Highlights**

- Freestanding 4,400 SF building with existing drive-through
- Fronting high volume Costco
- Center is located off of Green Valley Road and Interstate 80 at the junction with Interstate 680
- I-80 Visibility, I-80 traffic counts 186,000 ADT
- Adjacent to Green Valley Crossing shopping center (Safeway, CVS, TJMaxx anchors)
- Low vacancy in the area, 1st time on the market in 20 years
- 48 parking spots