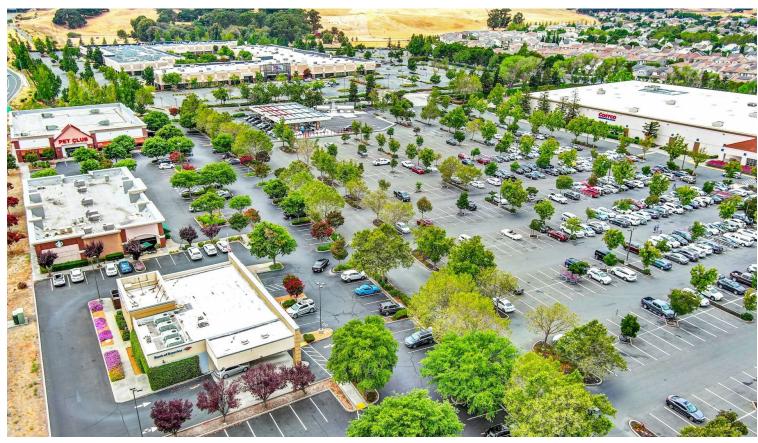

# **Property Highlights**

- Freestanding 4,400 SF building with existing drive-through
- Fronting high volume Costco
- Center is located off of Green Valley Road and Interstate 80 at the junction with Interstate 680
- I-80 Visibility, I-80 traffic counts 186,000 ADT
- Adjacent to Green Valley Crossing shopping center (Safeway, CVS, TJMaxx anchors)
- Low vacancy in the area, 1st time on the market in 20 years
- 48 parking spots

\*Source: FastReport

Amble Parking | Great Visibility | Drive-through