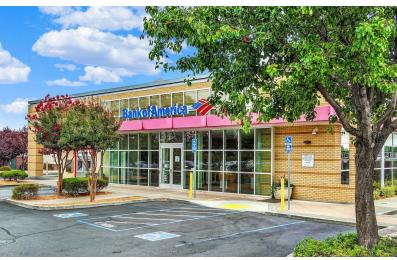

## 5117 Business Center Dr

Fairfield, CA 94534

**FOR LEASE** 

Freestanding 4,400 SF building | Existing drive-through | Adjacent to Costco | Visibility along I-80







Terrence Tallen (415) 286-0712 ttallen@tallencapital.com





# **Property Highlights**

- Freestanding 4,400 SF building with existing drive-through
- Fronting high volume Costco
- Center is located off of Green Valley Road and Interstate 80 at the junction with Interstate 680
- I-80 Visibility, I-80 traffic counts 186,000 ADT
- Adjacent to Green Valley Crossing shopping center (Safeway, CVS, TJMaxx anchors)
- Low vacancy in the area, 1st time on the market in 20 years
- 48 parking spots



## Irreplaceable Real Estate | For Lease





### **2023 Estimated Demographics**

|       | Radius             | 2-Miles   | 4-Miles   | 6-Miles   |
|-------|--------------------|-----------|-----------|-----------|
| O)    | Population         | 14,516    | 25,560    | 51,463    |
| -;0;- | Dayti