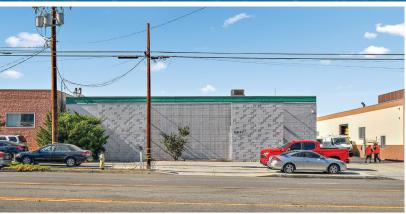

Located in the highly desirable Santa Fe Springs industrial market, this 7,000 sq. ft. building is offered at \$2,175,000 (\$310 per sq. ft.). Set on an 18,764 sq. ft. lot with a 0.36 FAR, the property features a 16' clear height, convenient ground-level loading, and M2 zoning, ideal for a variety of industrial uses. The building, constructed in 1968, has a recently replaced roof (3) years ago), ensuring long-term durability.

## 9441 SANTA FE SPRINGS RD SANTA FE SPRINGS, CA 90670