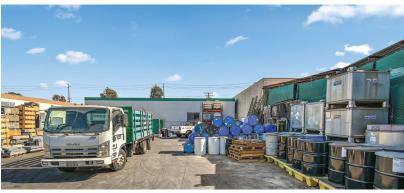

## OFFERED AT: \$2,175,000

- 7,000 SF BUILDING18,764 SF LOT
- 16' CLEAR HEIGHT
- 3 GROUND LEVEL LOADING **DOORS**
- ROOF REPLACED IN 2021
- **M2 ZONING**

- **CONVENIENTLY LOCATED CLOSE** TO BOTH 605 & 5 FREEWAYS
- EXCELLENT OWNER-USER OR **INVESTMENT OPPORTUNITY**
- LISTED AT \$310/SQFT

Located in the highly desirable Santa Fe Springs industrial market, this 7,000 sq. ft. building is offered at \$2,175,000 (\$310 per sq. ft.). Set on an 18,764 sq. ft. lot with a 0.36 FAR, the property features a 16' clear height, convenient ground-level loading, and M2 zoning, ideal for a variety of industrial uses. The building, constructed in 1968, has a recently replaced roof (3) years ago), ensuring long-term durability.