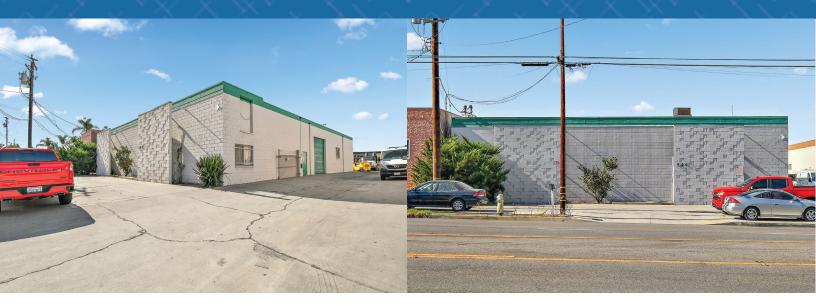

Located in the highly desirable Santa Fe Springs industrial market, this 7,000 sq. ft. building is offered at \$2,175,000 (\$310 per sq. ft.). Set on an 18,764 sq. ft. lot with a 0.36 FAR, the property features a 16' clear height, convenient ground-level loading, and M2 zoning, ideal for a variety of industrial uses. The building, constructed in 1968, has a recently replaced roof (3) years ago), ensuring long-term durability.

## 9441 SANTA FE SPRINGS RD SANTA FE SPRINGS, CA 90670