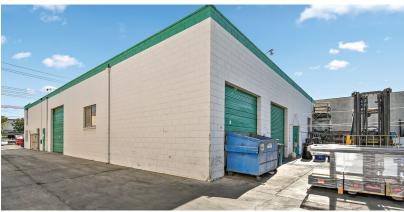

Located in the highly desirable Santa Fe Springs industrial market, this 7,000 sq. ft. building is offered at \$2,175,000 (\$310 per sq. ft.). Set on an 18,764 sq. ft. lot with a 0.36 FAR, the property features a 16' clear height, convenient ground-level loading, and M2 zoning, ideal for a variety of industrial uses. The building, constructed in 1968, has a recently replaced roof (3) years ago), ensuring long-term durability.

## 9441 SANTA FE SPRINGS RD SANTA FE SPRINGS, CA 90670