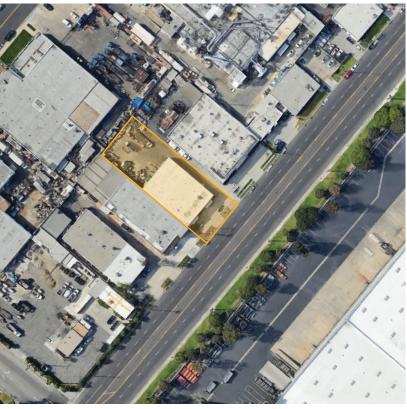

## OFFERED AT: \$2,175,000

- 7,000 SF BUILDING18,764 SF LOT
- 16' CLEAR HEIGHT
- 3 GROUND LEVEL LOADING **DOORS**
- ROOF REPLACED IN 2021
- **M2 ZONING**

- **CONVENIENTLY LOCATED CLOSE** TO BOTH 605 & 5 FREEWAYS
- EXCELLENT OWNER-USER OR **INVESTMENT OPPORTUNITY**
- LISTED AT \$310/SQFT

Located in the highly desirable Santa Fe Springs industrial market, this 7,000 sq. ft. building is offered at \$2,175,000 (\$310 per sq. ft.). Set on an 18,764 sq. ft. lot with a 0.36 FAR, the property features a 16' clear height, convenient ground-level loading, and M2 zoning, ideal for a variety of industrial uses. The building, constructed in 1968, has a recently replaced roof (3) years ago), ensuring long-term durability.