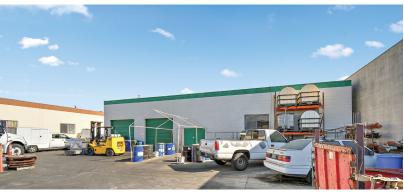

Located in the highly desirable Santa Fe Springs industrial market, this 7,000 sq. ft. building is offered at \$2,175,000 (\$310 per sq. ft.). Set on an 18,764 sq. ft. lot with a 0.36 FAR, the property features a 16' clear height, convenient ground-level loading, and M2 zoning, ideal for a variety of industrial uses. The building, constructed in 1968, has a recently replaced roof (3) years ago), ensuring long-term durability.

## 9441 SANTA FE SPRINGS RD SANTA FE SPRINGS, CA 90670