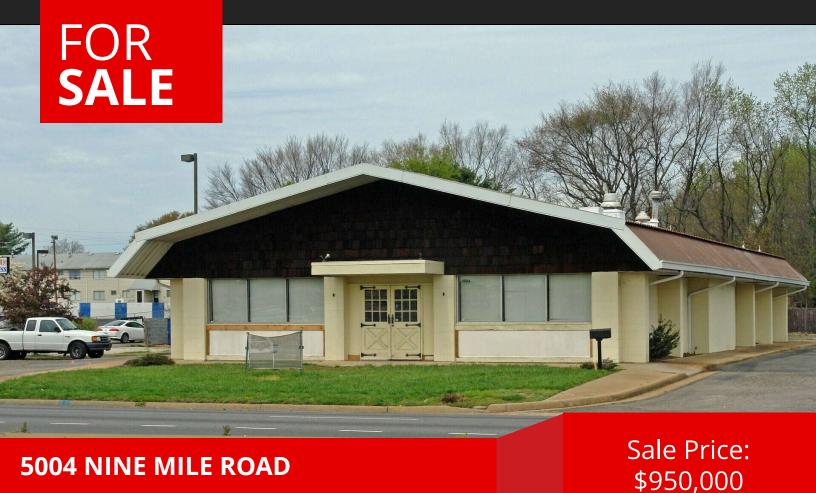

### **PROPERTY OVERVIEW**

Retail/flex building located off Nine Mile Road with great visibility and frontage. Previous use was a fast-food restaurant. Located near Highland Springs and close to the Richmond International Airport.

# **PROPERTY HIGHLIGHTS**

- Freestanding retail/flex building
- 4,654 SF
- Zoned B-2
- Previously a fast-food restaurant
- Nine Mile Road 17,000 VPD

FOR FURTHER INFORMATION PLEASE CONTACT

JOHN MADURES • jmadures@divaris.com • 804.977.2099

## **5004 NINE MILE ROAD**

RICHMOND, VA 23223