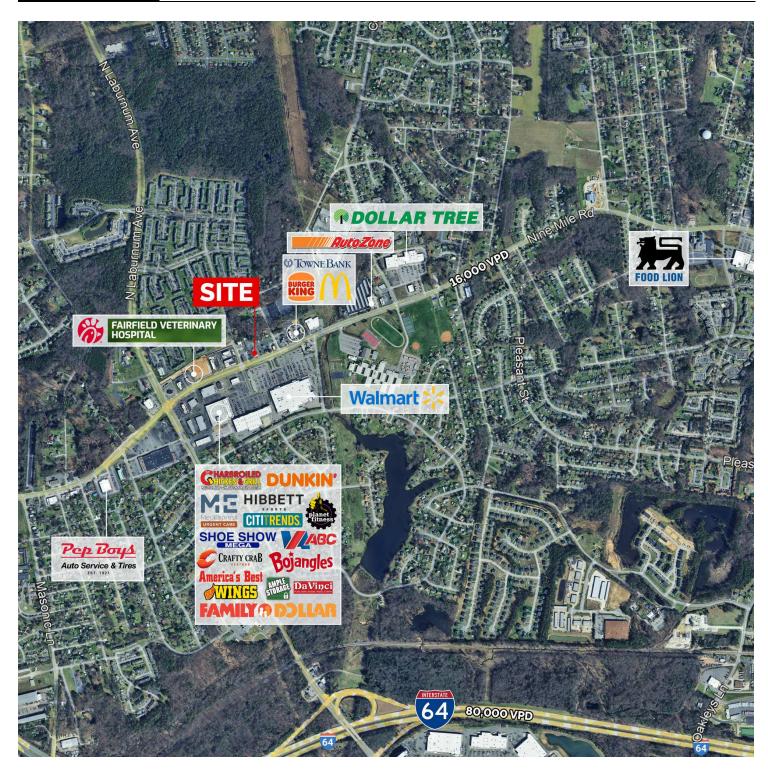

OPERTY OVERVIEW**

Retail/flex building located off Nine Mile Road with great visibility and frontage. Previous use was a fast-food restaurant. Located near Highland Springs and close to the Richmond International Airport.

| DEMOGRAPHICS   | 1 MILE   | 3 MILES  | 5 MILES  |
|----------------|----------|----------|----------|
| Households:    | 3,738    | 30,524   | 73,083   |
| Population:    | 9,255    | 71,543   | 164,143  |
| Avg HH Income: | \$64,624 | \$70,060 | \$73,781 |

# **PROPERTY HIGHLIGHTS**

- Freestanding retail/flex building
- 4,654 SF
- Zoned B-2
- Previously a fast-food restaurant
- Nine Mile Road 17,000 VPD

FOR FURTHER INFORMATION PLEASE CONTACT

JOHN MADURES • jmadures@divaris.com • 804.977.2099



## **5004 NINE MILE ROAD**

RICHMOND, VA 23223

#### MARKET AERIAL







**JOHN MADURES** • jmadures@divaris.com • 804.977.2099



## **5004 NINE MILE ROAD**

RICHMOND, VA 23223

#### LOCATION MAP