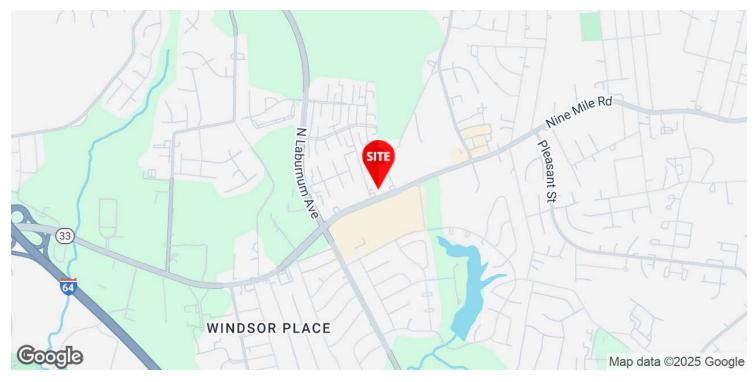

restaurant. Located near Highland Springs and close to the Richmond International Airport.

| DEMOGRAPHICS   | 1 MILE   | 3 MILES  | 5 MILES  |
|----------------|----------|----------|----------|
| Households:    | 3,738    | 30,524   | 73,083   |
| Population:    | 9,255    | 71,543   | 164,143  |
| Avg HH Income: | \$64,624 | \$70,060 | \$73,781 |

# **PROPERTY HIGHLIGHTS**

- Freestanding retail/flex building
- 4,654 SF
- Zoned B-2
- Previously a fast-food restaurant
- Nine Mile Road 17,000 VPD

FOR FURTHER INFORMATION PLEASE CONTACT

JOHN MADURES • jmadures@divaris.com • 804.977.2099



## **5004 NINE MILE ROAD**

RICHMOND, VA 23223

#### MARKET AERIAL







**JOHN MADURES** • jmadures@divaris.com • 804.977.2099



## **5004 NINE MILE ROAD**

RICHMOND, VA 23223

#### LOCATION MAP