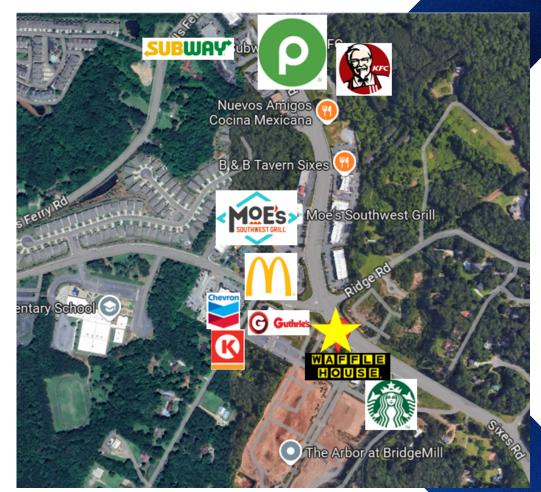

### **OFFERING SUMMARY**

| Sales Price:   | \$825,000                                                                                                                                                    |
|----------------|--------------------------------------------------------------------------------------------------------------------------------------------------------------|
| Lot Details:   | All site work has been completed, including paving and lighting.<br>Parking lot is shared between Guthrie's and Waffle House                                 |
| Lot Permit:    | 2-story 4,850 SF Restaurant was previously entitled and permitted. It is ready for a building. A full set of architectural plans are available upon request. |
| Lot Size:      | 0.334 acres                                                                                                                                                  |
| Zoning:        | TND                                                                                                                                                          |
| Utilities:     | All public utilities available to site.                                                                                                                      |
| Traffic Count: | ~19,650 VPD                                                                                                                                                  |
| Neighbors:     | Waffle House, Guthrie's Chicken, Starbucks, McDonald's,<br>Subway, KFC, Publix, Circle K / Chevron, Moe's Southwest Grill,<br>ModWash Car Wash and more!     |