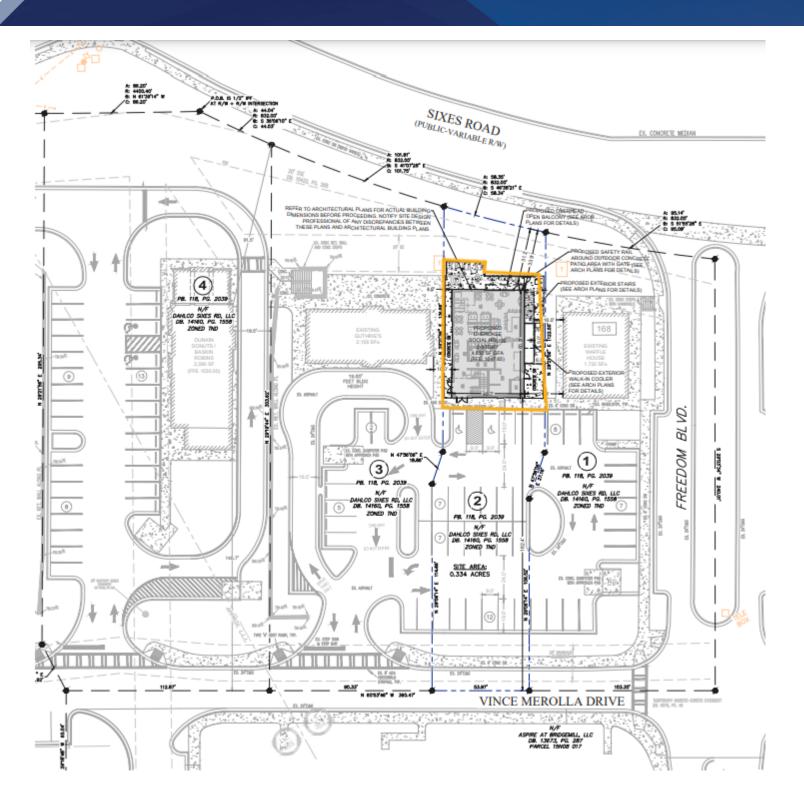

### **OFFERING SUMMARY**

| Sales Price:   | \$825,000                                                                                                                                                    |
|----------------|--------------------------------------------------------------------------------------------------------------------------------------------------------------|
| Lot Details:   | All site work has been completed, including paving and lighting.<br>Parking lot is shared between Guthrie's and Waffle House                                 |
| Lot Permit:    | 2-story 4,850 SF Restaurant was previously entitled and permitted. It is ready for a building. A full set of architectural plans are available upon request. |
| Lot Size:      | 0.334 acres                                                                                                                                                  |
| Zoning:        | TND                                                                                                                                                          |
| Utilities:     | All public utilities available to site.                                                                                                                      |
| Traffic Count: | ~19,650 VPD                                                                                                                                                  |
| Neighbors:     | Waffle House, Guthrie's Chicken, Starbucks, McDonald's,<br>Subway, KFC, Publix, Circle K / Chevron, Moe's Southwest Grill,<br>ModWash Car Wash and more!     |