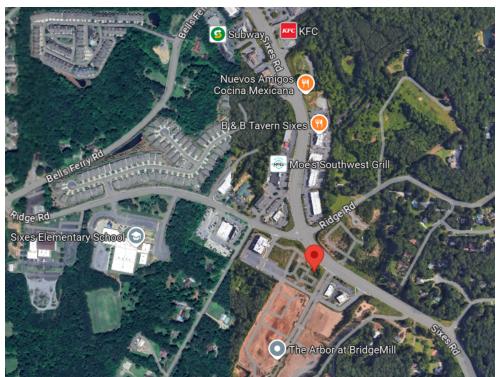

### **OFFERING SUMMARY**

| Sales Price:   | \$825,000                                                                                                                                                    |
|----------------|--------------------------------------------------------------------------------------------------------------------------------------------------------------|
| Lot Details:   | All site work has been completed, including paving and lighting.<br>Parking lot is shared between Guthrie's and Waffle House                                 |
| Lot Permit:    | 2-story 4,850 SF Restaurant was previously entitled and permitted. It is ready for a building. A full set of architectural plans are available upon request. |
| Lot Size:      | 0.334 acres                                                                                                                                                  |
| Zoning:        | TND                                                                                                                                                          |
| Utilities:     | All public utilities available to site.                                                                                                                      |
| Traffic Count: | ~19,650 VPD                                                                                                                                                  |
| Neighbors:     | Waffle House, Guthrie's Chicken, Starbucks, McDonald's,<br>Subway, KFC, Publix, Circle K / Chevron, Moe's Southwest Grill,<br>ModWash Car Wash and more!     |