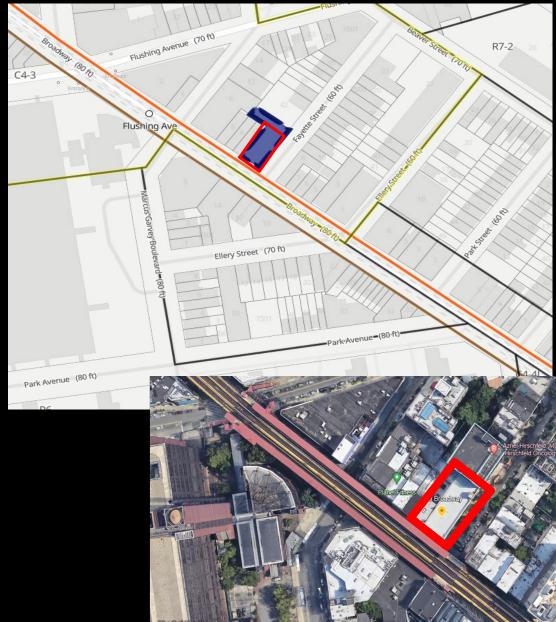

## Photos/Map

MAG REALTY ASSOCIATES LLC Licensed Real Estate Broker 291 Broadway 19th Floor New York N.Y. 10007 (212) 920 0226

Ground Retail Photos

#### **FRONTAGE:**

65+' FEET (Wraparound)