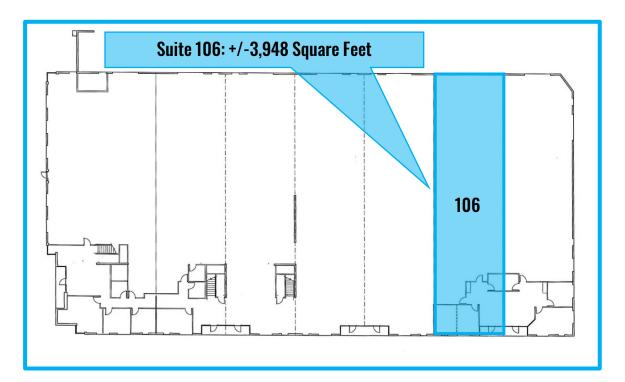

## Floor Plan: Suite 106

### <u>Suite 106:</u>

- +/- 3,896 square feet of professional office/warehouse space including: reception, private office, coffee bar, and restroom
- +/- 12' X 14' ground level loading doors
- Corner unit
- Professionally managed, excellent visibility
- +/- 26' clear height, skylights
- 277/480 volt electric, 3 phase, 4 wire, expandable
- <u>Lease Rate:</u> \$1.35/SF, MG per month plus Common Area Operating Expenses, currently \$0.19/SF per month