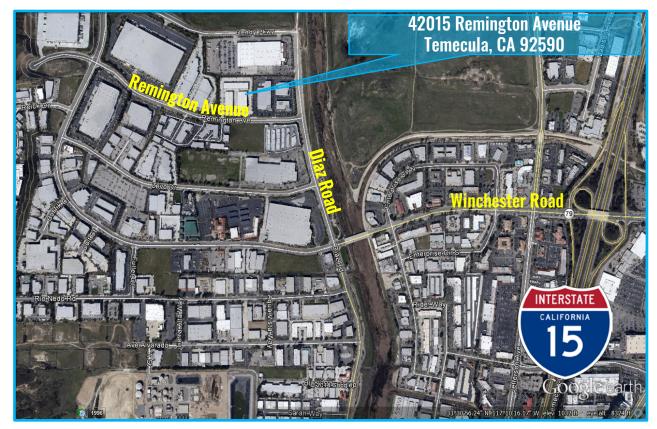

## Local Area Map

## 42015 Remington Avenue Temecula, CA 92590

- Well located off the I-15 freeway at Winchester Road in Temecula, CA.
- Close to amenities including, restaurants, banking, business services, and much more
- Located in West Side Business Center