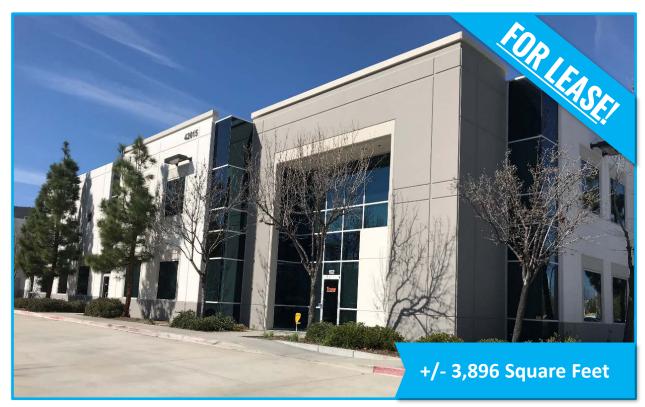

42015 Remington Avenue, Temecula, CA 92590

## 42015 Remington Avenue Temecula, CA 92590

### <u>Suite 106:</u>

- +/- 3,896 square feet of professional office/warehouse space including: reception, private office, coffee bar, and restroom
- +/- 12' X 14' ground level loading doors
- Corner unit
- Professionally managed, excellent visibility
- +/- 26' clear height, skylights
- 277/480 volt electric, 3 phase, 4 wire, expandable
- <u>Lease Rate:</u> \$1.35/SF, MG per month plus Common Area Operating Expenses, currently \$0.19/SF per month