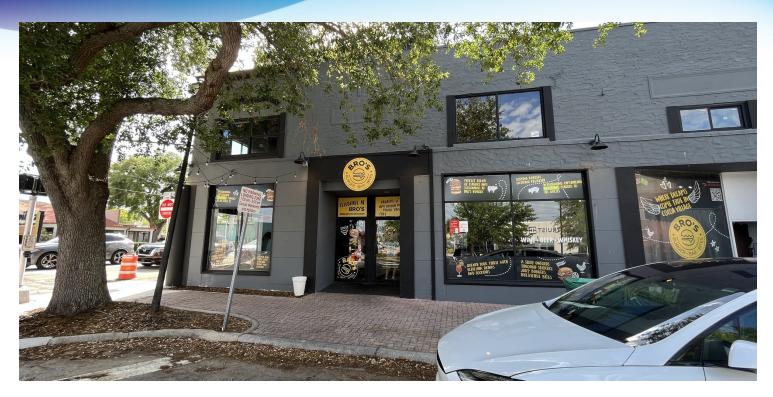

### **EXECUTIVE SUMMARY** Cocoa Village • 105 - 109 Brevard Avenue Cocoa, FL 32922

### **PROPERTY OVERVIEW**

This versatile space offers a strategic location and an expansive interior, ideal for retail, office, or restaurant use. High visibility and foot traffic, the property presents an excellent opportunity for businesses seeking a vibrant and bustling environment.

- \* Second Generation restaurant positioned on the corner of King St and Brevard Ave
- \* Street retail space
- \* Second story office area

#### LOCATION OVERVIEW

Excellent location on the corner of King Street and Brevard Ave in historic Cocoa Village, known for its vibrant dining scene and eclectic shops, creating a bustling hub of activity. Nearby, the Indian River waterfront offers scenic views and recreational opportunities, drawing a steady flow of visitors to the area. With a rich tapestry of local events and festivals, this vibrant community ensures a steady stream of potential customers for retail and restaurant businesses. The location's proximity to these desirable destinations makes it an appealing choice for businesses seeking to become part of Cocoa's thriving commercial landscape.