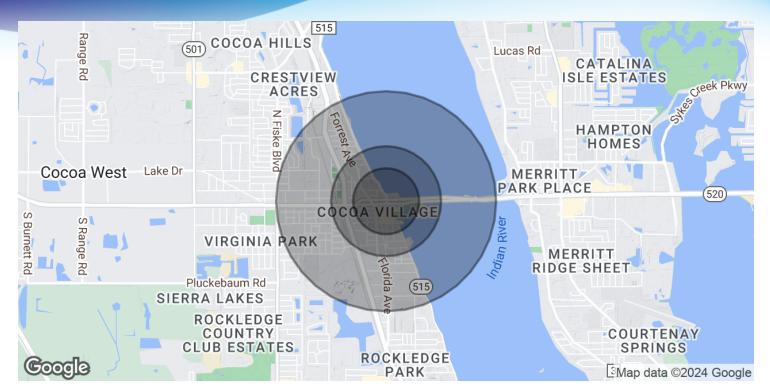

## **DEMOGRAPHICS MAP & REPORT**

Cocoa Village • 105 - 109 Brevard Avenue Cocoa, FL 32922

| POPULATION                              | 0.3 MILES               | 0.5 MILES               | I MILE                 |
|-----------------------------------------|-------------------------|-------------------------|------------------------|
| Total Population                        | 394                     | ١,07١                   | 4,850                  |
| Average Age                             | 59                      | 57                      | 47                     |
| Average Age (Male)                      | 0                       | 0                       | 0                      |
| Average Age (Female)                    | 0                       | 0                       | 0                      |
|                                         |                         |                         |                        |
| HOUSEHOLDS & INCOME                     | 0.3 MILES               | 0.5 MILES               | I MILE                 |
| HOUSEHOLDS & INCOME<br>Total Households | <b>0.3 MILES</b><br>240 | <b>0.5 MILES</b><br>630 | <b>I MILE</b><br>2,271 |
|                                         |                         |                         |                        |
| Total Households                        | 240                     | 630                     | 2,271                  |
| Total Households<br># of Persons per HH | 240<br>1.6              | 630<br>1.7              | 2,271<br>2.1           |