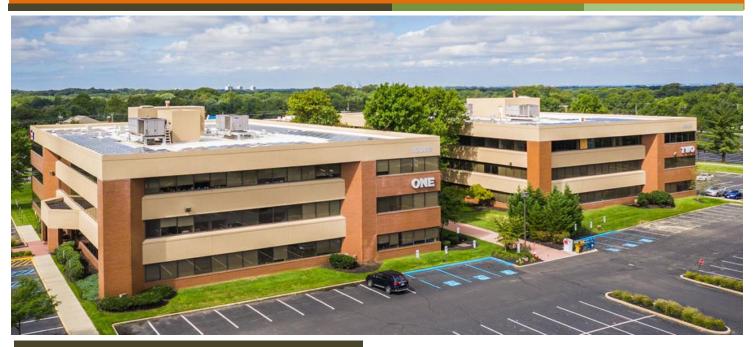

# **Greentree One & Two**

9000 & 10000 Lincoln Drive East Marlton, NJ 08053

## Greentree One:

Fully Leased

## **Greentree Two:**

Suite 300: 6,382 to 8,577 RSF *(can be sub-divided)* 

# PROPERTY HIGHLIGHTS

- Class 'A' office space
- · Great location for professional office
- · Excellent window lines
- · Turn-Key Condition with Great Finishes
- Immediate access to Routes 73 and 70. Only 15 minutes to Center City with easy access to I-295 and NJ Turnpike.
- Amenities in immediate proximity including Whole Foods, WaWa, LA Fitness, Royal Farms, TD Bank, Citizens Bank and numerous restaurants and hotels.