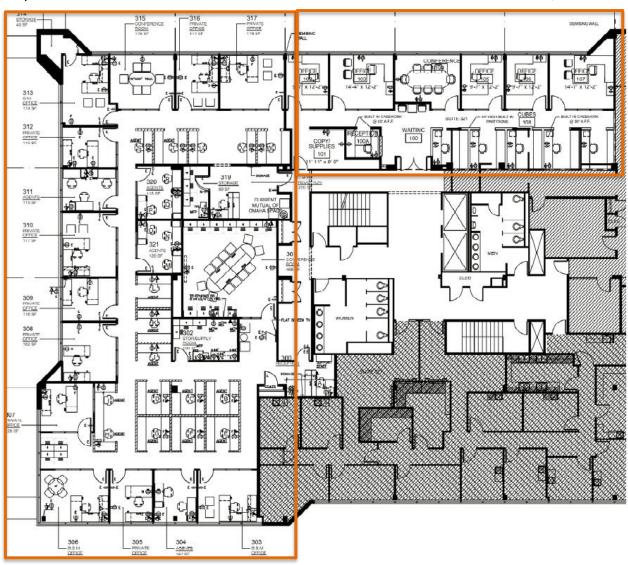

# Floor Plan(s) Greentree One & Two

# GREENTREE TWO Suite 300 8,577 RSF

(can be sub-divided 6,400 and 2,200)

6,382 SF 2,195 SF