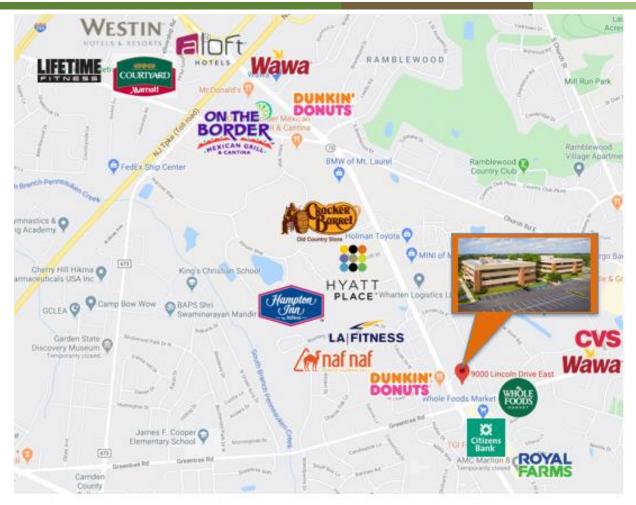

# PROPERTY HIGHLIGHTS

- Class 'A' office space
- · Great location for professional office
- · Excellent window lines
- · Turn-Key Condition with Great Finishes
- Immediate access to Routes 73 and 70. Only 15 minutes to Center City with easy access to I-295 and NJ Turnpike.
- Amenities in immediate proximity including Whole Foods, WaWa, LA Fitness, Royal Farms, TD Bank, Citizens Bank and numerous restaurants and hotels.