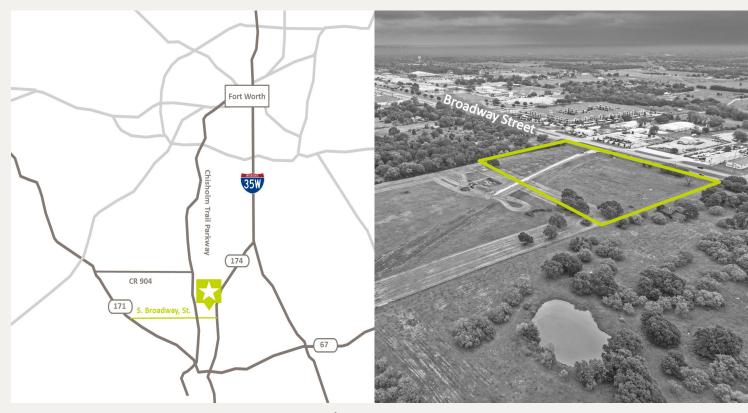

#### LOCATION OVERVIEW

Located near the center of Joshua where new QSR and Multiple new multifamily units are being built. It is conveniently located half a mile from Brookshire's and Joshua High School where there are about 1,100 students. Joshua is in a high growth mode for services and restaurants with a motivated economic and planning department.