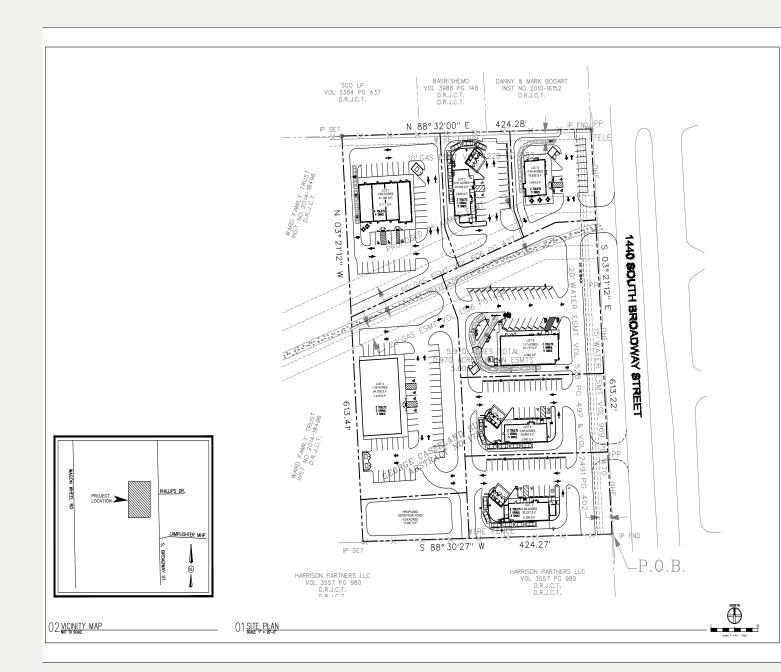

#### PROPERTY FEATURES

- Lot(s):
  - o Lot 1 0.95 AC
  - o Lot 2 0.51 AC
  - o Lot 3 0.46 AC
  - o Lot 4 1.26 AC
  - o Lot 5 1.26 AC
  - o Lot 6 0.66 AC
  - o Lot 7 0.69 AC
- Opportunity Zone
- Zoning General Commercial "C-2"
- 8" Water line in ROW
- Sewer to be brought to site
- Gas Atmos

#### SURVEY

2627 Tillar Street, Suite 121 | Fort Worth, TX 76107