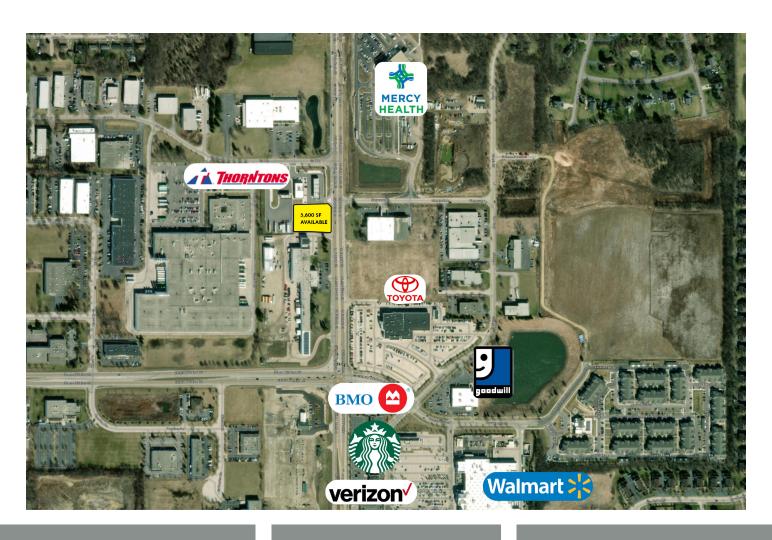

# PROPERTY/MARKET SUMMARY

- Proposed 5,600sf NEW retail building with entry off the busy Route 31, next to recently built Thorton's gas & convenience store, across from MercyHealth Hospital Campus, and kitty-corner from busy Walmart. Perfect location for a restaurant, retail, service, medical and more!
- Lease Rate | \$24-\$30 sf/yr (NNN)
- Available SF | 5,600 SF

# **NEARBY BUSINESSES**