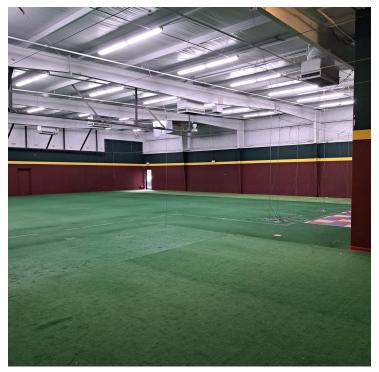

### **FEATURES**

- ~9,342 sf warehouse with 2 bathrooms
- Fully air conditioned
- Currently configured for sports (baseball) training (turf in place)
- Suitable for industrial and warehouse uses

### **PROPERTY OVERVIEW**

Industrial space for lease Currently configured for sports (baseball) training, with turf in place

### **PROPERTY HIGHLIGHTS**

- 9,342 sf
- Clear height 16'4" 16' 10"
- Fully air conditioned
- 2 bathrooms