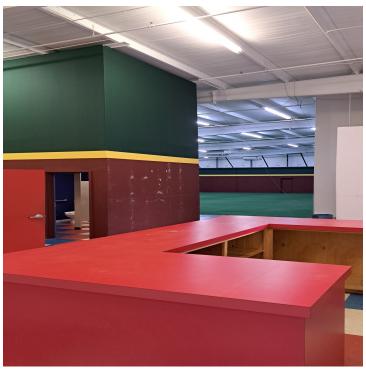

### **FEATURES**

- ~9,342 sf warehouse with 2 bathrooms
- Fully air conditioned
- Currently configured for sports (baseball) training (turf in place)
- Suitable for industrial and warehouse uses

### **PROPERTY OVERVIEW**

Industrial space for lease Currently configured for sports (baseball) training, with turf in place

### **PROPERTY HIGHLIGHTS**

- 9,342 sf
- Clear height 16'4" 16' 10"
- Fully air conditioned
- 2 bathrooms