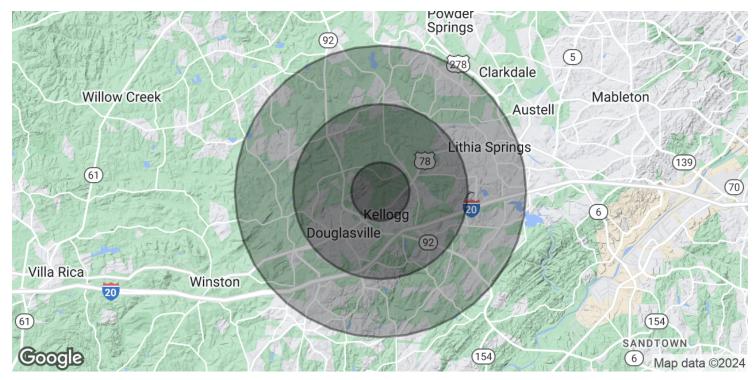

### **MOHAWK BUILDING**

1292 John Belt Dr, Douglasville, GA 30134

| POPULATION           | 1 MILE   | 3 MILES   | 5 MILES   |
|----------------------|----------|-----------|-----------|
| Total Population     | 4,259    | 32,255    | 87,605    |
| Average age          | 30.4     | 32.7      | 34.1      |
| Average age (Male)   | 28.3     | 31.1      | 32.9      |
| Average age (Female) | 32.7     | 34.3      | 35.2      |
| HOUSEHOLDS & INCOME  | 1 MILE   | 3 MILES   | 5 MILES   |
| Total households     | 1,541    | 11,718    | 31,387    |
| # of persons per HH  | 2.8      | 2.8       | 2.8       |
| Average HH income    | \$50,031 | \$58,263  | \$65,658  |
| Average house value  |          | \$190,436 | \$172,635 |

<sup>\*</sup> Demographic data derived from 2020 ACS - US Census

CBCWORLDWIDE.COM

Tom Fulton 770 632 1774 tfulton@cbcbullard.net