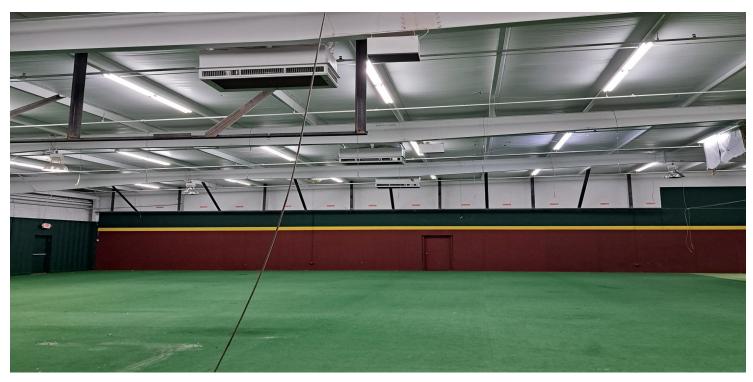

### **FEATURES**

- ~9,342 sf warehouse with 2 bathrooms
- Fully air conditioned
- Currently configured for sports (baseball) training (turf in place)
- Suitable for industrial and warehouse uses

### **PROPERTY OVERVIEW**

Industrial space for lease Currently configured for sports (baseball) training, with turf in place

### **PROPERTY HIGHLIGHTS**

- 9,342 sf
- Clear height 16'4" 16' 10"
- Fully air conditioned
- 2 bathrooms