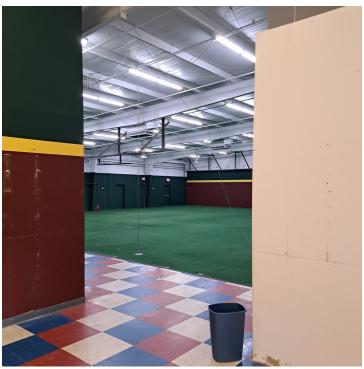

### **FEATURES**

- ~9,342 sf warehouse with 2 bathrooms
- Fully air conditioned
- Currently configured for sports (baseball) training (turf in place)
- Suitable for industrial and warehouse uses

### **PROPERTY OVERVIEW**

Industrial space for lease Currently configured for sports (baseball) training, with turf in place

### **PROPERTY HIGHLIGHTS**

- 9,342 sf
- Clear height 16'4" 16' 10"
- Fully air conditioned
- 2 bathrooms