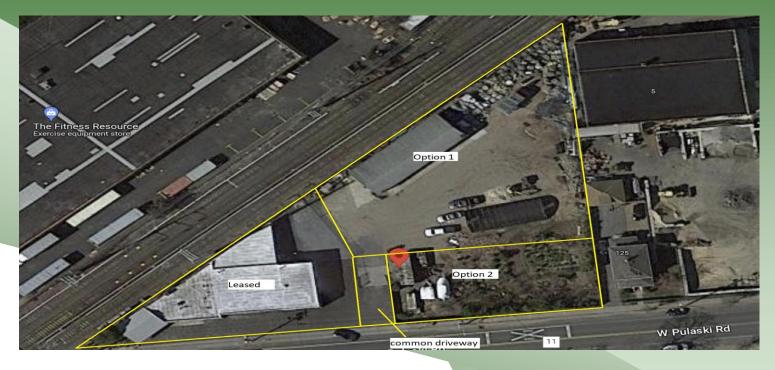

## For Lease | Industrial | Parking | Shop 135 W Pulaski Road, Huntington Station, NY

Building Size:  $2,000 \text{ sf } \pm$ 

Lot Size:  $30,000 \text{ sq ft } \pm$ 

Option 1

Building:  $2,000 \text{ sf } \pm$ Yard / Parking:  $20,000 \text{ sf } \pm$ Ceiling Height:  $10^{\circ}-12^{\circ}\pm$ 

Loading: 3 Drive-in doors

Option 2

Yard / Parking:  $10,000 \text{ sf } \pm$ 

Working Crane Available

**♣** Great Parking

♣ Fenced

♣ Gated

Secure