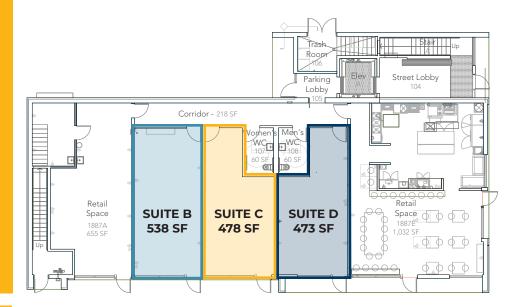

## **Retail Space Available**

473 SF - 538 SF (3 Suites)

| SUITE   | SIZE   | USE TYPE | RATE          |  |
|---------|--------|----------|---------------|--|
| Suite B | 538 SF | Retail   | \$1,550/mo MG |  |
| Suite C | 478 SF | Retail   | \$1,425/mo MG |  |
| Suite D | 473 SF | Retail   | \$1,425/mo MG |  |