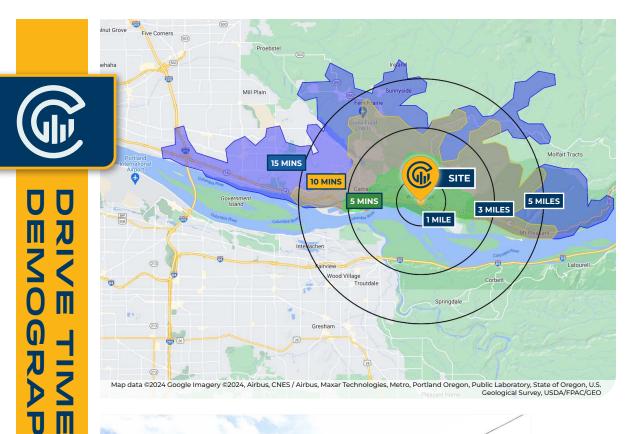

 $\mathbf{O}$ 

()

0

| AREA DEMOGRAPHICS                     |           |           |           |  |  |  |
|---------------------------------------|-----------|-----------|-----------|--|--|--|
| Population                            | 1 Mile    | 3 Mile    | 5 Mile    |  |  |  |
| 2024 Estimated Population             | 6,951     | 24,963    | 73,444    |  |  |  |
| 2029 Projected Population             | 6,969     | 25,111    | 73,300    |  |  |  |
| 2020 Census Population                | 7,134     | 25,117    | 74,489    |  |  |  |
| 2010 Census Population                | 6,261     | 20,623    | 64,872    |  |  |  |
| Projected Annual Growth 2024 to 2029  | -         | 0.1%      | -         |  |  |  |
| Historical Annual Growth 2010 to 2024 | 0.8%      | 1.5%      | 0.9%      |  |  |  |
| Households & Income                   |           |           |           |  |  |  |
| 2024 Estimated Households             | 2,800     | 9,468     | 26,753    |  |  |  |
| 2024 Est. Average HH Income           | \$101,350 | \$140,615 | \$141,164 |  |  |  |
| 2024 Est. Median HH Income            | \$89,650  | \$109,195 | \$111,297 |  |  |  |
| 2024 Est. Per Capita Income           | \$40,829  | \$53,423  | \$51,513  |  |  |  |
| Businesses                            |           |           |           |  |  |  |
| 2024 Est. Total Businesses            | 362       | 1,122     | 2,702     |  |  |  |
| 2024 Est. Total Employees             | 2,280     | 7,642     | 19,496    |  |  |  |

Demographic Information, Traffic Counts, and Merchant Locations are Provided by REGIS Online at SitesUSA.com ©2024, Sites USA, Chandler, Arizona, 480-491-1112 Demographic Source: Applied Geographic Solutions 5/2024, TIGER Geography - RS1