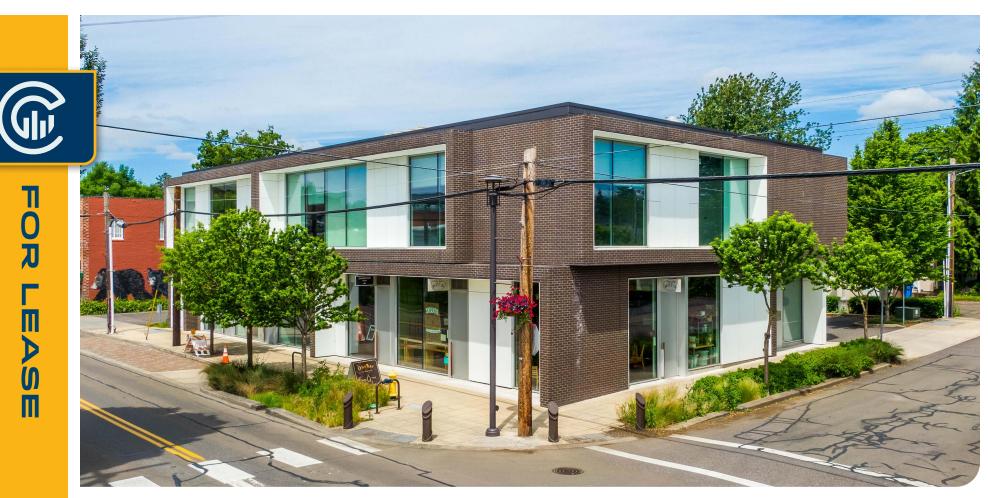

# **1887 MAIN STREET**

## **Retail Space Available**

473 SF - 538 SF (3 Suites)

## 1887 Main Street, Washougal, WA 98671

- Designed to give Tenants modern amenities such as secured access and efficient HVAC and LED lighting with an exterior facade to blend in with historic downtown Washougal
- Easy access to the recreation hub of the Columbia River Gorge, nearby waterfront, and all the amenities that give Washougal a great work-life balance