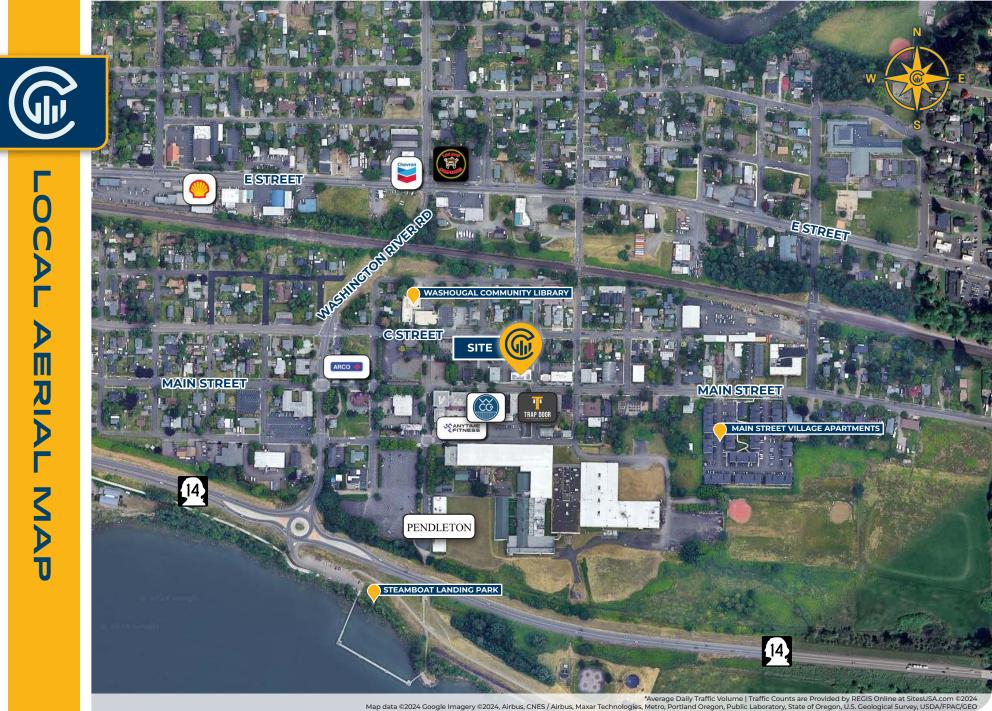

## **Location Features**

- Located in Downtown Washougal, Washington
- Street Frontage Available
- Waterfront Pathway

## **Nearby Highlights**

- Asaka Sushi Bar & Cocktail Lounge
- Evergreen Marketplace
- Forest Moon Yoga
- Danglicious
- Los Dos Compadres II
- Miere Catering
- Parker's Landing

- Pendleton
- Smeads Pub
- Steamboat Landing Park
- Trap Door Brewing
- Washougal Coffee Co
- Washougal Community Library