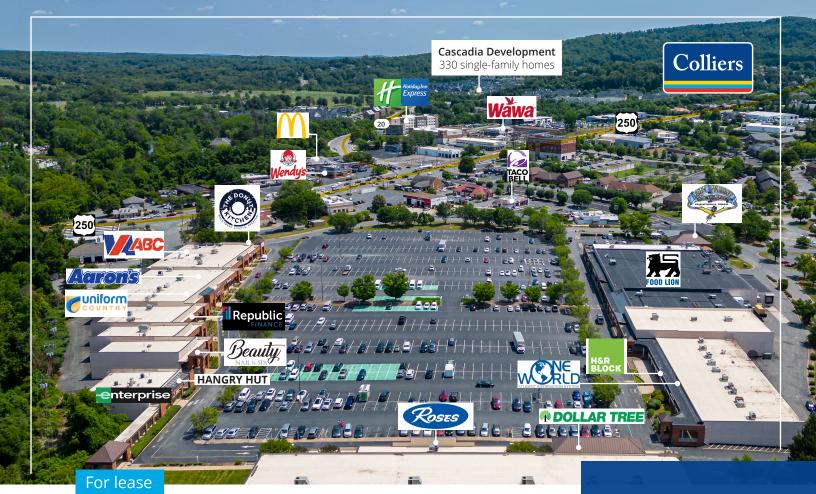

# Pantops Shopping Center

### Charlottesville, VA

- Spaces available ranging from 1,200 5,500 SF
- Historically high sales volume at this Food Lion location
- Close proximity to I-64, downtown Charlottesville, and Route 29N
- Pantops Mountain continues to grow and develop into a fantastic alternative to Route 29 North retail corridor
- Pantops Shopping Center is one of two grocery anchored centers on Pantops, just east of downtown Charlottesville and off of I-64, exit 124. Anchored by Food Lion, Roses, and Dollar Tree, this Center offers the lowest grocery anchored rents and triple nets in town
- Spaces available: 1,600 SF; 2,000 SF; 4,500 SF; and 5,500 SF
- Three new tenants to open by Summer 2024