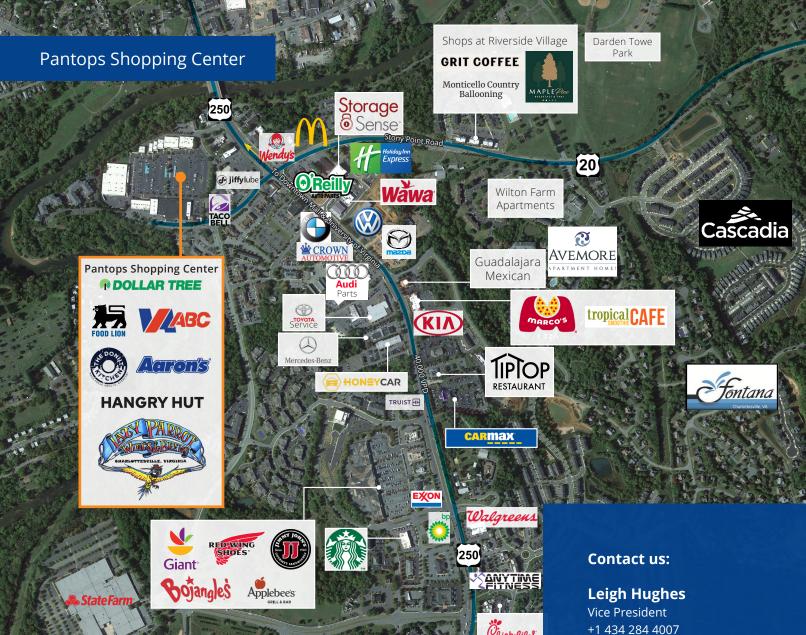

# Pantops Shopping Center

### Charlottesville, VA

- Spaces available ranging from 1,200 5,500 SF
- Historically high sales volume at this Food Lion location
- Close proximity to I-64, downtown Charlottesville, and Route 29N
- Pantops Mountain continues to grow and develop into a fantastic alternative to Route 29 North retail corridor
- Pantops Shopping Center is one of two grocery anchored centers on Pantops, just east of downtown Charlottesville and off of I-64, exit 124. Anchored by Food Lion, Roses, and Dollar Tree, this Center offers the lowest grocery anchored rents and triple nets in town
- Spaces available: 1,600 SF; 2,000 SF; 4,500 SF; and 5,500 SF
- Three new tenants to open by Summer 2024

#### **Leigh Hughes**

Vice President +1 434 284 4007 leigh.hughes@colliers.com

leigh.hughes@colliers.com